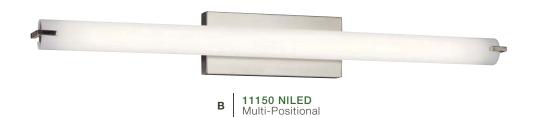

## Bath LED

|   | ITEM# | FINISH | LIGHT<br>SOURCE | LED<br>OUTPUT                      | DIMENSIONS     | EXT. | HCWO | NOTES                                                               |
|---|-------|--------|-----------------|------------------------------------|----------------|------|------|---------------------------------------------------------------------|
| Α | 11149 | NILED  | (1) 19W 😂 🔤     | 3000K, 90 CRI, 1440 Lumens, 76 LPW | 25.5W x 4.75H  | 4    | 2.25 | • Dimmable. May be installed vertically or horizontally.            |
| В | 11150 | NILED  | (1) 23W 😂 🧰     | 3000K, 90 CRI, 1890 Lumens, 82 LPW | 37.25W x 4.75H | 4    | 2.25 | • D 🕲 🔞 Dimmable. May be installed vertically or horizontally.      |
| С | 11151 | NILED  | (1) 38W 😂 🧰     | 3000K, 90 CRI, 2750 Lumens, 72 LPW | 49W x 4.75H    | 4    | 2.25 | <b>⊙ ⑤ ⑩</b> Dimmable. May be installed vertically or horizontally. |