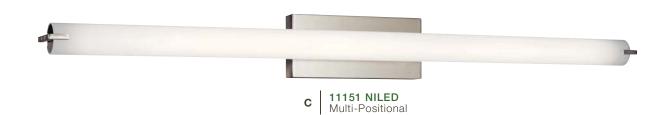

## Bath LED

|   | ITEM# | FINISH | LIGHT<br>SOURCE | LED<br>OUTPUT                      | DIMENSIONS     | EXT. | HCWO | NOTES                                                               |
|---|-------|--------|-----------------|------------------------------------|----------------|------|------|---------------------------------------------------------------------|
| Α | 11149 | NILED  | (1) 19W 😂 🔤     | 3000K, 90 CRI, 1440 Lumens, 76 LPW | 25.5W x 4.75H  | 4    | 2.25 | • Dimmable. May be installed vertically or horizontally.            |
| В | 11150 | NILED  | (1) 23W 😂 🧰     | 3000K, 90 CRI, 1890 Lumens, 82 LPW | 37.25W x 4.75H | 4    | 2.25 | • D 🕲 🔞 Dimmable. May be installed vertically or horizontally.      |
| С | 11151 | NILED  | (1) 38W 😂 🧰     | 3000K, 90 CRI, 2750 Lumens, 72 LPW | 49W x 4.75H    | 4    | 2.25 | <b>⊙ ⑤ ⑩</b> Dimmable. May be installed vertically or horizontally. |