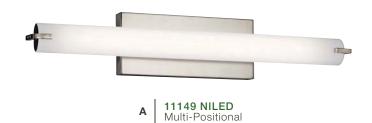

## Bath LED

|   | ITEM# | FINISH | LIGHT<br>SOURCE | LED<br>OUTPUT                      | DIMENSIONS     | EXT. | HCWO | NOTES                                                               |
|---|-------|--------|-----------------|------------------------------------|----------------|------|------|---------------------------------------------------------------------|
| Α | 11149 | NILED  | (1) 19W 😂 🔤     | 3000K, 90 CRI, 1440 Lumens, 76 LPW | 25.5W x 4.75H  | 4    | 2.25 | • Dimmable. May be installed vertically or horizontally.            |
| В | 11150 | NILED  | (1) 23W 😂 🧰     | 3000K, 90 CRI, 1890 Lumens, 82 LPW | 37.25W x 4.75H | 4    | 2.25 | • D 🕲 🔞 Dimmable. May be installed vertically or horizontally.      |
| С | 11151 | NILED  | (1) 38W 😂 🧰     | 3000K, 90 CRI, 2750 Lumens, 72 LPW | 49W x 4.75H    | 4    | 2.25 | <b>⊙ ⑤ ⑩</b> Dimmable. May be installed vertically or horizontally. |