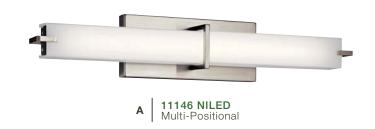

## Bath LED

|   | ITEM # | FINISH | LIGHT<br>SOURCE | LED<br>OUTPUT                      | DIMENSIONS     | EXT. | HCWO | NOTES                                                                        |
|---|--------|--------|-----------------|------------------------------------|----------------|------|------|------------------------------------------------------------------------------|
| Α | 11146  | NILED  | (1) 19W 🚷 🧰     | 3000K, 90 CRI, 1420 Lumens, 75 LPW | 25.75W x 4.75H | 4.25 | 2.25 | • Dimmable. May be installed vertically or horizontally.                     |
| В | 11147  | NILED  | (1) 23W 😂 🧰     | 3000K, 90 CRI, 1850 Lumens, 75 LPW | 37.5W x 4.75H  | 4.25 | 2.25 | • Dimmable. May be installed vertically or horizontally.                     |
| С | 11148  | NILED  | (1) 38W 😂 🔤     | 3000K, 90 CRI, 2680 Lumens, 71 LPW | 49.25W x 4.75H | 4.25 | 2.25 | <b>⊙</b> <sup>™</sup> Dimmable. May be installed vertically or horizontally. |