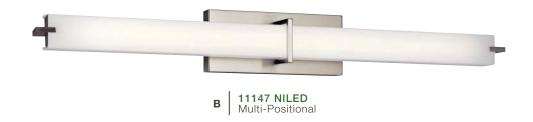

## Bath LED

|   | ITEM # | FINISH | LIGHT<br>SOURCE | LED<br>OUTPUT                      | DIMENSIONS     | EXT. | HCWO | NOTES                                                                        |
|---|--------|--------|-----------------|------------------------------------|----------------|------|------|------------------------------------------------------------------------------|
| Α | 11146  | NILED  | (1) 19W 🚷 🧰     | 3000K, 90 CRI, 1420 Lumens, 75 LPW | 25.75W x 4.75H | 4.25 | 2.25 | • Dimmable. May be installed vertically or horizontally.                     |
| В | 11147  | NILED  | (1) 23W 😂 🧰     | 3000K, 90 CRI, 1850 Lumens, 75 LPW | 37.5W x 4.75H  | 4.25 | 2.25 | • Dimmable. May be installed vertically or horizontally.                     |
| С | 11148  | NILED  | (1) 38W 😂 🔤     | 3000K, 90 CRI, 2680 Lumens, 71 LPW | 49.25W x 4.75H | 4.25 | 2.25 | <b>⊙</b> <sup>™</sup> Dimmable. May be installed vertically or horizontally. |