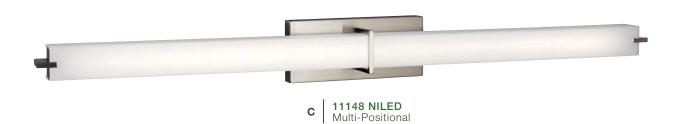

## Bath LED

|   | ITEM # | FINISH | LIGHT<br>SOURCE | LED<br>OUTPUT                      | DIMENSIONS     | EXT. | HCWO | NOTES                                                                        |
|---|--------|--------|-----------------|------------------------------------|----------------|------|------|------------------------------------------------------------------------------|
| Α | 11146  | NILED  | (1) 19W 🚷 🧰     | 3000K, 90 CRI, 1420 Lumens, 75 LPW | 25.75W x 4.75H | 4.25 | 2.25 | • Dimmable. May be installed vertically or horizontally.                     |
| В | 11147  | NILED  | (1) 23W 😂 🧰     | 3000K, 90 CRI, 1850 Lumens, 75 LPW | 37.5W x 4.75H  | 4.25 | 2.25 | • Dimmable. May be installed vertically or horizontally.                     |
| С | 11148  | NILED  | (1) 38W 😂 🔤     | 3000K, 90 CRI, 2680 Lumens, 71 LPW | 49.25W x 4.75H | 4.25 | 2.25 | <b>⊙</b> <sup>™</sup> Dimmable. May be installed vertically or horizontally. |