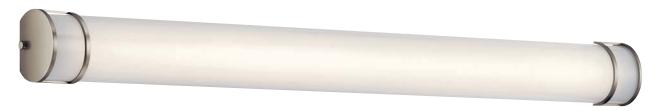

## Bath LED

Finish: Brushed Nickel Glass: White Acrylic

A | 11141 NILED Multi-Directional

B 11142 NILED Multi-Directional

c | 11143 NILED Multi-Directional

D 11144 NILED Multi-Directional

## Bath LED

|   | ITEM # | FINISH  | LIGHT<br>SOURCE | LED<br>OUTPUT                      | DIMENSIONS    | EXT. | HCWO | NOTES                                                               |
|---|--------|---------|-----------------|------------------------------------|---------------|------|------|---------------------------------------------------------------------|
| Α | 11141  | NILED   | (1) 10W 😂 🔤     | 3000K, 90 CRI, 640 Lumens, 64 LPW  | 12.75W x 4.5H | 4    | 2.25 | <b>⊙ ⑤ ⑩</b> Dimmable. May be installed vertically or horizontally. |
| В | 11142  | NILED : | (1) 20W 🚱 🔤     | 3000K, 90 CRI, 1410 Lumens, 71 LPW | 24.75W x 4.5H | 4    | 2.25 | <b>⊙ ⑤ №</b> Dimmable. May be installed vertically or horizontally. |
| С | 11143  | NILED : | (1) 25.5W 🛟 🧱   | 3000K, 90 CRI, 1960 Lumens, 77 LPW | 36.5W x 4.5H  | 4    | 2.25 | ● 🖎 🔞 May be installed vertically or horizontally.                  |
| D | 11144  | NILED : | (1) 38W 😂 🚟     | 3000K, 90 CRI, 3030 Lumens, 80 LPW | 48.75W x 4.5H | 4    | 2.25 | ● 🕲 Dimmable. May be installed vertically or horizontally.          |