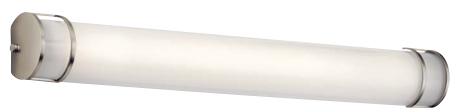

## Bath LED

Finish: Brushed Nickel Glass: White Acrylic

A | 11141 NILED Multi-Directional

B 11142 NILED Multi-Directional

c | 11143 NILED Multi-Directional

D 11144 NILED Multi-Directional

## Bath LED

|   | ITEM # | FINISH  | LIGHT<br>SOURCE | LED<br>OUTPUT                      | DIMENSIONS    | EXT. | HCWO | NOTES                                                               |
|---|--------|---------|-----------------|------------------------------------|---------------|------|------|---------------------------------------------------------------------|
| Α | 11141  | NILED   | (1) 10W 😂 🔤     | 3000K, 90 CRI, 640 Lumens, 64 LPW  | 12.75W x 4.5H | 4    | 2.25 | <b>⊙ ⑤ ⑩</b> Dimmable. May be installed vertically or horizontally. |
| В | 11142  | NILED : | (1) 20W 🚱 🔤     | 3000K, 90 CRI, 1410 Lumens, 71 LPW | 24.75W x 4.5H | 4    | 2.25 | <b>⊙ ⑤ №</b> Dimmable. May be installed vertically or horizontally. |
| С | 11143  | NILED : | (1) 25.5W 🛟 🧱   | 3000K, 90 CRI, 1960 Lumens, 77 LPW | 36.5W x 4.5H  | 4    | 2.25 | ● 🖎 🔞 May be installed vertically or horizontally.                  |
| D | 11144  | NILED : | (1) 38W 😂 🚟     | 3000K, 90 CRI, 3030 Lumens, 80 LPW | 48.75W x 4.5H | 4    | 2.25 | ● 🕲 Dimmable. May be installed vertically or horizontally.          |