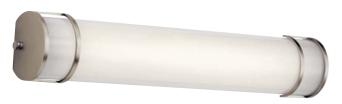

## Bath LED

Finish: Brushed Nickel Glass: White Acrylic

A | 11141 NILED Multi-Directional

B 11142 NILED Multi-Directional

c | 11143 NILED Multi-Directional

D 11144 NILED Multi-Directional

## Bath LED

|   | ITEM # | FINISH  | LIGHT<br>SOURCE | LED<br>OUTPUT                      | DIMENSIONS    | EXT. | HCWO | NOTES                                                               |
|---|--------|---------|-----------------|------------------------------------|---------------|------|------|---------------------------------------------------------------------|
| Α | 11141  | NILED   | (1) 10W 😂 🔤     | 3000K, 90 CRI, 640 Lumens, 64 LPW  | 12.75W x 4.5H | 4    | 2.25 | <b>⊙ ⑤ ⑩</b> Dimmable. May be installed vertically or horizontally. |
| В | 11142  | NILED : | (1) 20W 🚱 🔤     | 3000K, 90 CRI, 1410 Lumens, 71 LPW | 24.75W x 4.5H | 4    | 2.25 | <b>⊙ ⑤ №</b> Dimmable. May be installed vertically or horizontally. |
| С | 11143  | NILED : | (1) 25.5W 🛟 🧱   | 3000K, 90 CRI, 1960 Lumens, 77 LPW | 36.5W x 4.5H  | 4    | 2.25 | ● 🖎 🔞 May be installed vertically or horizontally.                  |
| D | 11144  | NILED : | (1) 38W 😂 🚟     | 3000K, 90 CRI, 3030 Lumens, 80 LPW | 48.75W x 4.5H | 4    | 2.25 | ● 🕲 Dimmable. May be installed vertically or horizontally.          |