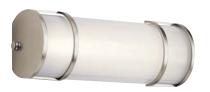

## Bath LED

Finish: Brushed Nickel Glass: White Acrylic

A | 11141 NILED Multi-Directional

B 11142 NILED Multi-Directional

c | 11143 NILED Multi-Directional

D 11144 NILED Multi-Directional

## Bath LED

|   | ITEM # | FINISH  | LIGHT<br>SOURCE | LED<br>OUTPUT                      | DIMENSIONS    | EXT. | HCWO | NOTES                                                               |
|---|--------|---------|-----------------|------------------------------------|---------------|------|------|---------------------------------------------------------------------|
| Α | 11141  | NILED   | (1) 10W 😂 🔤     | 3000K, 90 CRI, 640 Lumens, 64 LPW  | 12.75W x 4.5H | 4    | 2.25 | <b>⊙ ⑤ ⑩</b> Dimmable. May be installed vertically or horizontally. |
| В | 11142  | NILED : | (1) 20W 🚱 🔤     | 3000K, 90 CRI, 1410 Lumens, 71 LPW | 24.75W x 4.5H | 4    | 2.25 | <b>⊙ ⑤ №</b> Dimmable. May be installed vertically or horizontally. |
| С | 11143  | NILED : | (1) 25.5W 🛟 🧱   | 3000K, 90 CRI, 1960 Lumens, 77 LPW | 36.5W x 4.5H  | 4    | 2.25 | ● 🖎 🔞 May be installed vertically or horizontally.                  |
| D | 11144  | NILED : | (1) 38W 😂 🚟     | 3000K, 90 CRI, 3030 Lumens, 80 LPW | 48.75W x 4.5H | 4    | 2.25 | ● 🕲 Dimmable. May be installed vertically or horizontally.          |