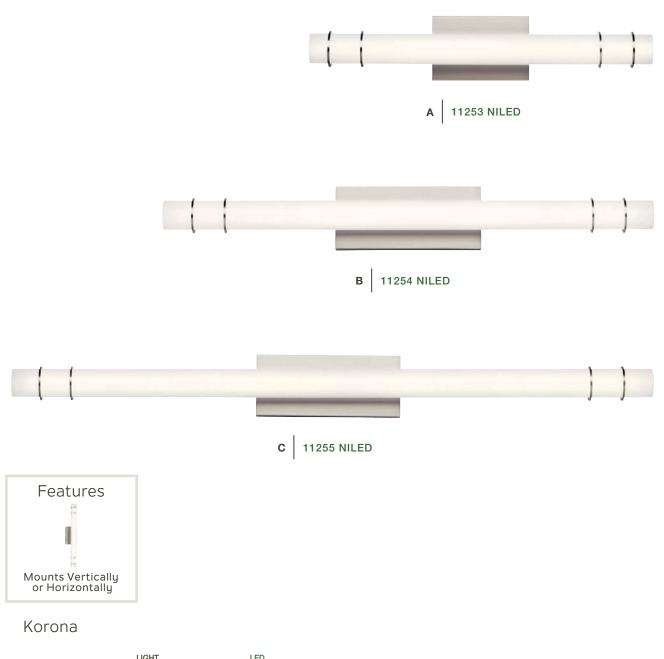

## Korona LED

Finish: Brushed Nickel Glass: White Acrylic

|   | ITEM # | FINISH | SOURCE      | OUTPUT                             | DIMENSIONS     | EXT. | HCWO | NOTES                                                        |
|---|--------|--------|-------------|------------------------------------|----------------|------|------|--------------------------------------------------------------|
| Α | 11253  | NILED  | (1) 22W 🔇 🚞 | 3000K, 90 CRI, 1482 Lumens, 70 LPW | 24.75W x 4.75H | 3.75 | 2.5  | O & @ Dimmable. May be installed vertically or horizontally. |
| В | 11254  | NILED  | (1) 24W 🔇 🚍 | 3000K, 90 CRI, 1807 Lumens, 75 LPW | 36.75W x 4.75H | 3.75 | 2.5  | O 🕲 🔞 Dimmable. May be installed vertically or horizontally. |
| С | 11255  | NILED  | (1) 38W 😍 🚍 | 3000K, 90 CRI, 2652 Lumens, 72 LPW | 48.5W x 4.75H  | 3.75 | 2.5  | O 🕲 🔞 Dimmable. May be installed vertically or horizontally. |
|   |        | *      | 0           | 0 0                                |                |      | •    |                                                              |