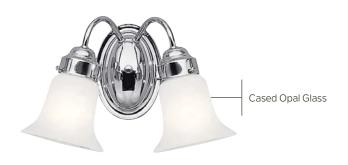

## Bath & Vanity

Finish: Chrome or Brushed Nickel

Glass: Cased Opal

A 6122 CH, NI

B 6123 CH, NI

D 6121 CH, NI Wall Sconce

**C** 6124 CH, NI

## Bath & Vanity

|   | ITEM # | FINISH | LIGHT<br>SOURCE | DIMENSIONS   | EXT.  | HCWO | NOTES                                   |
|---|--------|--------|-----------------|--------------|-------|------|-----------------------------------------|
| Α | 6122   | CH, NI | (2) 100W (M)    | 13.5W x 8.5H | 6.75  | 3.75 | May be installed with glass up or down. |
| В | 6123   | CH, NI | (3) 100W (M)    | 18W x 8.75H  | 9.25  | 3.25 | May be installed with glass up or down. |
| С | 6124   | CH, NI | (4) 100W (M)    | 25.5W x 8.5H | 10.25 | 3.25 | May be installed with glass up or down. |
| D | 6121   | CH, NI | (1) 100W (M)    | 5W x 8.75H   | 7.75  | 5.75 | May be installed with glass up or down. |