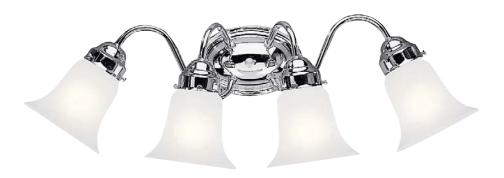

## Bath & Vanity

Finish: Chrome or Brushed Nickel

Glass: Cased Opal

A 6122 CH, NI

B 6123 CH, NI

D 6121 CH, NI Wall Sconce

**C** 6124 CH, NI

## Bath & Vanity

|   | ITEM # | FINISH | LIGHT<br>SOURCE | DIMENSIONS   | EXT.  | HCWO | NOTES                                   |
|---|--------|--------|-----------------|--------------|-------|------|-----------------------------------------|
| Α | 6122   | CH, NI | (2) 100W (M)    | 13.5W x 8.5H | 6.75  | 3.75 | May be installed with glass up or down. |
| В | 6123   | CH, NI | (3) 100W (M)    | 18W x 8.75H  | 9.25  | 3.25 | May be installed with glass up or down. |
| С | 6124   | CH, NI | (4) 100W (M)    | 25.5W x 8.5H | 10.25 | 3.25 | May be installed with glass up or down. |
| D | 6121   | CH, NI | (1) 100W (M)    | 5W x 8.75H   | 7.75  | 5.75 | May be installed with glass up or down. |