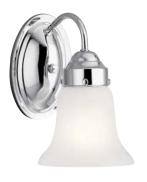

## Bath & Vanity

Finish: Chrome or Brushed Nickel

Glass: Cased Opal

A 6122 CH, NI

B 6123 CH, NI

D 6121 CH, NI Wall Sconce

**C** 6124 CH, NI

## Bath & Vanity

|   | ITEM # | FINISH | LIGHT<br>SOURCE | DIMENSIONS   | EXT.  | HCWO | NOTES                                   |
|---|--------|--------|-----------------|--------------|-------|------|-----------------------------------------|
| Α | 6122   | CH, NI | (2) 100W (M)    | 13.5W x 8.5H | 6.75  | 3.75 | May be installed with glass up or down. |
| В | 6123   | CH, NI | (3) 100W (M)    | 18W x 8.75H  | 9.25  | 3.25 | May be installed with glass up or down. |
| С | 6124   | CH, NI | (4) 100W (M)    | 25.5W x 8.5H | 10.25 | 3.25 | May be installed with glass up or down. |
| D | 6121   | CH, NI | (1) 100W (M)    | 5W x 8.75H   | 7.75  | 5.75 | May be installed with glass up or down. |