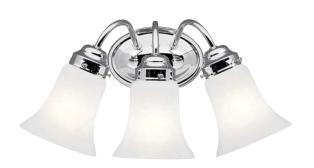

## Bath & Vanity

Finish: Chrome or Brushed Nickel

Glass: Cased Opal

A 6122 CH, NI

B 6123 CH, NI

D 6121 CH, NI Wall Sconce

**C** 6124 CH, NI

## Bath & Vanity

|   | ITEM # | FINISH | LIGHT<br>SOURCE | DIMENSIONS   | EXT.  | HCWO | NOTES                                   |
|---|--------|--------|-----------------|--------------|-------|------|-----------------------------------------|
| Α | 6122   | CH, NI | (2) 100W (M)    | 13.5W x 8.5H | 6.75  | 3.75 | May be installed with glass up or down. |
| В | 6123   | CH, NI | (3) 100W (M)    | 18W x 8.75H  | 9.25  | 3.25 | May be installed with glass up or down. |
| С | 6124   | CH, NI | (4) 100W (M)    | 25.5W x 8.5H | 10.25 | 3.25 | May be installed with glass up or down. |
| D | 6121   | CH, NI | (1) 100W (M)    | 5W x 8.75H   | 7.75  | 5.75 | May be installed with glass up or down. |