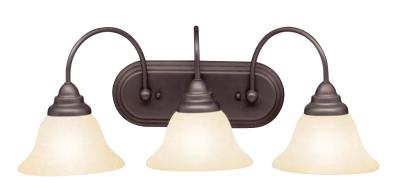

## Telford®

Finish: Olde Bronze® Glass: Umber Etched

B 5992 OZ

**C** 5993 OZ

**D** 5994 OZ

Features

Mounts Up or Down

## Telford™

|   | ITEM # | FINISH | LIGHT<br>SOURCE | DIMENSIONS  | EXT. | HCWO | NOTES                                     |
|---|--------|--------|-----------------|-------------|------|------|-------------------------------------------|
| Α | 5991   | 0Z     | (1) 100W (M)    | 7.25W x 12H | 9    | 6    | ● May be installed with glass up or down. |
| В | 5992   | 0Z     | (2) 100W (M)    | 18W x 9H    | 9    | 5    | ● May be installed with glass up or down. |
| С | 5993   | 0Z     | (3) 100W (M)    | 24.75W x 9H | 9    | 5    | ● May be installed with glass up or down. |
| D | 5994   | 0Z     | (4) 100W (M)    | 33.25W x 9H | 9    | 5    | ● May be installed with glass up or down. |