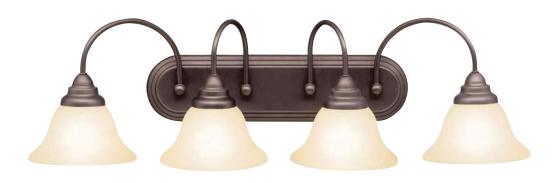

## Telford®

Finish: Olde Bronze® Glass: Umber Etched

B 5992 OZ

**C** 5993 OZ

**D** 5994 OZ

Features

Mounts Up or Down

## Telford™

|   | ITEM # | FINISH | LIGHT<br>SOURCE | DIMENSIONS  | EXT. | HCWO | NOTES                                     |
|---|--------|--------|-----------------|-------------|------|------|-------------------------------------------|
| Α | 5991   | 0Z     | (1) 100W (M)    | 7.25W x 12H | 9    | 6    | ● May be installed with glass up or down. |
| В | 5992   | 0Z     | (2) 100W (M)    | 18W x 9H    | 9    | 5    | ● May be installed with glass up or down. |
| С | 5993   | 0Z     | (3) 100W (M)    | 24.75W x 9H | 9    | 5    | ● May be installed with glass up or down. |
| D | 5994   | 0Z     | (4) 100W (M)    | 33.25W x 9H | 9    | 5    | ● May be installed with glass up or down. |