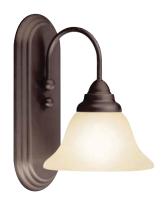

## Telford®

Finish: Olde Bronze® Glass: Umber Etched

B 5992 OZ

**C** 5993 OZ

**D** 5994 OZ

Features

Mounts Up or Down

## Telford™

|   | ITEM # | FINISH | LIGHT<br>SOURCE | DIMENSIONS  | EXT. | HCWO | NOTES                                     |
|---|--------|--------|-----------------|-------------|------|------|-------------------------------------------|
| Α | 5991   | 0Z     | (1) 100W (M)    | 7.25W x 12H | 9    | 6    | ● May be installed with glass up or down. |
| В | 5992   | 0Z     | (2) 100W (M)    | 18W x 9H    | 9    | 5    | ● May be installed with glass up or down. |
| С | 5993   | 0Z     | (3) 100W (M)    | 24.75W x 9H | 9    | 5    | ● May be installed with glass up or down. |
| D | 5994   | 0Z     | (4) 100W (M)    | 33.25W x 9H | 9    | 5    | ● May be installed with glass up or down. |