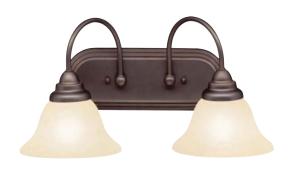

## Telford®

Finish: Olde Bronze® Glass: Umber Etched

B 5992 OZ

**C** 5993 OZ

**D** 5994 OZ

Features

Mounts Up or Down

## Telford™

|   | ITEM # | FINISH | LIGHT<br>SOURCE | DIMENSIONS  | EXT. | HCWO | NOTES                                     |
|---|--------|--------|-----------------|-------------|------|------|-------------------------------------------|
| Α | 5991   | 0Z     | (1) 100W (M)    | 7.25W x 12H | 9    | 6    | ● May be installed with glass up or down. |
| В | 5992   | 0Z     | (2) 100W (M)    | 18W x 9H    | 9    | 5    | ● May be installed with glass up or down. |
| С | 5993   | 0Z     | (3) 100W (M)    | 24.75W x 9H | 9    | 5    | ● May be installed with glass up or down. |
| D | 5994   | 0Z     | (4) 100W (M)    | 33.25W x 9H | 9    | 5    | ● May be installed with glass up or down. |