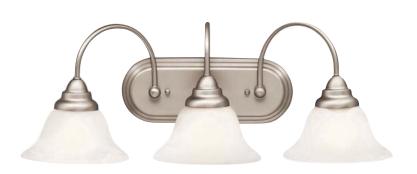

## Telford®

Finish: Brushed Nickel Glass: Alabaster Swirl

A 5992 NI

D | 5991 NI Wall Sconce

C 5994 NI

## Telford™

|   | ITEM # | FINISH | LIGHT<br>SOURCE | DIMENSIONS  | EXT. | HCWO | NOTES                                     |
|---|--------|--------|-----------------|-------------|------|------|-------------------------------------------|
| Α | 5992   | NI     | (2) 100W (M)    | 18W x 9H    | 9    | 5    | May be installed with glass up or down.   |
| В | 5993   | : NI   | (3) 100W (M)    | 24.75W x 9H | 9    | 5    | ● May be installed with glass up or down. |
| С | 5994   | : NI   | (4) 100W (M)    | 33.25W x 9H | 9    | 5    | ● May be installed with glass up or down. |
| D | 5991   | : NI   | (1) 100W (M)    | 7.25W x 12H | 9    | 6    | May be installed with glass up or down.   |