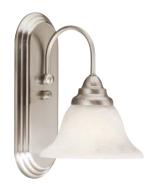

## Telford®

Finish: Brushed Nickel Glass: Alabaster Swirl

A 5992 NI

D | 5991 NI Wall Sconce

C 5994 NI

## Telford™

|   | ITEM # | FINISH | LIGHT<br>SOURCE | DIMENSIONS  | EXT. | HCWO | NOTES                                     |
|---|--------|--------|-----------------|-------------|------|------|-------------------------------------------|
| Α | 5992   | NI     | (2) 100W (M)    | 18W x 9H    | 9    | 5    | May be installed with glass up or down.   |
| В | 5993   | : NI   | (3) 100W (M)    | 24.75W x 9H | 9    | 5    | ● May be installed with glass up or down. |
| С | 5994   | : NI   | (4) 100W (M)    | 33.25W x 9H | 9    | 5    | ● May be installed with glass up or down. |
| D | 5991   | : NI   | (1) 100W (M)    | 7.25W x 12H | 9    | 6    | May be installed with glass up or down.   |