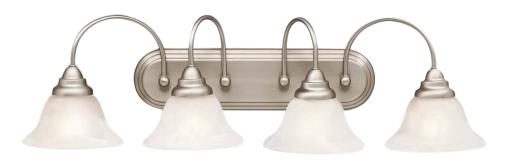

## Telford®

Finish: Brushed Nickel Glass: Alabaster Swirl

A 5992 NI

D | 5991 NI Wall Sconce

C 5994 NI

## Telford™

|   | ITEM # | FINISH | LIGHT<br>SOURCE | DIMENSIONS  | EXT. | HCWO | NOTES                                     |
|---|--------|--------|-----------------|-------------|------|------|-------------------------------------------|
| Α | 5992   | NI     | (2) 100W (M)    | 18W x 9H    | 9    | 5    | May be installed with glass up or down.   |
| В | 5993   | : NI   | (3) 100W (M)    | 24.75W x 9H | 9    | 5    | ● May be installed with glass up or down. |
| С | 5994   | : NI   | (4) 100W (M)    | 33.25W x 9H | 9    | 5    | ● May be installed with glass up or down. |
| D | 5991   | : NI   | (1) 100W (M)    | 7.25W x 12H | 9    | 6    | May be installed with glass up or down.   |