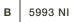

## Telford®

Finish: Brushed Nickel Glass: Alabaster Swirl

A 5992 NI

D | 5991 NI Wall Sconce

C 5994 NI

## Telford™

|   | ITEM # | FINISH | LIGHT<br>SOURCE | DIMENSIONS  | EXT. | HCWO | NOTES                                     |
|---|--------|--------|-----------------|-------------|------|------|-------------------------------------------|
| Α | 5992   | NI     | (2) 100W (M)    | 18W x 9H    | 9    | 5    | May be installed with glass up or down.   |
| В | 5993   | : NI   | (3) 100W (M)    | 24.75W x 9H | 9    | 5    | ● May be installed with glass up or down. |
| С | 5994   | : NI   | (4) 100W (M)    | 33.25W x 9H | 9    | 5    | ● May be installed with glass up or down. |
| D | 5991   | : NI   | (1) 100W (M)    | 7.25W x 12H | 9    | 6    | May be installed with glass up or down.   |