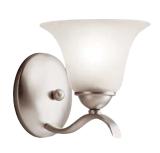

## Dover™

Finish: Brushed Nickel Glass: Etched Seeded

B 6322 NI

A 6719 NI Wall Sconce

C 6323 NI

D 6324 NI

## Dover™

|   | ITEM# | FINISH | LIGHT<br>SOURCE | DIMENSIONS     | EXT. | HCWO | NOTES                                   |
|---|-------|--------|-----------------|----------------|------|------|-----------------------------------------|
| Α | 6719  | NI     | (1) 100W (M)    | 6.25W x 6.5H   | 6.75 | 4.25 | May be installed with glass up or down. |
| В | 6322  | NI     | (2) 100W (M)    | 14.25W x 8.75H | 8    | 6.25 | May be installed with glass up or down. |
| С | 6323  | NI     | (3) 100W (M)    | 22.5W x 7.75H  | 8    | 5.25 | May be installed with glass up or down. |
| D | 6324  | NI     | (4) 100W (M)    | 30.5W x 8.75H  | 8    | 6.25 | May be installed with glass up or down. |