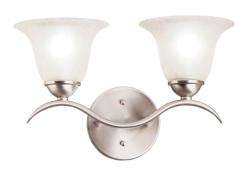

## Dover™

Finish: Brushed Nickel Glass: Etched Seeded

B 6322 NI

A 6719 NI Wall Sconce

C 6323 NI

D 6324 NI

## Dover™

|   | ITEM# | FINISH | LIGHT<br>SOURCE | DIMENSIONS     | EXT. | HCWO | NOTES                                   |
|---|-------|--------|-----------------|----------------|------|------|-----------------------------------------|
| Α | 6719  | NI     | (1) 100W (M)    | 6.25W x 6.5H   | 6.75 | 4.25 | May be installed with glass up or down. |
| В | 6322  | NI     | (2) 100W (M)    | 14.25W x 8.75H | 8    | 6.25 | May be installed with glass up or down. |
| С | 6323  | NI     | (3) 100W (M)    | 22.5W x 7.75H  | 8    | 5.25 | May be installed with glass up or down. |
| D | 6324  | NI     | (4) 100W (M)    | 30.5W x 8.75H  | 8    | 6.25 | May be installed with glass up or down. |