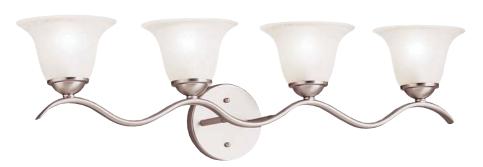

## Dover™

Finish: Brushed Nickel Glass: Etched Seeded

B 6322 NI

A 6719 NI Wall Sconce

C 6323 NI

D 6324 NI

## Dover™

|   | ITEM# | FINISH | LIGHT<br>SOURCE | DIMENSIONS     | EXT. | HCWO | NOTES                                   |
|---|-------|--------|-----------------|----------------|------|------|-----------------------------------------|
| Α | 6719  | NI     | (1) 100W (M)    | 6.25W x 6.5H   | 6.75 | 4.25 | May be installed with glass up or down. |
| В | 6322  | NI     | (2) 100W (M)    | 14.25W x 8.75H | 8    | 6.25 | May be installed with glass up or down. |
| С | 6323  | NI     | (3) 100W (M)    | 22.5W x 7.75H  | 8    | 5.25 | May be installed with glass up or down. |
| D | 6324  | NI     | (4) 100W (M)    | 30.5W x 8.75H  | 8    | 6.25 | May be installed with glass up or down. |