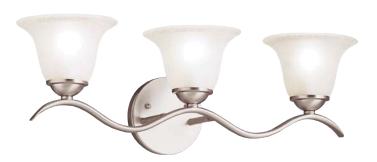

## Dover™

Finish: Brushed Nickel Glass: Etched Seeded

B 6322 NI

A 6719 NI Wall Sconce

C 6323 NI

D 6324 NI

## Dover™

|   | ITEM# | FINISH | LIGHT<br>SOURCE | DIMENSIONS     | EXT. | HCWO | NOTES                                   |
|---|-------|--------|-----------------|----------------|------|------|-----------------------------------------|
| Α | 6719  | NI     | (1) 100W (M)    | 6.25W x 6.5H   | 6.75 | 4.25 | May be installed with glass up or down. |
| В | 6322  | NI     | (2) 100W (M)    | 14.25W x 8.75H | 8    | 6.25 | May be installed with glass up or down. |
| С | 6323  | NI     | (3) 100W (M)    | 22.5W x 7.75H  | 8    | 5.25 | May be installed with glass up or down. |
| D | 6324  | NI     | (4) 100W (M)    | 30.5W x 8.75H  | 8    | 6.25 | May be installed with glass up or down. |