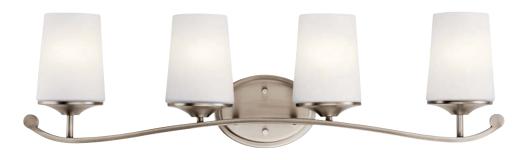

## Versailles

Finish: Antique Pewter or Olde Bronze®

Glass: Satin Etched Cased Opal

**B** 45596 AP, OZ

45595 AP, OZ Wall Sconce

**C** 45597 AP, OZ

**D** 45598 AP, OZ

## Versailles

|   | ITEM# | FINISH | LIGHT<br>SOURCE | DIMENSIONS  | EXT. | HCWO | NOTES                                   |
|---|-------|--------|-----------------|-------------|------|------|-----------------------------------------|
| Α | 45595 | AP, OZ | (1) 100W (M)    | 5W x 9.5H   | 7.75 | 6    | May be installed with glass up or down. |
| В | 45596 | AP, OZ | (2) 100W (M)    | 15W x 9.25H | 6.25 | 6.75 | May be installed with glass up or down. |
| С | 45597 | AP, OZ | (3) 100W (M)    | 23W x 9.25H | 6.25 | 6.75 | May be installed with glass up or down. |
| D | 45598 | AP, OZ | (4) 100W (M)    | 31.5W x 9H  | 6.25 | 6.75 | May be installed with glass up or down. |