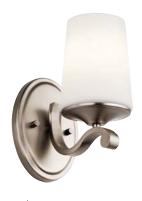

## Versailles

Finish: Antique Pewter or Olde Bronze®

Glass: Satin Etched Cased Opal

**B** 45596 AP, OZ

45595 AP, OZ Wall Sconce

**C** 45597 AP, OZ

**D** 45598 AP, OZ

## Versailles

|   | ITEM# | FINISH | LIGHT<br>SOURCE | DIMENSIONS  | EXT. | HCWO | NOTES                                   |
|---|-------|--------|-----------------|-------------|------|------|-----------------------------------------|
| Α | 45595 | AP, OZ | (1) 100W (M)    | 5W x 9.5H   | 7.75 | 6    | May be installed with glass up or down. |
| В | 45596 | AP, OZ | (2) 100W (M)    | 15W x 9.25H | 6.25 | 6.75 | May be installed with glass up or down. |
| С | 45597 | AP, OZ | (3) 100W (M)    | 23W x 9.25H | 6.25 | 6.75 | May be installed with glass up or down. |
| D | 45598 | AP, OZ | (4) 100W (M)    | 31.5W x 9H  | 6.25 | 6.75 | May be installed with glass up or down. |