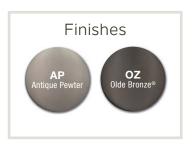

## Versailles

Finish: Antique Pewter or Olde Bronze®

Glass: Satin Etched Cased Opal

**B** 45596 AP, OZ

45595 AP, OZ Wall Sconce

**C** 45597 AP, OZ

**D** 45598 AP, OZ

## Versailles

|   | ITEM# | FINISH | LIGHT<br>SOURCE | DIMENSIONS  | EXT. | HCWO | NOTES                                   |
|---|-------|--------|-----------------|-------------|------|------|-----------------------------------------|
| Α | 45595 | AP, OZ | (1) 100W (M)    | 5W x 9.5H   | 7.75 | 6    | May be installed with glass up or down. |
| В | 45596 | AP, OZ | (2) 100W (M)    | 15W x 9.25H | 6.25 | 6.75 | May be installed with glass up or down. |
| С | 45597 | AP, OZ | (3) 100W (M)    | 23W x 9.25H | 6.25 | 6.75 | May be installed with glass up or down. |
| D | 45598 | AP, OZ | (4) 100W (M)    | 31.5W x 9H  | 6.25 | 6.75 | May be installed with glass up or down. |