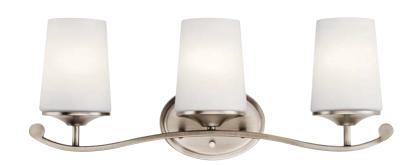

## Versailles

Finish: Antique Pewter or Olde Bronze®

Glass: Satin Etched Cased Opal

**B** 45596 AP, OZ

45595 AP, OZ Wall Sconce

**C** 45597 AP, OZ

**D** 45598 AP, OZ

## Versailles

|   | ITEM# | FINISH | LIGHT<br>SOURCE | DIMENSIONS  | EXT. | HCWO | NOTES                                   |
|---|-------|--------|-----------------|-------------|------|------|-----------------------------------------|
| Α | 45595 | AP, OZ | (1) 100W (M)    | 5W x 9.5H   | 7.75 | 6    | May be installed with glass up or down. |
| В | 45596 | AP, OZ | (2) 100W (M)    | 15W x 9.25H | 6.25 | 6.75 | May be installed with glass up or down. |
| С | 45597 | AP, OZ | (3) 100W (M)    | 23W x 9.25H | 6.25 | 6.75 | May be installed with glass up or down. |
| D | 45598 | AP, OZ | (4) 100W (M)    | 31.5W x 9H  | 6.25 | 6.75 | May be installed with glass up or down. |