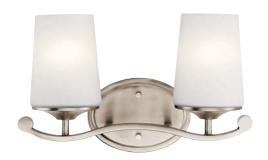

## Versailles

Finish: Antique Pewter or Olde Bronze®

Glass: Satin Etched Cased Opal

**B** 45596 AP, OZ

45595 AP, OZ Wall Sconce

**C** 45597 AP, OZ

**D** 45598 AP, OZ

## Versailles

|   | ITEM# | FINISH | LIGHT<br>SOURCE | DIMENSIONS  | EXT. | HCWO | NOTES                                   |
|---|-------|--------|-----------------|-------------|------|------|-----------------------------------------|
| Α | 45595 | AP, OZ | (1) 100W (M)    | 5W x 9.5H   | 7.75 | 6    | May be installed with glass up or down. |
| В | 45596 | AP, OZ | (2) 100W (M)    | 15W x 9.25H | 6.25 | 6.75 | May be installed with glass up or down. |
| С | 45597 | AP, OZ | (3) 100W (M)    | 23W x 9.25H | 6.25 | 6.75 | May be installed with glass up or down. |
| D | 45598 | AP, OZ | (4) 100W (M)    | 31.5W x 9H  | 6.25 | 6.75 | May be installed with glass up or down. |