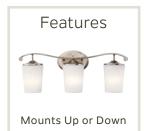

## Versailles

|   | ITEM# | FINISH | LIGHT<br>SOURCE | DIMENSIONS  | EXT. | HCWO | NOTES                                   |
|---|-------|--------|-----------------|-------------|------|------|-----------------------------------------|
| Α | 45595 | AP, OZ | (1) 100W (M)    | 5W x 9.5H   | 7.75 | 6    | May be installed with glass up or down. |
| В | 45596 | AP, OZ | (2) 100W (M)    | 15W x 9.25H | 6.25 | 6.75 | May be installed with glass up or down. |
| С | 45597 | AP, OZ | (3) 100W (M)    | 23W x 9.25H | 6.25 | 6.75 | May be installed with glass up or down. |
| D | 45598 | AP, OZ | (4) 100W (M)    | 31.5W x 9H  | 6.25 | 6.75 | May be installed with glass up or down. |