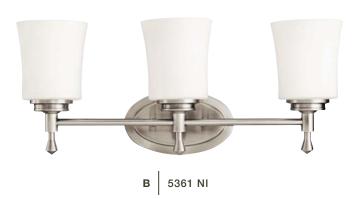

## Wharton\*\*

Finish: Brushed Nickel

Glass: Satin Etched Cased Opal

A 5360 NI

5359 NI Wall Sconce

C 5362 NI

## Wharton™

|   | ITEM# | FINISH | LIGHT<br>SOURCE | DIMENSIONS  | EXT. | HCWO | NOTES                                   |
|---|-------|--------|-----------------|-------------|------|------|-----------------------------------------|
| Α | 5360  | NI     | (2) 100W (M)    | 13.75W x 9H | 6    | 6.75 | May be installed with glass up or down. |
| В | 5361  | NI     | (3) 100W (M)    | 22W x 9H    | 6    | 6.75 | May be installed with glass up or down. |
| С | 5362  | NI     | (4) 100W (M)    | 30.25W x 9H | 6    | 6.75 | May be installed with glass up or down. |
| D | 5359  | NI     | (1) 100W (M)    | 4.75W x 9H  | 6    | 4.5  | May be installed with glass up or down. |