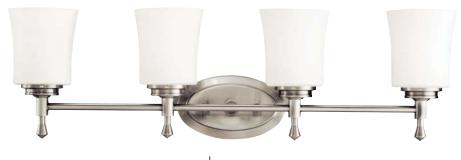

## Wharton\*\*

Finish: Brushed Nickel

Glass: Satin Etched Cased Opal

A 5360 NI

5359 NI Wall Sconce

C 5362 NI

## Wharton™

|   | ITEM# | FINISH | LIGHT<br>SOURCE | DIMENSIONS  | EXT. | HCWO | NOTES                                   |
|---|-------|--------|-----------------|-------------|------|------|-----------------------------------------|
| Α | 5360  | NI     | (2) 100W (M)    | 13.75W x 9H | 6    | 6.75 | May be installed with glass up or down. |
| В | 5361  | NI     | (3) 100W (M)    | 22W x 9H    | 6    | 6.75 | May be installed with glass up or down. |
| С | 5362  | NI     | (4) 100W (M)    | 30.25W x 9H | 6    | 6.75 | May be installed with glass up or down. |
| D | 5359  | NI     | (1) 100W (M)    | 4.75W x 9H  | 6    | 4.5  | May be installed with glass up or down. |