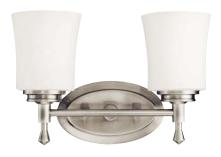

## Wharton\*\*

Finish: Brushed Nickel

Glass: Satin Etched Cased Opal

A 5360 NI

5359 NI Wall Sconce

C 5362 NI

## Wharton™

|   | ITEM# | FINISH | LIGHT<br>SOURCE | DIMENSIONS  | EXT. | HCWO | NOTES                                   |
|---|-------|--------|-----------------|-------------|------|------|-----------------------------------------|
| Α | 5360  | NI     | (2) 100W (M)    | 13.75W x 9H | 6    | 6.75 | May be installed with glass up or down. |
| В | 5361  | NI     | (3) 100W (M)    | 22W x 9H    | 6    | 6.75 | May be installed with glass up or down. |
| С | 5362  | NI     | (4) 100W (M)    | 30.25W x 9H | 6    | 6.75 | May be installed with glass up or down. |
| D | 5359  | NI     | (1) 100W (M)    | 4.75W x 9H  | 6    | 4.5  | May be installed with glass up or down. |