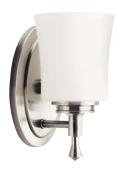

## Wharton\*\*

Finish: Brushed Nickel

Glass: Satin Etched Cased Opal

A 5360 NI

5359 NI Wall Sconce

C 5362 NI

## Wharton™

|   | ITEM# | FINISH | LIGHT<br>SOURCE | DIMENSIONS  | EXT. | HCWO | NOTES                                   |
|---|-------|--------|-----------------|-------------|------|------|-----------------------------------------|
| Α | 5360  | NI     | (2) 100W (M)    | 13.75W x 9H | 6    | 6.75 | May be installed with glass up or down. |
| В | 5361  | NI     | (3) 100W (M)    | 22W x 9H    | 6    | 6.75 | May be installed with glass up or down. |
| С | 5362  | NI     | (4) 100W (M)    | 30.25W x 9H | 6    | 6.75 | May be installed with glass up or down. |
| D | 5359  | NI     | (1) 100W (M)    | 4.75W x 9H  | 6    | 4.5  | May be installed with glass up or down. |