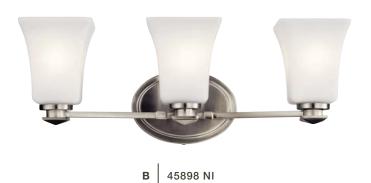

## Clare

Finish: Brushed Nickel

Glass: Satin Etched Cased Opal

A 45897 NI

D 45896 NI Wall Sconce

C 45899 NI

## Clare

|   | ITEM # | FINISH | SOURCE      | DIMENSIONS     | EXT. | HCWO | NOTES                                   |
|---|--------|--------|-------------|----------------|------|------|-----------------------------------------|
| Α | 45897  | NI     | (2) 75W (M) | 14.25W x 7.75H | 5.75 | 5.25 | May be installed with glass up or down. |
| В | 45898  | NI     | (3) 75W (M) | 20.75W x 7.75H | 5.75 | 5.25 | May be installed with glass up or down. |
| С | 45899  | NI     | (4) 75W (M) | 28W x 7.75H    | 5.75 | 5.25 | May be installed with glass up or down. |
| D | 45896  | NI     | (1) 75W (M) | 5W x 7.25H     | 5.75 | 3.75 | May be installed with glass up or down. |