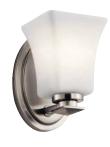

## Clare

Finish: Brushed Nickel

Glass: Satin Etched Cased Opal

A 45897 NI

D 45896 NI Wall Sconce

C 45899 NI

## Clare

|   | ITEM # | FINISH | SOURCE      | DIMENSIONS     | EXT. | HCWO | NOTES                                   |
|---|--------|--------|-------------|----------------|------|------|-----------------------------------------|
| Α | 45897  | NI     | (2) 75W (M) | 14.25W x 7.75H | 5.75 | 5.25 | May be installed with glass up or down. |
| В | 45898  | NI     | (3) 75W (M) | 20.75W x 7.75H | 5.75 | 5.25 | May be installed with glass up or down. |
| С | 45899  | NI     | (4) 75W (M) | 28W x 7.75H    | 5.75 | 5.25 | May be installed with glass up or down. |
| D | 45896  | NI     | (1) 75W (M) | 5W x 7.25H     | 5.75 | 3.75 | May be installed with glass up or down. |