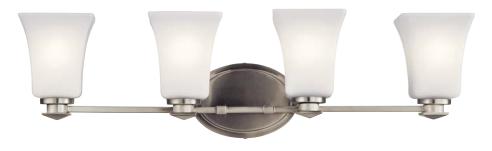

## Clare

Finish: Brushed Nickel

Glass: Satin Etched Cased Opal

A 45897 NI

D 45896 NI Wall Sconce

C 45899 NI

## Clare

|   | ITEM # | FINISH | SOURCE      | DIMENSIONS     | EXT. | HCWO | NOTES                                   |
|---|--------|--------|-------------|----------------|------|------|-----------------------------------------|
| Α | 45897  | NI     | (2) 75W (M) | 14.25W x 7.75H | 5.75 | 5.25 | May be installed with glass up or down. |
| В | 45898  | NI     | (3) 75W (M) | 20.75W x 7.75H | 5.75 | 5.25 | May be installed with glass up or down. |
| С | 45899  | NI     | (4) 75W (M) | 28W x 7.75H    | 5.75 | 5.25 | May be installed with glass up or down. |
| D | 45896  | NI     | (1) 75W (M) | 5W x 7.25H     | 5.75 | 3.75 | May be installed with glass up or down. |