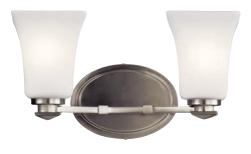

## Clare

Finish: Brushed Nickel

Glass: Satin Etched Cased Opal

A 45897 NI

D 45896 NI Wall Sconce

C 45899 NI

## Clare

|   | ITEM # | FINISH | SOURCE      | DIMENSIONS     | EXT. | HCWO | NOTES                                   |
|---|--------|--------|-------------|----------------|------|------|-----------------------------------------|
| Α | 45897  | NI     | (2) 75W (M) | 14.25W x 7.75H | 5.75 | 5.25 | May be installed with glass up or down. |
| В | 45898  | NI     | (3) 75W (M) | 20.75W x 7.75H | 5.75 | 5.25 | May be installed with glass up or down. |
| С | 45899  | NI     | (4) 75W (M) | 28W x 7.75H    | 5.75 | 5.25 | May be installed with glass up or down. |
| D | 45896  | NI     | (1) 75W (M) | 5W x 7.25H     | 5.75 | 3.75 | May be installed with glass up or down. |