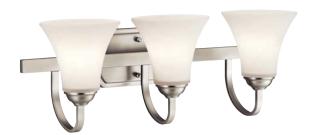

## Keiran™

Finish: Brushed Nickel or Olde Bronze®

Glass: Satin Etched White

B | 45512 NI, OZ 45512 NIL16, OZL16

**A 45504 NI,** OZ **45504 NIL16,** OZL16 Wall Sconce

C 45513 NI, OZ 45513 NIL16, OZL16

D 45514 NI, OZ 45514 NIL16, OZL16

## Keiran™

|   | ITEM # | FINISH       | LIGHT<br>SOURCE | LED BULB<br>OUTPUT             | DIMENSIONS  | EXT. | HCWO | NOTES                                             |
|---|--------|--------------|-----------------|--------------------------------|-------------|------|------|---------------------------------------------------|
| Α | 45504  | NI, OZ       | (1) 100W (M)    |                                | 6W x 8.5H   | 9.25 | 3.25 | May be installed with glass up or down.           |
| Α | 45504  | NIL16, 0ZL16 | (1) 9W (M) 🚭 🧱  | 3000K, 80 CRI, 800 Lumens, LPW | 6W x 8.5H   | 9.25 | 3.25 | Dimmable. May be installed with glass up or down. |
| В | 45512  | NI, OZ       | (2) 100W (M)    |                                | 14W x 8.25H | 8.5  | 3.5  | May be installed with glass up or down.           |
| В | 45512  | NIL16, 0ZL16 | (2) 9W (M) 🚯 🧱  | 3000K, 80 CRI, 800 Lumens, LPW | 14W x 8.25H | 8.5  | 3.5  | Dimmable. May be installed with glass up or down. |
| С | 45513  | NI, OZ       | (3) 100W (M)    |                                | 22W x 8.25H | 8.5  | 3.5  | May be installed with glass up or down.           |
| С | 45513  | NIL16, 0ZL16 | (3) 9W (M) 🚭 🚟  | 3000K, 80 CRI, 800 Lumens, LPW | 22W x 8.25H | 8.5  | 3.5  | Dimmable. May be installed with glass up or down. |
| D | 45514  | NI, OZ       | (4) 100W (M)    |                                | 30W x 8.25H | 8.5  | 3.5  | May be installed with glass up or down.           |
| D | 45514  | NIL16, OZL16 | (4) 9W (M) 🚯 🚟  | 3000K, 80 CRI, 800 Lumens, LPW | 30W x 8.25H | 8.5  | 3.5  | Dimmable. May be installed with glass up or down. |