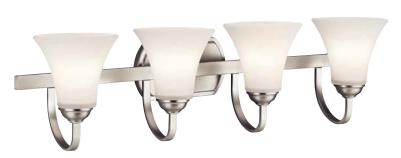

## Keiran™

Finish: Brushed Nickel or Olde Bronze®

Glass: Satin Etched White

B | 45512 NI, OZ 45512 NIL16, OZL16

**A 45504 NI,** OZ **45504 NIL16,** OZL16 Wall Sconce

C 45513 NI, OZ 45513 NIL16, OZL16

D 45514 NI, OZ 45514 NIL16, OZL16

## Keiran™

|   | ITEM # | FINISH       | LIGHT<br>SOURCE | LED BULB<br>OUTPUT             | DIMENSIONS  | EXT. | HCWO | NOTES                                             |
|---|--------|--------------|-----------------|--------------------------------|-------------|------|------|---------------------------------------------------|
| Α | 45504  | NI, OZ       | (1) 100W (M)    |                                | 6W x 8.5H   | 9.25 | 3.25 | May be installed with glass up or down.           |
| Α | 45504  | NIL16, 0ZL16 | (1) 9W (M) 🚭 🧱  | 3000K, 80 CRI, 800 Lumens, LPW | 6W x 8.5H   | 9.25 | 3.25 | Dimmable. May be installed with glass up or down. |
| В | 45512  | NI, OZ       | (2) 100W (M)    |                                | 14W x 8.25H | 8.5  | 3.5  | May be installed with glass up or down.           |
| В | 45512  | NIL16, 0ZL16 | (2) 9W (M) 🚯 🧱  | 3000K, 80 CRI, 800 Lumens, LPW | 14W x 8.25H | 8.5  | 3.5  | Dimmable. May be installed with glass up or down. |
| С | 45513  | NI, OZ       | (3) 100W (M)    |                                | 22W x 8.25H | 8.5  | 3.5  | May be installed with glass up or down.           |
| С | 45513  | NIL16, 0ZL16 | (3) 9W (M) 🚭 🚟  | 3000K, 80 CRI, 800 Lumens, LPW | 22W x 8.25H | 8.5  | 3.5  | Dimmable. May be installed with glass up or down. |
| D | 45514  | NI, OZ       | (4) 100W (M)    |                                | 30W x 8.25H | 8.5  | 3.5  | May be installed with glass up or down.           |
| D | 45514  | NIL16, OZL16 | (4) 9W (M) 🚯 🚟  | 3000K, 80 CRI, 800 Lumens, LPW | 30W x 8.25H | 8.5  | 3.5  | Dimmable. May be installed with glass up or down. |