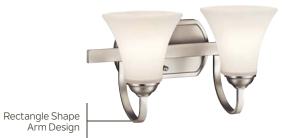

## Keiran™

Finish: Brushed Nickel or Olde Bronze®

Glass: Satin Etched White

B | 45512 NI, OZ 45512 NIL16, OZL16

**A 45504 NI,** OZ **45504 NIL16,** OZL16 Wall Sconce

C 45513 NI, OZ 45513 NIL16, OZL16

D 45514 NI, OZ 45514 NIL16, OZL16

## Keiran™

|   | ITEM # | FINISH       | LIGHT<br>SOURCE | LED BULB<br>OUTPUT             | DIMENSIONS  | EXT. | HCWO | NOTES                                             |
|---|--------|--------------|-----------------|--------------------------------|-------------|------|------|---------------------------------------------------|
| Α | 45504  | NI, OZ       | (1) 100W (M)    |                                | 6W x 8.5H   | 9.25 | 3.25 | May be installed with glass up or down.           |
| Α | 45504  | NIL16, 0ZL16 | (1) 9W (M) 🚭 🧱  | 3000K, 80 CRI, 800 Lumens, LPW | 6W x 8.5H   | 9.25 | 3.25 | Dimmable. May be installed with glass up or down. |
| В | 45512  | NI, OZ       | (2) 100W (M)    |                                | 14W x 8.25H | 8.5  | 3.5  | May be installed with glass up or down.           |
| В | 45512  | NIL16, 0ZL16 | (2) 9W (M) 🚯 🧱  | 3000K, 80 CRI, 800 Lumens, LPW | 14W x 8.25H | 8.5  | 3.5  | Dimmable. May be installed with glass up or down. |
| С | 45513  | NI, OZ       | (3) 100W (M)    |                                | 22W x 8.25H | 8.5  | 3.5  | May be installed with glass up or down.           |
| С | 45513  | NIL16, 0ZL16 | (3) 9W (M) 🚭 🚟  | 3000K, 80 CRI, 800 Lumens, LPW | 22W x 8.25H | 8.5  | 3.5  | Dimmable. May be installed with glass up or down. |
| D | 45514  | NI, OZ       | (4) 100W (M)    |                                | 30W x 8.25H | 8.5  | 3.5  | May be installed with glass up or down.           |
| D | 45514  | NIL16, OZL16 | (4) 9W (M) 🚯 🚟  | 3000K, 80 CRI, 800 Lumens, LPW | 30W x 8.25H | 8.5  | 3.5  | Dimmable. May be installed with glass up or down. |