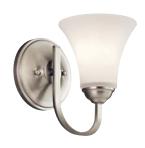

## Keiran™

Finish: Brushed Nickel or Olde Bronze®

Glass: Satin Etched White

B | 45512 NI, OZ 45512 NIL16, OZL16

**A 45504 NI,** OZ **45504 NIL16,** OZL16 Wall Sconce

C 45513 NI, OZ 45513 NIL16, OZL16

D 45514 NI, OZ 45514 NIL16, OZL16

## Keiran™

|   | ITEM # | FINISH       | LIGHT<br>SOURCE | LED BULB<br>OUTPUT             | DIMENSIONS  | EXT. | HCWO | NOTES                                             |
|---|--------|--------------|-----------------|--------------------------------|-------------|------|------|---------------------------------------------------|
| Α | 45504  | NI, OZ       | (1) 100W (M)    |                                | 6W x 8.5H   | 9.25 | 3.25 | May be installed with glass up or down.           |
| Α | 45504  | NIL16, 0ZL16 | (1) 9W (M) 🚭 🧱  | 3000K, 80 CRI, 800 Lumens, LPW | 6W x 8.5H   | 9.25 | 3.25 | Dimmable. May be installed with glass up or down. |
| В | 45512  | NI, OZ       | (2) 100W (M)    |                                | 14W x 8.25H | 8.5  | 3.5  | May be installed with glass up or down.           |
| В | 45512  | NIL16, 0ZL16 | (2) 9W (M) 🚯 🧱  | 3000K, 80 CRI, 800 Lumens, LPW | 14W x 8.25H | 8.5  | 3.5  | Dimmable. May be installed with glass up or down. |
| С | 45513  | NI, OZ       | (3) 100W (M)    |                                | 22W x 8.25H | 8.5  | 3.5  | May be installed with glass up or down.           |
| С | 45513  | NIL16, 0ZL16 | (3) 9W (M) 🚭 🚟  | 3000K, 80 CRI, 800 Lumens, LPW | 22W x 8.25H | 8.5  | 3.5  | Dimmable. May be installed with glass up or down. |
| D | 45514  | NI, OZ       | (4) 100W (M)    |                                | 30W x 8.25H | 8.5  | 3.5  | May be installed with glass up or down.           |
| D | 45514  | NIL16, OZL16 | (4) 9W (M) 🚯 🚟  | 3000K, 80 CRI, 800 Lumens, LPW | 30W x 8.25H | 8.5  | 3.5  | Dimmable. May be installed with glass up or down. |