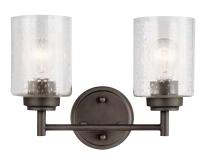

## Winslow

Finish: Olde Bronze<sup>®</sup> Glass: Clear Seeded

A 45885 OZ

D 45910 OZ Wall Sconce

45886 OZ

в

**C** 45887 OZ

Features

## Winslow

|   | ITEM # | FINISH | LIGHT<br>SOURCE | DIMENSIONS     | EXT. | HCWO | NOTES                                                    |
|---|--------|--------|-----------------|----------------|------|------|----------------------------------------------------------|
| Α | 45885  | 0Z     | (2) 75W (M)     | 12.75W x 9.25H | 6.5  | 7    | • May be installed with glass up or down.                |
| В | 45886  | 0Z     | (3) 75W (M)     | 21.5W x 9.25H  | 6.5  | 7    | • May be installed with glass up or down.                |
| С | 45887  | 0Z     | (4) 75W (M)     | 30W x 9.25H    | 6.5  | 7    | • May be installed with glass up or down.                |
| D | 45910  | 0Z     | (1) 75W (M)     | 4.75W x 9.25H  | 6.5  | 7    | O May be installed with glass up or down.                |
|   |        |        |                 |                |      |      | Magguramenta abour in inchas JLC & Canada Datant Danding |