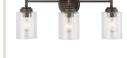

## Winslow

Finish: Olde Bronze<sup>®</sup> Glass: Clear Seeded

A 45885 OZ

D 45910 OZ Wall Sconce

45886 OZ

в

**C** 45887 OZ

Features

## Winslow

|   | ITEM # | FINISH | LIGHT<br>SOURCE | DIMENSIONS     | EXT. | HCWO | NOTES                                                    |
|---|--------|--------|-----------------|----------------|------|------|----------------------------------------------------------|
| Α | 45885  | 0Z     | (2) 75W (M)     | 12.75W x 9.25H | 6.5  | 7    | • May be installed with glass up or down.                |
| В | 45886  | 0Z     | (3) 75W (M)     | 21.5W x 9.25H  | 6.5  | 7    | • May be installed with glass up or down.                |
| С | 45887  | 0Z     | (4) 75W (M)     | 30W x 9.25H    | 6.5  | 7    | • May be installed with glass up or down.                |
| D | 45910  | 0Z     | (1) 75W (M)     | 4.75W x 9.25H  | 6.5  | 7    | O May be installed with glass up or down.                |
|   |        |        |                 |                |      |      | Magguramenta abour in inchas JLC & Canada Datant Danding |