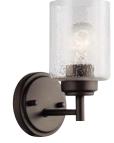

## Winslow

Finish: Olde Bronze<sup>®</sup> Glass: Clear Seeded

A 45885 OZ

D 45910 OZ Wall Sconce

45886 OZ

в

**C** 45887 OZ

Features

## Winslow

|   | ITEM # | FINISH | LIGHT<br>SOURCE | DIMENSIONS     | EXT. | HCWO | NOTES                                                    |
|---|--------|--------|-----------------|----------------|------|------|----------------------------------------------------------|
| Α | 45885  | 0Z     | (2) 75W (M)     | 12.75W x 9.25H | 6.5  | 7    | • May be installed with glass up or down.                |
| В | 45886  | 0Z     | (3) 75W (M)     | 21.5W x 9.25H  | 6.5  | 7    | • May be installed with glass up or down.                |
| С | 45887  | 0Z     | (4) 75W (M)     | 30W x 9.25H    | 6.5  | 7    | • May be installed with glass up or down.                |
| D | 45910  | 0Z     | (1) 75W (M)     | 4.75W x 9.25H  | 6.5  | 7    | O May be installed with glass up or down.                |
|   |        |        |                 |                |      |      | Magguramenta abour in inchas JLC & Canada Datant Danding |