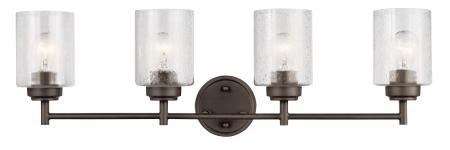

## Winslow

Finish: Olde Bronze<sup>®</sup> Glass: Clear Seeded

A 45885 OZ

D 45910 OZ Wall Sconce

45886 OZ

в

**C** 45887 OZ

Features

## Winslow

|   | ITEM # | FINISH | LIGHT<br>SOURCE | DIMENSIONS     | EXT. | HCWO | NOTES                                                    |
|---|--------|--------|-----------------|----------------|------|------|----------------------------------------------------------|
| Α | 45885  | 0Z     | (2) 75W (M)     | 12.75W x 9.25H | 6.5  | 7    | • May be installed with glass up or down.                |
| В | 45886  | 0Z     | (3) 75W (M)     | 21.5W x 9.25H  | 6.5  | 7    | • May be installed with glass up or down.                |
| С | 45887  | 0Z     | (4) 75W (M)     | 30W x 9.25H    | 6.5  | 7    | • May be installed with glass up or down.                |
| D | 45910  | 0Z     | (1) 75W (M)     | 4.75W x 9.25H  | 6.5  | 7    | O May be installed with glass up or down.                |
|   |        |        |                 |                |      |      | Magguramenta abour in inchas JLC & Canada Datant Danding |