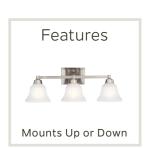

## Langford™

|   | ITEM# | FINISH       | LIGHT<br>SOURCE | LED BULB<br>OUTPUT             | DIMENSIONS    | EXT. | HCWO | NOTES                                             |
|---|-------|--------------|-----------------|--------------------------------|---------------|------|------|---------------------------------------------------|
| Α | 5388  | NI, OZ       | (1) 100W (M)    |                                | 7.25W x 7.75H | 8.25 | 4.5  | May be installed with glass up or down.           |
| Α | 5388  | NIL16, 0ZL16 | (1) 9W (M) 🚯 🧱  | 3000K, 80 CRI, 800 Lumens, LPW | 7.25W x 7.75H | 8.25 | 4.5  | Dimmable. May be installed with glass up or down. |
| В | 5389  | NI, OZ       | (2) 100W (M)    |                                | 17.5W x 8.5H  | 8.25 | 6.25 | May be installed with glass up or down.           |
| В | 5389  | NIL16, 0ZL16 | (2) 9W (M) 🚯 🧱  | 3000K, 80 CRI, 800 Lumens, LPW | 17.5W x 8.5H  | 8.25 | 6.25 | Dimmable. May be installed with glass up or down. |
| С | 5390  | NI, OZ       | (3) 100W (M)    |                                | 26.25W x 8.5H | 8.25 | 6.25 | May be installed with glass up or down.           |
| С | 5390  | NIL16, 0ZL16 | (3) 9W (M) 🚯 🔤  | 3000K, 80 CRI, 800 Lumens, LPW | 26.25W x 8.5H | 8.25 | 6.25 | Dimmable. May be installed with glass up or down. |
| D | 5391  | NI, OZ       | (4) 100W (M)    |                                | 35W x 8.5H    | 8.25 | 6.25 | May be installed with glass up or down.           |
| D | 5391  | NIL16, 0ZL16 | (4) 9W (M) 🚯 🔤  | 3000K, 80 CRI, 800 Lumens, LPW | 35W x 8.5H    | 8.25 | 6.25 | Dimmable. May be installed with glass up or down. |