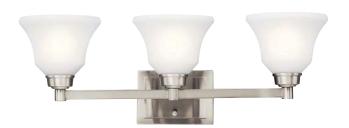

## Langford®

Finish: Brushed Nickel or Olde Bronze®

Glass: Satin Etched White

B 5389 NI, OZ 5389 NIL16, OZL16

A 5388 NI, OZ 5388 NIL16, OZL16 Wall Sconce

C 5390 NI, OZ 5390 NIL16, OZL16

D | 5391 NI, OZ 5391 NIL16, OZL16

## Langford™

|   | ITEM# | FINISH       | LIGHT<br>SOURCE | LED BULB<br>OUTPUT             | DIMENSIONS    | EXT. | HCWO | NOTES                                             |
|---|-------|--------------|-----------------|--------------------------------|---------------|------|------|---------------------------------------------------|
| Α | 5388  | NI, OZ       | (1) 100W (M)    |                                | 7.25W x 7.75H | 8.25 | 4.5  | May be installed with glass up or down.           |
| Α | 5388  | NIL16, 0ZL16 | (1) 9W (M) 🚯 🧱  | 3000K, 80 CRI, 800 Lumens, LPW | 7.25W x 7.75H | 8.25 | 4.5  | Dimmable. May be installed with glass up or down. |
| В | 5389  | NI, OZ       | (2) 100W (M)    |                                | 17.5W x 8.5H  | 8.25 | 6.25 | May be installed with glass up or down.           |
| В | 5389  | NIL16, 0ZL16 | (2) 9W (M) 🚯 🧱  | 3000K, 80 CRI, 800 Lumens, LPW | 17.5W x 8.5H  | 8.25 | 6.25 | Dimmable. May be installed with glass up or down. |
| С | 5390  | NI, OZ       | (3) 100W (M)    |                                | 26.25W x 8.5H | 8.25 | 6.25 | May be installed with glass up or down.           |
| С | 5390  | NIL16, 0ZL16 | (3) 9W (M) 🚯 🔤  | 3000K, 80 CRI, 800 Lumens, LPW | 26.25W x 8.5H | 8.25 | 6.25 | Dimmable. May be installed with glass up or down. |
| D | 5391  | NI, OZ       | (4) 100W (M)    |                                | 35W x 8.5H    | 8.25 | 6.25 | May be installed with glass up or down.           |
| D | 5391  | NIL16, 0ZL16 | (4) 9W (M) 🚯 🔤  | 3000K, 80 CRI, 800 Lumens, LPW | 35W x 8.5H    | 8.25 | 6.25 | Dimmable. May be installed with glass up or down. |