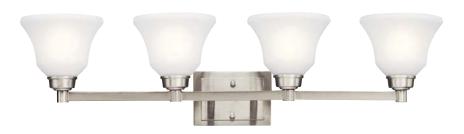

## Langford®

Finish: Brushed Nickel or Olde Bronze®

Glass: Satin Etched White

B 5389 NI, OZ 5389 NIL16, OZL16

A 5388 NI, OZ 5388 NIL16, OZL16 Wall Sconce

C 5390 NI, OZ 5390 NIL16, OZL16

D | 5391 NI, OZ 5391 NIL16, OZL16

## Langford™

|   | ITEM# | FINISH       | LIGHT<br>SOURCE | LED BULB<br>OUTPUT             | DIMENSIONS    | EXT. | HCWO | NOTES                                             |
|---|-------|--------------|-----------------|--------------------------------|---------------|------|------|---------------------------------------------------|
| Α | 5388  | NI, OZ       | (1) 100W (M)    |                                | 7.25W x 7.75H | 8.25 | 4.5  | May be installed with glass up or down.           |
| Α | 5388  | NIL16, 0ZL16 | (1) 9W (M) 🚯 🧱  | 3000K, 80 CRI, 800 Lumens, LPW | 7.25W x 7.75H | 8.25 | 4.5  | Dimmable. May be installed with glass up or down. |
| В | 5389  | NI, OZ       | (2) 100W (M)    |                                | 17.5W x 8.5H  | 8.25 | 6.25 | May be installed with glass up or down.           |
| В | 5389  | NIL16, 0ZL16 | (2) 9W (M) 🚯 🧱  | 3000K, 80 CRI, 800 Lumens, LPW | 17.5W x 8.5H  | 8.25 | 6.25 | Dimmable. May be installed with glass up or down. |
| С | 5390  | NI, OZ       | (3) 100W (M)    |                                | 26.25W x 8.5H | 8.25 | 6.25 | May be installed with glass up or down.           |
| С | 5390  | NIL16, 0ZL16 | (3) 9W (M) 🚯 🔤  | 3000K, 80 CRI, 800 Lumens, LPW | 26.25W x 8.5H | 8.25 | 6.25 | Dimmable. May be installed with glass up or down. |
| D | 5391  | NI, OZ       | (4) 100W (M)    |                                | 35W x 8.5H    | 8.25 | 6.25 | May be installed with glass up or down.           |
| D | 5391  | NIL16, 0ZL16 | (4) 9W (M) 🚯 🔤  | 3000K, 80 CRI, 800 Lumens, LPW | 35W x 8.5H    | 8.25 | 6.25 | Dimmable. May be installed with glass up or down. |