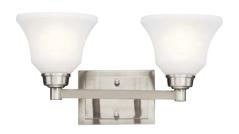

## Langford®

Finish: Brushed Nickel or Olde Bronze®

Glass: Satin Etched White

B 5389 NI, OZ 5389 NIL16, OZL16

A 5388 NI, OZ 5388 NIL16, OZL16 Wall Sconce

C 5390 NI, OZ 5390 NIL16, OZL16

D | 5391 NI, OZ 5391 NIL16, OZL16

## Langford™

|   | ITEM# | FINISH       | LIGHT<br>SOURCE | LED BULB<br>OUTPUT             | DIMENSIONS    | EXT. | HCWO | NOTES                                             |
|---|-------|--------------|-----------------|--------------------------------|---------------|------|------|---------------------------------------------------|
| Α | 5388  | NI, OZ       | (1) 100W (M)    |                                | 7.25W x 7.75H | 8.25 | 4.5  | May be installed with glass up or down.           |
| Α | 5388  | NIL16, 0ZL16 | (1) 9W (M) 🚯 🧱  | 3000K, 80 CRI, 800 Lumens, LPW | 7.25W x 7.75H | 8.25 | 4.5  | Dimmable. May be installed with glass up or down. |
| В | 5389  | NI, OZ       | (2) 100W (M)    |                                | 17.5W x 8.5H  | 8.25 | 6.25 | May be installed with glass up or down.           |
| В | 5389  | NIL16, 0ZL16 | (2) 9W (M) 🚯 🧱  | 3000K, 80 CRI, 800 Lumens, LPW | 17.5W x 8.5H  | 8.25 | 6.25 | Dimmable. May be installed with glass up or down. |
| С | 5390  | NI, OZ       | (3) 100W (M)    |                                | 26.25W x 8.5H | 8.25 | 6.25 | May be installed with glass up or down.           |
| С | 5390  | NIL16, 0ZL16 | (3) 9W (M) 🚯 🔤  | 3000K, 80 CRI, 800 Lumens, LPW | 26.25W x 8.5H | 8.25 | 6.25 | Dimmable. May be installed with glass up or down. |
| D | 5391  | NI, OZ       | (4) 100W (M)    |                                | 35W x 8.5H    | 8.25 | 6.25 | May be installed with glass up or down.           |
| D | 5391  | NIL16, 0ZL16 | (4) 9W (M) 🚯 🔤  | 3000K, 80 CRI, 800 Lumens, LPW | 35W x 8.5H    | 8.25 | 6.25 | Dimmable. May be installed with glass up or down. |