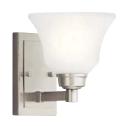

## Langford®

Finish: Brushed Nickel or Olde Bronze®

Glass: Satin Etched White

B 5389 NI, OZ 5389 NIL16, OZL16

A 5388 NI, OZ 5388 NIL16, OZL16 Wall Sconce

C 5390 NI, OZ 5390 NIL16, OZL16

D | 5391 NI, OZ 5391 NIL16, OZL16

## Langford™

|   | ITEM# | FINISH       | LIGHT<br>SOURCE | LED BULB<br>OUTPUT             | DIMENSIONS    | EXT. | HCWO | NOTES                                             |
|---|-------|--------------|-----------------|--------------------------------|---------------|------|------|---------------------------------------------------|
| Α | 5388  | NI, OZ       | (1) 100W (M)    |                                | 7.25W x 7.75H | 8.25 | 4.5  | May be installed with glass up or down.           |
| Α | 5388  | NIL16, 0ZL16 | (1) 9W (M) 🚯 🧱  | 3000K, 80 CRI, 800 Lumens, LPW | 7.25W x 7.75H | 8.25 | 4.5  | Dimmable. May be installed with glass up or down. |
| В | 5389  | NI, OZ       | (2) 100W (M)    |                                | 17.5W x 8.5H  | 8.25 | 6.25 | May be installed with glass up or down.           |
| В | 5389  | NIL16, 0ZL16 | (2) 9W (M) 🚯 🧱  | 3000K, 80 CRI, 800 Lumens, LPW | 17.5W x 8.5H  | 8.25 | 6.25 | Dimmable. May be installed with glass up or down. |
| С | 5390  | NI, OZ       | (3) 100W (M)    |                                | 26.25W x 8.5H | 8.25 | 6.25 | May be installed with glass up or down.           |
| С | 5390  | NIL16, 0ZL16 | (3) 9W (M) 🚯 🔤  | 3000K, 80 CRI, 800 Lumens, LPW | 26.25W x 8.5H | 8.25 | 6.25 | Dimmable. May be installed with glass up or down. |
| D | 5391  | NI, OZ       | (4) 100W (M)    |                                | 35W x 8.5H    | 8.25 | 6.25 | May be installed with glass up or down.           |
| D | 5391  | NIL16, 0ZL16 | (4) 9W (M) 🚯 🔤  | 3000K, 80 CRI, 800 Lumens, LPW | 35W x 8.5H    | 8.25 | 6.25 | Dimmable. May be installed with glass up or down. |