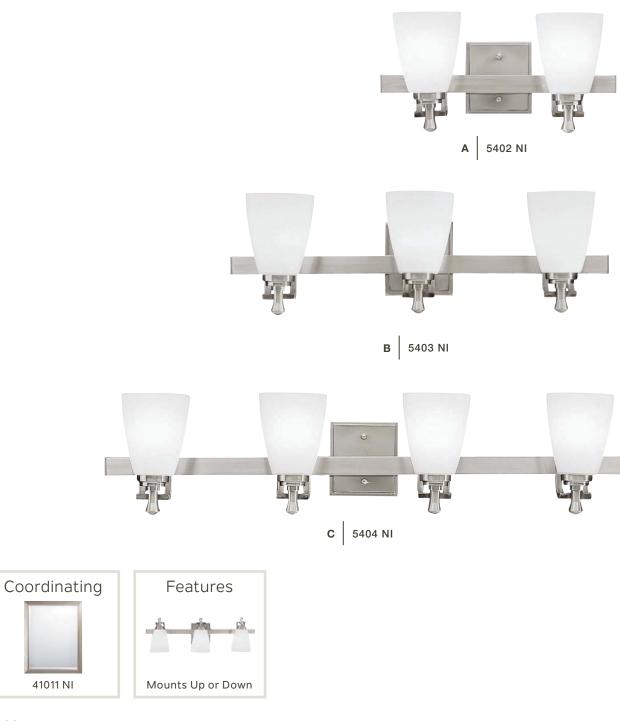

## Uptown"

Finish: Brushed Nickel Glass: Satin Etched Cased Opal

## Uptown™

|   | ITEM # | FINISH | LIGHT<br>SOURCE | DIMENSIONS    | EXT. | HCWO | NOTES                                     |
|---|--------|--------|-----------------|---------------|------|------|-------------------------------------------|
| Α | 5402   | NI     | (2) 100W (M)    | 15.25W x 7.5H | 6.5  | 3.75 | • May be installed with glass up or down. |
| В | 5403   | NI     | (3) 100W (M)    | 24W x 7.5H    | 6.5  | 3.75 | • May be installed with glass up or down. |
| С | 5404   | NI     | (4) 100W (M)    | 32.75W x 7.5H | 6.5  | 3.75 | • May be installed with glass up or down. |
|   |        |        |                 |               |      |      |                                           |