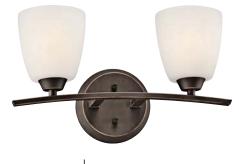

Finish: Olde Bronze<sup>®</sup> Glass: Satin Etched Cased Opal

B 45359 OZ

## Granby™

|   | ITEM # | FINISH | LIGHT<br>SOURCE | DIMENSIONS    | EXT. | HCWO | NOTES                                     |
|---|--------|--------|-----------------|---------------|------|------|-------------------------------------------|
| Α | 45358  | 0Z     | (1) 100W (M)    | 5.75W x 14H   | 7.5  | 7    | • May be installed with glass up or down. |
| В | 45359  | 0Z     | (2) 100W (M)    | 17W x 9.5H    | 6.5  | 6.5  | • May be installed with glass up or down. |
| С | 45360  | 0Z     | (3) 100W (M)    | 25W x 9.5H    | 6.5  | 6.5  | • May be installed with glass up or down. |
| D | 45361  | 0Z     | (4) 100W (M)    | 32.75W x 9.5H | 6.75 | 6.5  | • May be installed with glass up or down. |
|   |        |        |                 |               |      |      |                                           |