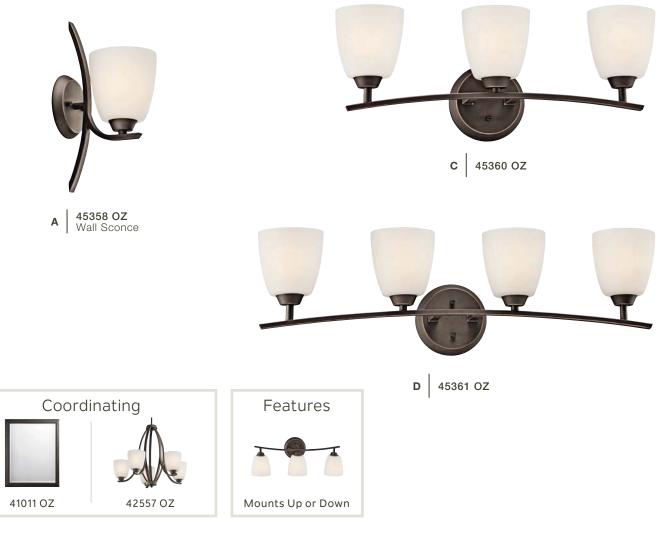

## Granby™

|   | ITEM # | FINISH | LIGHT<br>SOURCE | DIMENSIONS    | EXT. | HCWO | NOTES                                     |
|---|--------|--------|-----------------|---------------|------|------|-------------------------------------------|
| Α | 45358  | 0Z     | (1) 100W (M)    | 5.75W x 14H   | 7.5  | 7    | • May be installed with glass up or down. |
| В | 45359  | 0Z     | (2) 100W (M)    | 17W x 9.5H    | 6.5  | 6.5  | • May be installed with glass up or down. |
| С | 45360  | 0Z     | (3) 100W (M)    | 25W x 9.5H    | 6.5  | 6.5  | • May be installed with glass up or down. |
| D | 45361  | 0Z     | (4) 100W (M)    | 32.75W x 9.5H | 6.75 | 6.5  | • May be installed with glass up or down. |
|   |        |        |                 |               |      |      |                                           |