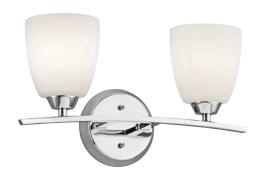

## Granby

Finish: Chrome

Glass: Satin Etched Cased Opal

B 45359 CH

A 45358 CH Wall Sconce

C 45360 CH

D 45361 CH

...The color and finish is beautiful... It is very sturdy and made of such high quality material. And it looks so expensive and high end compared to so many others in its price range...

## Granby™

|   | ITEM # | FINISH | LIGHT<br>SOURCE | DIMENSIONS    | EXT. | HCWO | NOTES                                   |
|---|--------|--------|-----------------|---------------|------|------|-----------------------------------------|
| Α | 45358  | CH     | (1) 100W (M)    | 5.75W x 14H   | 7.5  | 7    | May be installed with glass up or down. |
| В | 45359  | CH     | (2) 100W (M)    | 17W x 9.5H    | 6.5  | 6.5  | May be installed with glass up or down. |
| С | 45360  | CH     | (3) 100W (M)    | 25W x 9.5H    | 6.5  | 6.5  | May be installed with glass up or down. |
| D | 45361  | CH     | (4) 100W (M)    | 32.75W x 9.5H | 6.75 | 6.5  | May be installed with glass up or down. |