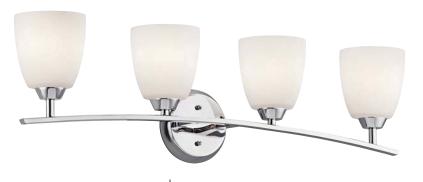

## Granby

Finish: Chrome

Glass: Satin Etched Cased Opal

B 45359 CH

A 45358 CH Wall Sconce

C 45360 CH

D 45361 CH

...The color and finish is beautiful... It is very sturdy and made of such high quality material. And it looks so expensive and high end compared to so many others in its price range...

## Granby™

|   | ITEM # | FINISH | LIGHT<br>SOURCE | DIMENSIONS    | EXT. | HCWO | NOTES                                   |
|---|--------|--------|-----------------|---------------|------|------|-----------------------------------------|
| Α | 45358  | CH     | (1) 100W (M)    | 5.75W x 14H   | 7.5  | 7    | May be installed with glass up or down. |
| В | 45359  | CH     | (2) 100W (M)    | 17W x 9.5H    | 6.5  | 6.5  | May be installed with glass up or down. |
| С | 45360  | CH     | (3) 100W (M)    | 25W x 9.5H    | 6.5  | 6.5  | May be installed with glass up or down. |
| D | 45361  | CH     | (4) 100W (M)    | 32.75W x 9.5H | 6.75 | 6.5  | May be installed with glass up or down. |