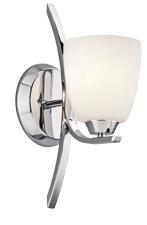

## Granby

Finish: Chrome

Glass: Satin Etched Cased Opal

B 45359 CH

A 45358 CH Wall Sconce

C 45360 CH

D 45361 CH

...The color and finish is beautiful... It is very sturdy and made of such high quality material. And it looks so expensive and high end compared to so many others in its price range...

## Granby™

|   | ITEM # | FINISH | LIGHT<br>SOURCE | DIMENSIONS    | EXT. | HCWO | NOTES                                   |
|---|--------|--------|-----------------|---------------|------|------|-----------------------------------------|
| Α | 45358  | CH     | (1) 100W (M)    | 5.75W x 14H   | 7.5  | 7    | May be installed with glass up or down. |
| В | 45359  | CH     | (2) 100W (M)    | 17W x 9.5H    | 6.5  | 6.5  | May be installed with glass up or down. |
| С | 45360  | CH     | (3) 100W (M)    | 25W x 9.5H    | 6.5  | 6.5  | May be installed with glass up or down. |
| D | 45361  | CH     | (4) 100W (M)    | 32.75W x 9.5H | 6.75 | 6.5  | May be installed with glass up or down. |