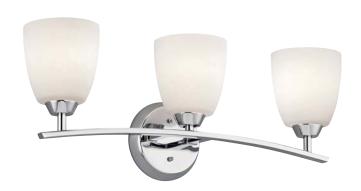

## Granby

Finish: Chrome

Glass: Satin Etched Cased Opal

B 45359 CH

A 45358 CH Wall Sconce

C 45360 CH

D 45361 CH

...The color and finish is beautiful... It is very sturdy and made of such high quality material. And it looks so expensive and high end compared to so many others in its price range...

- samm | Moreno Valley, CA | Granby 45360 CH

## Granby™

|   | ITEM # | FINISH | LIGHT<br>SOURCE | DIMENSIONS    | EXT. | HCWO | NOTES                                   |
|---|--------|--------|-----------------|---------------|------|------|-----------------------------------------|
| Α | 45358  | CH     | (1) 100W (M)    | 5.75W x 14H   | 7.5  | 7    | May be installed with glass up or down. |
| В | 45359  | CH     | (2) 100W (M)    | 17W x 9.5H    | 6.5  | 6.5  | May be installed with glass up or down. |
| С | 45360  | CH     | (3) 100W (M)    | 25W x 9.5H    | 6.5  | 6.5  | May be installed with glass up or down. |
| D | 45361  | CH     | (4) 100W (M)    | 32.75W x 9.5H | 6.75 | 6.5  | May be installed with glass up or down. |