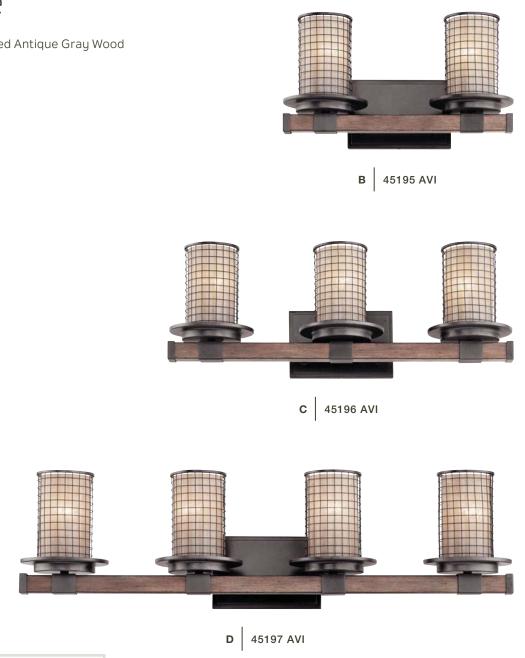

## Ahrendale™

|   | ITEM #                                                                                                                                                                                                                                                                                                                                                                                                                                                                                                                                                                                                                                                                                                                                                                                                                                                                                                                                                                                                                                                                                                                                                                                                                                                                                                                                                                                                                                                                                                                                                                                                                                                                                                                                                                                                                                                                                                                                                                                                                                                                                                                         | FINISH | LIGHT<br>SOURCE | DIMENSIONS     | EXT. | HCWO | NOTES                                     |
|---|--------------------------------------------------------------------------------------------------------------------------------------------------------------------------------------------------------------------------------------------------------------------------------------------------------------------------------------------------------------------------------------------------------------------------------------------------------------------------------------------------------------------------------------------------------------------------------------------------------------------------------------------------------------------------------------------------------------------------------------------------------------------------------------------------------------------------------------------------------------------------------------------------------------------------------------------------------------------------------------------------------------------------------------------------------------------------------------------------------------------------------------------------------------------------------------------------------------------------------------------------------------------------------------------------------------------------------------------------------------------------------------------------------------------------------------------------------------------------------------------------------------------------------------------------------------------------------------------------------------------------------------------------------------------------------------------------------------------------------------------------------------------------------------------------------------------------------------------------------------------------------------------------------------------------------------------------------------------------------------------------------------------------------------------------------------------------------------------------------------------------------|--------|-----------------|----------------|------|------|-------------------------------------------|
| Α | 43586                                                                                                                                                                                                                                                                                                                                                                                                                                                                                                                                                                                                                                                                                                                                                                                                                                                                                                                                                                                                                                                                                                                                                                                                                                                                                                                                                                                                                                                                                                                                                                                                                                                                                                                                                                                                                                                                                                                                                                                                                                                                                                                          | AVI    | (1) 60W (C)     | 7.5W x 10H     | 3.75 | 4    | 00                                        |
| В | 45195                                                                                                                                                                                                                                                                                                                                                                                                                                                                                                                                                                                                                                                                                                                                                                                                                                                                                                                                                                                                                                                                                                                                                                                                                                                                                                                                                                                                                                                                                                                                                                                                                                                                                                                                                                                                                                                                                                                                                                                                                                                                                                                          | AVI    | (2) 100W (M)    | 16.25W x 8.75H | 7    | 6.25 | O May be installed with glass up or down. |
| С | 45196                                                                                                                                                                                                                                                                                                                                                                                                                                                                                                                                                                                                                                                                                                                                                                                                                                                                                                                                                                                                                                                                                                                                                                                                                                                                                                                                                                                                                                                                                                                                                                                                                                                                                                                                                                                                                                                                                                                                                                                                                                                                                                                          | AVI    | (3) 100W (M)    | 24W x 8.75H    | 7    | 6.25 | O May be installed with glass up or down. |
| D | 45197                                                                                                                                                                                                                                                                                                                                                                                                                                                                                                                                                                                                                                                                                                                                                                                                                                                                                                                                                                                                                                                                                                                                                                                                                                                                                                                                                                                                                                                                                                                                                                                                                                                                                                                                                                                                                                                                                                                                                                                                                                                                                                                          | AVI    | (4) 100W (M)    | 33W x 8.75H    | 7    | 6.25 | May be installed with glass up or down.   |
|   | New york of the set of the test of the set o |        |                 |                |      |      |                                           |