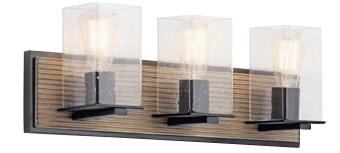

## Millwright

Finish: Distressed Antique Grey Wood with Matte Black Accents Glass: Clear Seeded

45542 DAG Wall Sconce Α

**C** 45544 DAG

45545 DAG D

## Millwright<sup>™</sup>

|   | ITEM # | FINISH | LIGHT<br>SOURCE | DIMENSIONS    | EXT. | HCWO | NOTES                                   |
|---|--------|--------|-----------------|---------------|------|------|-----------------------------------------|
| Α | 45542  | DAG    | (1) 100W (M)    | 5.5W x 9H     | 5    | 4.5  | May be installed with glass up or down. |
| в | 45543  | DAG    | (2) 100W (M)    | 14W x 7.75H   | 5    | 5.25 | May be installed with glass up or down. |
| С | 45544  | DAG    | (3) 100W (M)    | 22W x 7.75H   | 5    | 5.25 | May be installed with glass up or down. |
| D | 45545  | DAG    | (4) 100W (M)    | 29.5W x 7.75H | 5    | 5.25 | May be installed with glass up or down. |
|   |        |        |                 |               |      |      |                                         |