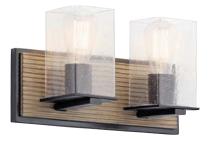

## Millwright

Finish: Distressed Antique Grey Wood with Matte Black Accents Glass: Clear Seeded

45542 DAG Wall Sconce Α

**C** 45544 DAG

45545 DAG D

## Millwright<sup>™</sup>

|   | ITEM # | FINISH | LIGHT<br>SOURCE | DIMENSIONS    | EXT. | HCWO | NOTES                                   |
|---|--------|--------|-----------------|---------------|------|------|-----------------------------------------|
| Α | 45542  | DAG    | (1) 100W (M)    | 5.5W x 9H     | 5    | 4.5  | May be installed with glass up or down. |
| в | 45543  | DAG    | (2) 100W (M)    | 14W x 7.75H   | 5    | 5.25 | May be installed with glass up or down. |
| С | 45544  | DAG    | (3) 100W (M)    | 22W x 7.75H   | 5    | 5.25 | May be installed with glass up or down. |
| D | 45545  | DAG    | (4) 100W (M)    | 29.5W x 7.75H | 5    | 5.25 | May be installed with glass up or down. |
|   |        |        |                 |               |      |      |                                         |