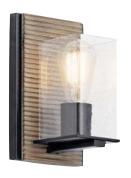

## Millwright

Finish: Distressed Antique Grey Wood with Matte Black Accents Glass: Clear Seeded

45542 DAG Wall Sconce Α

**C** 45544 DAG

45545 DAG D

## Millwright<sup>™</sup>

|   | ITEM # | FINISH | LIGHT<br>SOURCE | DIMENSIONS    | EXT. | HCWO | NOTES                                   |
|---|--------|--------|-----------------|---------------|------|------|-----------------------------------------|
| Α | 45542  | DAG    | (1) 100W (M)    | 5.5W x 9H     | 5    | 4.5  | May be installed with glass up or down. |
| в | 45543  | DAG    | (2) 100W (M)    | 14W x 7.75H   | 5    | 5.25 | May be installed with glass up or down. |
| С | 45544  | DAG    | (3) 100W (M)    | 22W x 7.75H   | 5    | 5.25 | May be installed with glass up or down. |
| D | 45545  | DAG    | (4) 100W (M)    | 29.5W x 7.75H | 5    | 5.25 | May be installed with glass up or down. |
|   |        |        |                 |               |      |      |                                         |