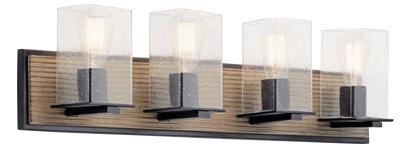

## Millwright

Finish: Distressed Antique Grey Wood with Matte Black Accents Glass: Clear Seeded

45542 DAG Wall Sconce Α

**C** 45544 DAG

45545 DAG D

## Millwright<sup>™</sup>

|   | ITEM # | FINISH | LIGHT<br>SOURCE | DIMENSIONS    | EXT. | HCWO | NOTES                                   |
|---|--------|--------|-----------------|---------------|------|------|-----------------------------------------|
| Α | 45542  | DAG    | (1) 100W (M)    | 5.5W x 9H     | 5    | 4.5  | May be installed with glass up or down. |
| в | 45543  | DAG    | (2) 100W (M)    | 14W x 7.75H   | 5    | 5.25 | May be installed with glass up or down. |
| С | 45544  | DAG    | (3) 100W (M)    | 22W x 7.75H   | 5    | 5.25 | May be installed with glass up or down. |
| D | 45545  | DAG    | (4) 100W (M)    | 29.5W x 7.75H | 5    | 5.25 | May be installed with glass up or down. |
|   |        |        |                 |               |      |      |                                         |