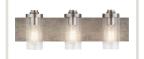

## Dalwood

Finish: Classic Pewter with Distressed

Aged Wood Accent

Glass: Clear Seeded

B 45928 CLP

D 45926 CLP Wall Sconce

41122 DAG

## Dalwood™

|   | ITEM # | FINISH | LIGHT<br>SOURCE | DIMENSIONS     | EXT. | HCWO | NOTES                                   |
|---|--------|--------|-----------------|----------------|------|------|-----------------------------------------|
| Α | 45927  | CLP    | (2) 75W (M)     | 16.25W x 8.25H | 5.75 | 4.25 | May be installed with glass up or down. |
| В | 45928  | CLP    | (3) 75W (M)     | 24W x 8.25H    | 5.75 | 4.25 | May be installed with glass up or down. |
| С | 45929  | CLP    | (4) 75W (M)     | 32W x 8.25H    | 5.75 | 4.25 | May be installed with glass up or down. |
| D | 45926  | CLP    | (1) 75W (M)     | 5.5W x 8.25H   | 5.75 | 4.25 | May be installed with glass up or down. |