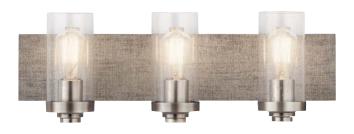

## Dalwood

Finish: Classic Pewter with Distressed

Aged Wood Accent

Glass: Clear Seeded

B 45928 CLP

D 45926 CLP Wall Sconce

41122 DAG

## Dalwood™

|   | ITEM # | FINISH | LIGHT<br>SOURCE | DIMENSIONS     | EXT. | HCWO | NOTES                                   |
|---|--------|--------|-----------------|----------------|------|------|-----------------------------------------|
| Α | 45927  | CLP    | (2) 75W (M)     | 16.25W x 8.25H | 5.75 | 4.25 | May be installed with glass up or down. |
| В | 45928  | CLP    | (3) 75W (M)     | 24W x 8.25H    | 5.75 | 4.25 | May be installed with glass up or down. |
| С | 45929  | CLP    | (4) 75W (M)     | 32W x 8.25H    | 5.75 | 4.25 | May be installed with glass up or down. |
| D | 45926  | CLP    | (1) 75W (M)     | 5.5W x 8.25H   | 5.75 | 4.25 | May be installed with glass up or down. |