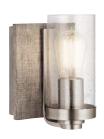

## Dalwood

Finish: Classic Pewter with Distressed

Aged Wood Accent

Glass: Clear Seeded

B 45928 CLP

D 45926 CLP Wall Sconce

41122 DAG

## Dalwood™

|   | ITEM # | FINISH | LIGHT<br>SOURCE | DIMENSIONS     | EXT. | HCWO | NOTES                                   |
|---|--------|--------|-----------------|----------------|------|------|-----------------------------------------|
| Α | 45927  | CLP    | (2) 75W (M)     | 16.25W x 8.25H | 5.75 | 4.25 | May be installed with glass up or down. |
| В | 45928  | CLP    | (3) 75W (M)     | 24W x 8.25H    | 5.75 | 4.25 | May be installed with glass up or down. |
| С | 45929  | CLP    | (4) 75W (M)     | 32W x 8.25H    | 5.75 | 4.25 | May be installed with glass up or down. |
| D | 45926  | CLP    | (1) 75W (M)     | 5.5W x 8.25H   | 5.75 | 4.25 | May be installed with glass up or down. |