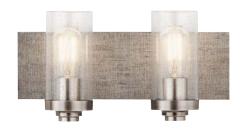

A 45927 CLP

## Dalwood

Finish: Classic Pewter with Distressed

Aged Wood Accent

Glass: Clear Seeded

B 45928 CLP

D 45926 CLP Wall Sconce

41122 DAG

## Dalwood™

|   | ITEM # | FINISH | LIGHT<br>SOURCE | DIMENSIONS     | EXT. | HCWO | NOTES                                   |
|---|--------|--------|-----------------|----------------|------|------|-----------------------------------------|
| Α | 45927  | CLP    | (2) 75W (M)     | 16.25W x 8.25H | 5.75 | 4.25 | May be installed with glass up or down. |
| В | 45928  | CLP    | (3) 75W (M)     | 24W x 8.25H    | 5.75 | 4.25 | May be installed with glass up or down. |
| С | 45929  | CLP    | (4) 75W (M)     | 32W x 8.25H    | 5.75 | 4.25 | May be installed with glass up or down. |
| D | 45926  | CLP    | (1) 75W (M)     | 5.5W x 8.25H   | 5.75 | 4.25 | May be installed with glass up or down. |