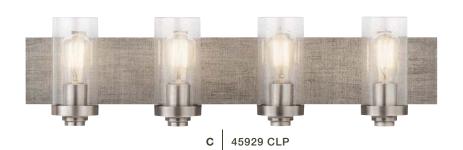

## Dalwood™

|   | ITEM # | FINISH | LIGHT<br>SOURCE | DIMENSIONS     | EXT. | HCWO | NOTES                                   |
|---|--------|--------|-----------------|----------------|------|------|-----------------------------------------|
| Α | 45927  | CLP    | (2) 75W (M)     | 16.25W x 8.25H | 5.75 | 4.25 | May be installed with glass up or down. |
| В | 45928  | CLP    | (3) 75W (M)     | 24W x 8.25H    | 5.75 | 4.25 | May be installed with glass up or down. |
| С | 45929  | CLP    | (4) 75W (M)     | 32W x 8.25H    | 5.75 | 4.25 | May be installed with glass up or down. |
| D | 45926  | CLP    | (1) 75W (M)     | 5.5W x 8.25H   | 5.75 | 4.25 | May be installed with glass up or down. |