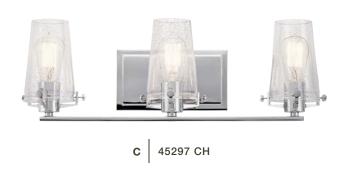

## Alton

Finish: Chrome Glass: Clear Seeded

B 45296 CH

D 45298 CH

E 45299 CH Flush Mount

## Alton

|   | ITEM# | FINISH | LIGHT<br>SOURCE | DIMENSIONS   | EXT. | HCWO  | NOTES                                     |
|---|-------|--------|-----------------|--------------|------|-------|-------------------------------------------|
| Α | 45295 | CH     | (1) 100W (M)    | 5W x 22H     | 7.5  | 10.25 | ● May be installed with glass up or down. |
| В | 45296 | CH     | (2) 100W (M)    | 14.25W x 8H  | 7.5  | 4.5   | May be installed with glass up or down.   |
| С | 45297 | CH     | (3) 100W (M)    | 24W x 8H     | 7.5  | 4.5   | May be installed with glass up or down.   |
| D | 45298 | CH     | (4) 100W (M)    | 33.75W x 8H  | 7.5  | 4.5   | May be installed with glass up or down.   |
| Е | 45299 | CH     | (3) 75W (M) 🗸   | 18.5W x 7.5H |      |       |                                           |