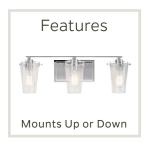

## Alton

Finish: Chrome Glass: Clear Seeded

B 45296 CH

D 45298 CH

E 45299 CH Flush Mount

## Alton

|   | ITEM# | FINISH | LIGHT<br>SOURCE | DIMENSIONS   | EXT. | HCWO  | NOTES                                     |
|---|-------|--------|-----------------|--------------|------|-------|-------------------------------------------|
| Α | 45295 | CH     | (1) 100W (M)    | 5W x 22H     | 7.5  | 10.25 | ● May be installed with glass up or down. |
| В | 45296 | CH     | (2) 100W (M)    | 14.25W x 8H  | 7.5  | 4.5   | May be installed with glass up or down.   |
| С | 45297 | CH     | (3) 100W (M)    | 24W x 8H     | 7.5  | 4.5   | May be installed with glass up or down.   |
| D | 45298 | CH     | (4) 100W (M)    | 33.75W x 8H  | 7.5  | 4.5   | May be installed with glass up or down.   |
| Е | 45299 | CH     | (3) 75W (M) 🗸   | 18.5W x 7.5H |      |       |                                           |