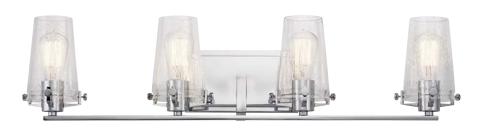

## Alton

Finish: Chrome Glass: Clear Seeded

B 45296 CH

D 45298 CH

E 45299 CH Flush Mount

## Alton

|   | ITEM# | FINISH | LIGHT<br>SOURCE | DIMENSIONS   | EXT. | HCWO  | NOTES                                     |
|---|-------|--------|-----------------|--------------|------|-------|-------------------------------------------|
| Α | 45295 | CH     | (1) 100W (M)    | 5W x 22H     | 7.5  | 10.25 | ● May be installed with glass up or down. |
| В | 45296 | CH     | (2) 100W (M)    | 14.25W x 8H  | 7.5  | 4.5   | May be installed with glass up or down.   |
| С | 45297 | CH     | (3) 100W (M)    | 24W x 8H     | 7.5  | 4.5   | May be installed with glass up or down.   |
| D | 45298 | CH     | (4) 100W (M)    | 33.75W x 8H  | 7.5  | 4.5   | May be installed with glass up or down.   |
| Е | 45299 | CH     | (3) 75W (M) 🗸   | 18.5W x 7.5H |      |       |                                           |