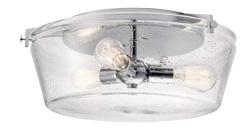

## Alton

Finish: Chrome Glass: Clear Seeded

B 45296 CH

D 45298 CH

E 45299 CH Flush Mount

## Alton

|   | ITEM# | FINISH | LIGHT<br>SOURCE | DIMENSIONS   | EXT. | HCWO  | NOTES                                     |
|---|-------|--------|-----------------|--------------|------|-------|-------------------------------------------|
| Α | 45295 | CH     | (1) 100W (M)    | 5W x 22H     | 7.5  | 10.25 | ● May be installed with glass up or down. |
| В | 45296 | CH     | (2) 100W (M)    | 14.25W x 8H  | 7.5  | 4.5   | May be installed with glass up or down.   |
| С | 45297 | CH     | (3) 100W (M)    | 24W x 8H     | 7.5  | 4.5   | May be installed with glass up or down.   |
| D | 45298 | CH     | (4) 100W (M)    | 33.75W x 8H  | 7.5  | 4.5   | May be installed with glass up or down.   |
| Е | 45299 | CH     | (3) 75W (M) 🗸   | 18.5W x 7.5H |      |       |                                           |