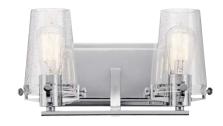

## Alton

|   | ITEM# | FINISH | LIGHT<br>SOURCE | DIMENSIONS   | EXT. | HCWO  | NOTES                                     |
|---|-------|--------|-----------------|--------------|------|-------|-------------------------------------------|
| Α | 45295 | CH     | (1) 100W (M)    | 5W x 22H     | 7.5  | 10.25 | ● May be installed with glass up or down. |
| В | 45296 | CH     | (2) 100W (M)    | 14.25W x 8H  | 7.5  | 4.5   | May be installed with glass up or down.   |
| С | 45297 | CH     | (3) 100W (M)    | 24W x 8H     | 7.5  | 4.5   | May be installed with glass up or down.   |
| D | 45298 | CH     | (4) 100W (M)    | 33.75W x 8H  | 7.5  | 4.5   | May be installed with glass up or down.   |
| Е | 45299 | CH     | (3) 75W (M) 🗸   | 18.5W x 7.5H |      |       |                                           |