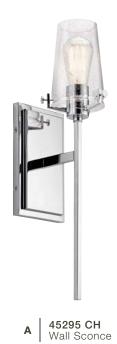

## Alton

Finish: Chrome Glass: Clear Seeded

B 45296 CH

D 45298 CH

E 45299 CH Flush Mount

## Alton

|   | ITEM# | FINISH | LIGHT<br>SOURCE | DIMENSIONS   | EXT. | HCWO  | NOTES                                     |
|---|-------|--------|-----------------|--------------|------|-------|-------------------------------------------|
| Α | 45295 | CH     | (1) 100W (M)    | 5W x 22H     | 7.5  | 10.25 | ● May be installed with glass up or down. |
| В | 45296 | CH     | (2) 100W (M)    | 14.25W x 8H  | 7.5  | 4.5   | May be installed with glass up or down.   |
| С | 45297 | CH     | (3) 100W (M)    | 24W x 8H     | 7.5  | 4.5   | May be installed with glass up or down.   |
| D | 45298 | CH     | (4) 100W (M)    | 33.75W x 8H  | 7.5  | 4.5   | May be installed with glass up or down.   |
| Е | 45299 | CH     | (3) 75W (M) 🗸   | 18.5W x 7.5H |      |       |                                           |