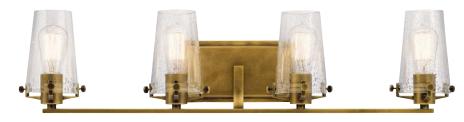

## Alton

|   | ITEM# | FINISH | LIGHT<br>SOURCE | DIMENSIONS   | EXT. | HCWO  | NOTES                                   |
|---|-------|--------|-----------------|--------------|------|-------|-----------------------------------------|
| Α | 45295 | NBR    | (1) 100W (M)    | 5W x 22H     | 7.5  | 10.25 | May be installed with glass up or down. |
| В | 45296 | NBR    | (2) 100W (M)    | 14.25W x 8H  | 7.5  | 4.5   | May be installed with glass up or down. |
| С | 45297 | NBR    | (3) 100W (M)    | 24W x 8H     | 7.5  | 4.5   | May be installed with glass up or down. |
| D | 45298 | NBR    | (4) 100W (M)    | 33.75W x 8H  | 7.5  | 4.5   | May be installed with glass up or down. |
| Е | 45299 | NBR    | (3) 75W (M) 🗸   | 18.5W x 7.5H |      |       |                                         |