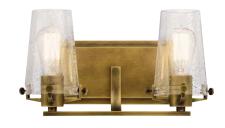

## Alton

|   | ITEM# | FINISH | LIGHT<br>SOURCE | DIMENSIONS   | EXT. | HCWO  | NOTES                                   |
|---|-------|--------|-----------------|--------------|------|-------|-----------------------------------------|
| Α | 45295 | NBR    | (1) 100W (M)    | 5W x 22H     | 7.5  | 10.25 | May be installed with glass up or down. |
| В | 45296 | NBR    | (2) 100W (M)    | 14.25W x 8H  | 7.5  | 4.5   | May be installed with glass up or down. |
| С | 45297 | NBR    | (3) 100W (M)    | 24W x 8H     | 7.5  | 4.5   | May be installed with glass up or down. |
| D | 45298 | NBR    | (4) 100W (M)    | 33.75W x 8H  | 7.5  | 4.5   | May be installed with glass up or down. |
| Е | 45299 | NBR    | (3) 75W (M) 🗸   | 18.5W x 7.5H |      |       |                                         |