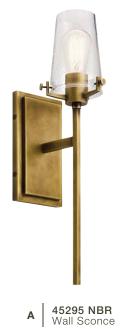

## Alton

Finish: Natural Brass Glass: Clear Seeded

B 45296 NBR

45297 NBR

D 45298 NBR

E 45299 NBR Flush Mount

## Alton

|   | ITEM# | FINISH | LIGHT<br>SOURCE | DIMENSIONS   | EXT. | HCWO  | NOTES                                   |
|---|-------|--------|-----------------|--------------|------|-------|-----------------------------------------|
| Α | 45295 | NBR    | (1) 100W (M)    | 5W x 22H     | 7.5  | 10.25 | May be installed with glass up or down. |
| В | 45296 | NBR    | (2) 100W (M)    | 14.25W x 8H  | 7.5  | 4.5   | May be installed with glass up or down. |
| С | 45297 | NBR    | (3) 100W (M)    | 24W x 8H     | 7.5  | 4.5   | May be installed with glass up or down. |
| D | 45298 | NBR    | (4) 100W (M)    | 33.75W x 8H  | 7.5  | 4.5   | May be installed with glass up or down. |
| Е | 45299 | NBR    | (3) 75W (M) 🗸   | 18.5W x 7.5H |      |       |                                         |