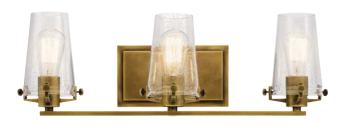

## Alton

|   | ITEM# | FINISH | LIGHT<br>SOURCE | DIMENSIONS   | EXT. | HCWO  | NOTES                                   |
|---|-------|--------|-----------------|--------------|------|-------|-----------------------------------------|
| Α | 45295 | NBR    | (1) 100W (M)    | 5W x 22H     | 7.5  | 10.25 | May be installed with glass up or down. |
| В | 45296 | NBR    | (2) 100W (M)    | 14.25W x 8H  | 7.5  | 4.5   | May be installed with glass up or down. |
| С | 45297 | NBR    | (3) 100W (M)    | 24W x 8H     | 7.5  | 4.5   | May be installed with glass up or down. |
| D | 45298 | NBR    | (4) 100W (M)    | 33.75W x 8H  | 7.5  | 4.5   | May be installed with glass up or down. |
| Е | 45299 | NBR    | (3) 75W (M) 🗸   | 18.5W x 7.5H |      |       |                                         |