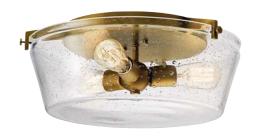

## Alton

Finish: Natural Brass Glass: Clear Seeded

B 45296 NBR

45297 NBR

D 45298 NBR

E 45299 NBR Flush Mount

## Alton

|   | ITEM# | FINISH | LIGHT<br>SOURCE | DIMENSIONS   | EXT. | HCWO  | NOTES                                   |
|---|-------|--------|-----------------|--------------|------|-------|-----------------------------------------|
| Α | 45295 | NBR    | (1) 100W (M)    | 5W x 22H     | 7.5  | 10.25 | May be installed with glass up or down. |
| В | 45296 | NBR    | (2) 100W (M)    | 14.25W x 8H  | 7.5  | 4.5   | May be installed with glass up or down. |
| С | 45297 | NBR    | (3) 100W (M)    | 24W x 8H     | 7.5  | 4.5   | May be installed with glass up or down. |
| D | 45298 | NBR    | (4) 100W (M)    | 33.75W x 8H  | 7.5  | 4.5   | May be installed with glass up or down. |
| Е | 45299 | NBR    | (3) 75W (M) 🗸   | 18.5W x 7.5H |      |       |                                         |