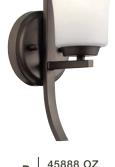

## Tao

Finish: Olde Bronze® Glass: Satin Etched Cased Opal

A 45889 OZ

45888 OZ Wall Sconce

45891 OZ

Tao

|   | ITEM# | FINISH | LIGHT<br>SOURCE | DIMENSIONS  | EXT. | HCWO | NOTES                                   |
|---|-------|--------|-----------------|-------------|------|------|-----------------------------------------|
| Α | 45889 | 0Z     | (2) 75W (M)     | 14.5W x 8H  | 6.5  | 5.5  | May be installed with glass up or down. |
| В | 45890 | 0Z     | (3) 75W (M)     | 24.25W x 8H | 6.5  | 5.5  | May be installed with glass up or down. |
| С | 45891 | 0Z     | (4) 75W (M)     | 34W x 8H    | 6.5  | 5.5  | May be installed with glass up or down. |
| D | 45888 | 0Z     | (1) 75W (M)     | 5W x 12.5H  | 6.5  | 6.5  | May be installed with glass up or down. |