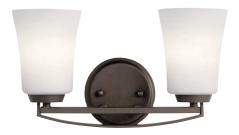

## Tao

Finish: Olde Bronze® Glass: Satin Etched Cased Opal

A 45889 OZ

45888 OZ Wall Sconce

45891 OZ

Tao

|   | ITEM# | FINISH | LIGHT<br>SOURCE | DIMENSIONS  | EXT. | HCWO | NOTES                                   |
|---|-------|--------|-----------------|-------------|------|------|-----------------------------------------|
| Α | 45889 | 0Z     | (2) 75W (M)     | 14.5W x 8H  | 6.5  | 5.5  | May be installed with glass up or down. |
| В | 45890 | 0Z     | (3) 75W (M)     | 24.25W x 8H | 6.5  | 5.5  | May be installed with glass up or down. |
| С | 45891 | 0Z     | (4) 75W (M)     | 34W x 8H    | 6.5  | 5.5  | May be installed with glass up or down. |
| D | 45888 | 0Z     | (1) 75W (M)     | 5W x 12.5H  | 6.5  | 6.5  | May be installed with glass up or down. |