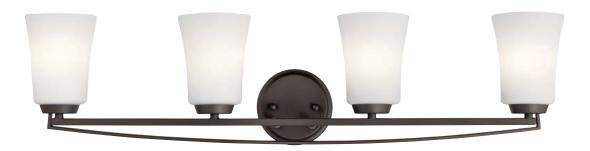

## Tao

Finish: Olde Bronze® Glass: Satin Etched Cased Opal

A 45889 OZ

45888 OZ Wall Sconce

45891 OZ

Tao

|   | ITEM# | FINISH | LIGHT<br>SOURCE | DIMENSIONS  | EXT. | HCWO | NOTES                                   |
|---|-------|--------|-----------------|-------------|------|------|-----------------------------------------|
| Α | 45889 | 0Z     | (2) 75W (M)     | 14.5W x 8H  | 6.5  | 5.5  | May be installed with glass up or down. |
| В | 45890 | 0Z     | (3) 75W (M)     | 24.25W x 8H | 6.5  | 5.5  | May be installed with glass up or down. |
| С | 45891 | 0Z     | (4) 75W (M)     | 34W x 8H    | 6.5  | 5.5  | May be installed with glass up or down. |
| D | 45888 | 0Z     | (1) 75W (M)     | 5W x 12.5H  | 6.5  | 6.5  | May be installed with glass up or down. |