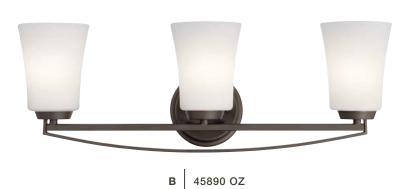

## Tao

Finish: Olde Bronze® Glass: Satin Etched Cased Opal

A 45889 OZ

45888 OZ Wall Sconce

45891 OZ

Tao

|   | ITEM# | FINISH | LIGHT<br>SOURCE | DIMENSIONS  | EXT. | HCWO | NOTES                                   |
|---|-------|--------|-----------------|-------------|------|------|-----------------------------------------|
| Α | 45889 | 0Z     | (2) 75W (M)     | 14.5W x 8H  | 6.5  | 5.5  | May be installed with glass up or down. |
| В | 45890 | 0Z     | (3) 75W (M)     | 24.25W x 8H | 6.5  | 5.5  | May be installed with glass up or down. |
| С | 45891 | 0Z     | (4) 75W (M)     | 34W x 8H    | 6.5  | 5.5  | May be installed with glass up or down. |
| D | 45888 | 0Z     | (1) 75W (M)     | 5W x 12.5H  | 6.5  | 6.5  | May be installed with glass up or down. |