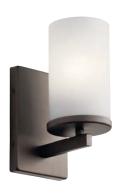

## Crosby

Finish: Olde Bronze®

Glass: Satin Etched Cased Opal

B 45496 OZ

**c** | 45497 OZ

D 45498 OZ

## Crosby

|   | ITEM# | FINISH | LIGHT<br>SOURCE | DIMENSIONS   | EXT. | HCWO | NOTES                                   |
|---|-------|--------|-----------------|--------------|------|------|-----------------------------------------|
| Α | 45495 | 0Z     | (1) 100W (M)    | 4.5W x 9.25H | 6.25 | 5.75 | May be installed with glass up or down. |
| В | 45496 | 0Z     | (2) 100W (M)    | 15W x 8.75H  | 6.5  | 6.5  | May be installed with glass up or down. |
| С | 45497 | 0Z     | (3) 100W (M)    | 23W x 8.75H  | 7    | 6.75 | May be installed with glass up or down. |
| D | 45498 | 0Z     | (4) 100W (M)    | 31W x 8.75H  | 6.75 | 6.5  | May be installed with glass up or down. |