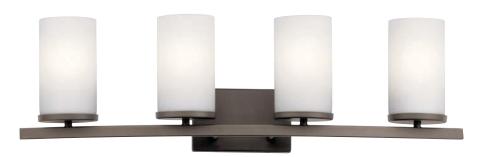

## Crosby

Finish: Olde Bronze®

Glass: Satin Etched Cased Opal

B 45496 OZ

**c** | 45497 OZ

D 45498 OZ

## Crosby

|   | ITEM# | FINISH | LIGHT<br>SOURCE | DIMENSIONS   | EXT. | HCWO | NOTES                                   |
|---|-------|--------|-----------------|--------------|------|------|-----------------------------------------|
| Α | 45495 | 0Z     | (1) 100W (M)    | 4.5W x 9.25H | 6.25 | 5.75 | May be installed with glass up or down. |
| В | 45496 | 0Z     | (2) 100W (M)    | 15W x 8.75H  | 6.5  | 6.5  | May be installed with glass up or down. |
| С | 45497 | 0Z     | (3) 100W (M)    | 23W x 8.75H  | 7    | 6.75 | May be installed with glass up or down. |
| D | 45498 | 0Z     | (4) 100W (M)    | 31W x 8.75H  | 6.75 | 6.5  | May be installed with glass up or down. |