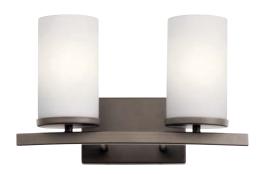

## Crosby

Finish: Olde Bronze®

Glass: Satin Etched Cased Opal

B 45496 OZ

**c** | 45497 OZ

D 45498 OZ

## Crosby

|   | ITEM# | FINISH | LIGHT<br>SOURCE | DIMENSIONS   | EXT. | HCWO | NOTES                                   |
|---|-------|--------|-----------------|--------------|------|------|-----------------------------------------|
| Α | 45495 | 0Z     | (1) 100W (M)    | 4.5W x 9.25H | 6.25 | 5.75 | May be installed with glass up or down. |
| В | 45496 | 0Z     | (2) 100W (M)    | 15W x 8.75H  | 6.5  | 6.5  | May be installed with glass up or down. |
| С | 45497 | 0Z     | (3) 100W (M)    | 23W x 8.75H  | 7    | 6.75 | May be installed with glass up or down. |
| D | 45498 | 0Z     | (4) 100W (M)    | 31W x 8.75H  | 6.75 | 6.5  | May be installed with glass up or down. |