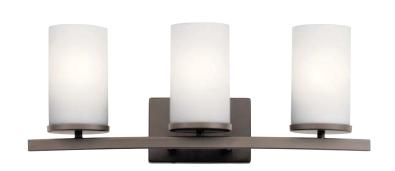

## Crosby

Finish: Olde Bronze®

Glass: Satin Etched Cased Opal

B 45496 OZ

**c** | 45497 OZ

D 45498 OZ

## Crosby

|   | ITEM# | FINISH | LIGHT<br>SOURCE | DIMENSIONS   | EXT. | HCWO | NOTES                                   |
|---|-------|--------|-----------------|--------------|------|------|-----------------------------------------|
| Α | 45495 | 0Z     | (1) 100W (M)    | 4.5W x 9.25H | 6.25 | 5.75 | May be installed with glass up or down. |
| В | 45496 | 0Z     | (2) 100W (M)    | 15W x 8.75H  | 6.5  | 6.5  | May be installed with glass up or down. |
| С | 45497 | 0Z     | (3) 100W (M)    | 23W x 8.75H  | 7    | 6.75 | May be installed with glass up or down. |
| D | 45498 | 0Z     | (4) 100W (M)    | 31W x 8.75H  | 6.75 | 6.5  | May be installed with glass up or down. |