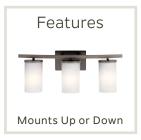

## Crosby

|   | ITEM# | FINISH | LIGHT<br>SOURCE | DIMENSIONS   | EXT. | HCWO | NOTES                                   |
|---|-------|--------|-----------------|--------------|------|------|-----------------------------------------|
| Α | 45495 | 0Z     | (1) 100W (M)    | 4.5W x 9.25H | 6.25 | 5.75 | May be installed with glass up or down. |
| В | 45496 | 0Z     | (2) 100W (M)    | 15W x 8.75H  | 6.5  | 6.5  | May be installed with glass up or down. |
| С | 45497 | 0Z     | (3) 100W (M)    | 23W x 8.75H  | 7    | 6.75 | May be installed with glass up or down. |
| D | 45498 | 0Z     | (4) 100W (M)    | 31W x 8.75H  | 6.75 | 6.5  | May be installed with glass up or down. |