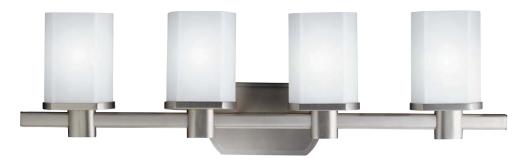

Legé™

Finish: Brushed Nickel

Glass: Satin Etched Cased Opal

D | 5051 NI Wall Sconce

C 5054 NI

## Legé™

|   | ITEM# | FINISH | LIGHT<br>SOURCE | DIMENSIONS  | EXT. | HCWO | NOTES                                   |
|---|-------|--------|-----------------|-------------|------|------|-----------------------------------------|
| Α | 5052  | NI     | (2) 100W (M)    | 15.25W x 9H | 5.5  | 6.75 | May be installed with glass up or down. |
| В | 5053  | NI     | (3) 100W (M)    | 22.75W x 9H | 5.5  | 6.75 | May be installed with glass up or down. |
| С | 5054  | NI     | (4) 100W (M)    | 30.5W x 9H  | 5.5  | 6.75 | May be installed with glass up or down. |
| D | 5051  | NI     | (1) 100W (M)    | 4.75W x 8H  | 5    | 3.75 | May be installed with glass up or down. |