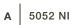

## Legé™

|   | ITEM# | FINISH | LIGHT<br>SOURCE | DIMENSIONS  | EXT. | HCWO | NOTES                                   |
|---|-------|--------|-----------------|-------------|------|------|-----------------------------------------|
| Α | 5052  | NI     | (2) 100W (M)    | 15.25W x 9H | 5.5  | 6.75 | May be installed with glass up or down. |
| В | 5053  | NI     | (3) 100W (M)    | 22.75W x 9H | 5.5  | 6.75 | May be installed with glass up or down. |
| С | 5054  | NI     | (4) 100W (M)    | 30.5W x 9H  | 5.5  | 6.75 | May be installed with glass up or down. |
| D | 5051  | NI     | (1) 100W (M)    | 4.75W x 8H  | 5    | 3.75 | May be installed with glass up or down. |