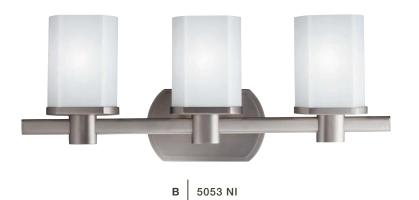

## Legé™

|   | ITEM# | FINISH | LIGHT<br>SOURCE | DIMENSIONS  | EXT. | HCWO | NOTES                                   |
|---|-------|--------|-----------------|-------------|------|------|-----------------------------------------|
| Α | 5052  | NI     | (2) 100W (M)    | 15.25W x 9H | 5.5  | 6.75 | May be installed with glass up or down. |
| В | 5053  | NI     | (3) 100W (M)    | 22.75W x 9H | 5.5  | 6.75 | May be installed with glass up or down. |
| С | 5054  | NI     | (4) 100W (M)    | 30.5W x 9H  | 5.5  | 6.75 | May be installed with glass up or down. |
| D | 5051  | NI     | (1) 100W (M)    | 4.75W x 8H  | 5    | 3.75 | May be installed with glass up or down. |