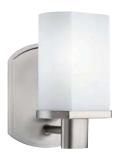

Legé™

Finish: Brushed Nickel

Glass: Satin Etched Cased Opal

D | 5051 NI Wall Sconce

C 5054 NI

## Legé™

|   | ITEM# | FINISH | LIGHT<br>SOURCE | DIMENSIONS  | EXT. | HCWO | NOTES                                   |
|---|-------|--------|-----------------|-------------|------|------|-----------------------------------------|
| Α | 5052  | NI     | (2) 100W (M)    | 15.25W x 9H | 5.5  | 6.75 | May be installed with glass up or down. |
| В | 5053  | NI     | (3) 100W (M)    | 22.75W x 9H | 5.5  | 6.75 | May be installed with glass up or down. |
| С | 5054  | NI     | (4) 100W (M)    | 30.5W x 9H  | 5.5  | 6.75 | May be installed with glass up or down. |
| D | 5051  | NI     | (1) 100W (M)    | 4.75W x 8H  | 5    | 3.75 | May be installed with glass up or down. |