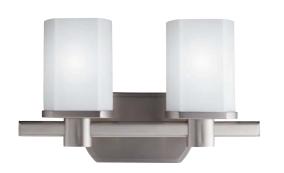

## Legé™

|   | ITEM# | FINISH | LIGHT<br>SOURCE | DIMENSIONS  | EXT. | HCWO | NOTES                                   |
|---|-------|--------|-----------------|-------------|------|------|-----------------------------------------|
| Α | 5052  | NI     | (2) 100W (M)    | 15.25W x 9H | 5.5  | 6.75 | May be installed with glass up or down. |
| В | 5053  | NI     | (3) 100W (M)    | 22.75W x 9H | 5.5  | 6.75 | May be installed with glass up or down. |
| С | 5054  | NI     | (4) 100W (M)    | 30.5W x 9H  | 5.5  | 6.75 | May be installed with glass up or down. |
| D | 5051  | NI     | (1) 100W (M)    | 4.75W x 8H  | 5    | 3.75 | May be installed with glass up or down. |