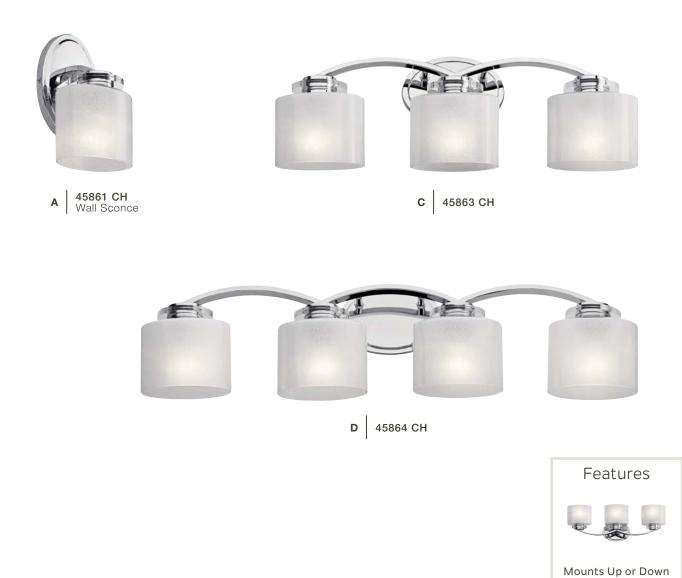

## Archer

|   | ITEM #                                                      | FINISH | LIGHT<br>SOURCE | DIMENSIONS     | EXT. | HCWO | NOTES                                     |
|---|-------------------------------------------------------------|--------|-----------------|----------------|------|------|-------------------------------------------|
| Α | 45861                                                       | СН     | (1) 75W (M)     | 6W x 9.25H     | 5.5  | 3.5  | • May be installed with glass up or down. |
| В | 45862                                                       | СН     | (2) 75W (M)     | 15.25W x 8.25H | 5.5  | 2.5  | O May be installed with glass up or down. |
| С | 45863                                                       | СН     | (3) 75W (M)     | 24.25W x 8.25H | 5.5  | 2.5  | O May be installed with glass up or down. |
| D | 45864                                                       | СН     | (4) 75W (M)     | 33.25W x 8.25H | 5.5  | 2.5  | O May be installed with glass up or down. |
|   | Measurements shown in inches. U.S. & Canada Patent Pending. |        |                 |                |      |      |                                           |