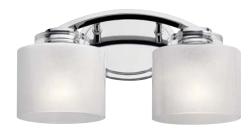

## Archer

|   | ITEM #                                                      | FINISH | LIGHT<br>SOURCE | DIMENSIONS     | EXT. | HCWO | NOTES                                     |
|---|-------------------------------------------------------------|--------|-----------------|----------------|------|------|-------------------------------------------|
| Α | 45861                                                       | СН     | (1) 75W (M)     | 6W x 9.25H     | 5.5  | 3.5  | • May be installed with glass up or down. |
| В | 45862                                                       | СН     | (2) 75W (M)     | 15.25W x 8.25H | 5.5  | 2.5  | O May be installed with glass up or down. |
| С | 45863                                                       | СН     | (3) 75W (M)     | 24.25W x 8.25H | 5.5  | 2.5  | O May be installed with glass up or down. |
| D | 45864                                                       | СН     | (4) 75W (M)     | 33.25W x 8.25H | 5.5  | 2.5  | O May be installed with glass up or down. |
|   | Measurements shown in inches. U.S. & Canada Patent Pending. |        |                 |                |      |      |                                           |