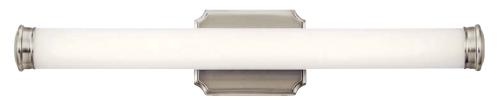

## Cambria LED

Finish: Brushed Nickel Glass: Satin Etched White

B 45679 NILED Multi-Directional ADA Compliant