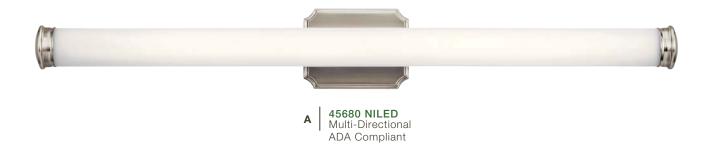

## Cambria LED

|   | ITEM # | FINISH | LIGHT<br>SOURCE | LED<br>OUTPUT                      | DIMENSIONS | EXT. | HCWO | NOTES                                                    |
|---|--------|--------|-----------------|------------------------------------|------------|------|------|----------------------------------------------------------|
| Α | 45680  | NILED  | (4) 46W 😂 🔤     | 3000K, 90 CRI, 2470 Lumens, 53 LPW | 38.5W x 5H | 3.5  | 2.5  | • Dimmable. May be installed vertically or horizontally. |
| В | 45679  | NILED  | (2) 31W 🔇 🥌     | 3000K, 90 CRI, 1650 Lumens, 53 LPW | 26.5W x 5H | 3.5  | 2.5  | S Dimmable. May be installed vertically or horizontally. |