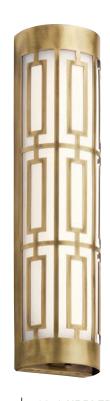

## Empire LED

Finish: Natural Brass Glass: Satin Etched White

A 43879 NBRLED Multi-Directional ADA Compliant

B 43880 NBRLED Multi-Directional ADA Compliant

## Empire LED

|   | ITEM # |   | FINISH | SOURCE      | OUTPUT                           | DIMENSIONS  | EXT. | HCWO | NOTES                                                      |
|---|--------|---|--------|-------------|----------------------------------|-------------|------|------|------------------------------------------------------------|
| Α | 43879  | : | NBRLED | (2) 50W 🗘 🗸 | 3000K, 90 CRI, 375 Lumens, 8 LPW | 4.75W x 20H | 3.25 | 10   | Dimmable. May be installed vertically or horizontally.     |
| В | 43880  |   | NBRLED | (2) 60W 🛇 🗸 | 3000K, 90 CRI, 375 Lumens, 6 LPW | 4.75W x 24H | 3.25 | 12   | D & Dimmable. May be installed vertically or horizontally. |