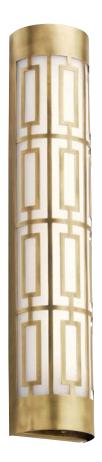

## Empire LED

Finish: Natural Brass Glass: Satin Etched White

A 43879 NBRLED Multi-Directional ADA Compliant

B 43880 NBRLED Multi-Directional ADA Compliant

## Empire LED

|   | ITEM # |   | FINISH | SOURCE      | OUTPUT                           | DIMENSIONS  | EXT. | HCWO | NOTES                                                      |
|---|--------|---|--------|-------------|----------------------------------|-------------|------|------|------------------------------------------------------------|
| Α | 43879  | : | NBRLED | (2) 50W 🗘 🗸 | 3000K, 90 CRI, 375 Lumens, 8 LPW | 4.75W x 20H | 3.25 | 10   | Dimmable. May be installed vertically or horizontally.     |
| В | 43880  |   | NBRLED | (2) 60W 🛇 🗸 | 3000K, 90 CRI, 375 Lumens, 6 LPW | 4.75W x 24H | 3.25 | 12   | D & Dimmable. May be installed vertically or horizontally. |