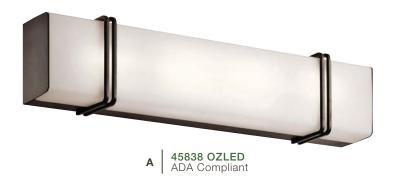

## Impello LED

Finish: Olde Bronze® Glass: Satin Etched White

## Impello<sup>™</sup> LED

|   | ITEM# | FINISH  | SOURCE    | OUTPUT                             | DIMENSIONS    | EXT. | HCWO | NOTES                                                          |
|---|-------|---------|-----------|------------------------------------|---------------|------|------|----------------------------------------------------------------|
| Α | 45838 | 0ZLED : | (1) 25W 😂 | 3000K, 90 CRI, 1200 Lumens, 46 LPW | 24.25W x 5.5H | 3.5  | 2.75 | • Dimmable. May be installed vertically or horizontally.       |
| В | 45839 | OZLED : | (1) 30W 😂 | 3000K, 90 CRI, 1275 Lumens, 43 LPW | 30.25W x 5.5H | 3.5  | 2.75 | • D 🕲 🔞 Dimmable. May be installed vertically or horizontally. |