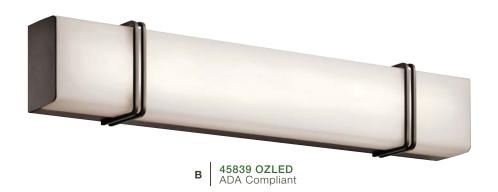

## Impello LED

Finish: Olde Bronze® Glass: Satin Etched White

## Impello<sup>™</sup> LED

|   | ITEM# | FINISH  | SOURCE    | OUTPUT                             | DIMENSIONS    | EXT. | HCWO | NOTES                                                          |
|---|-------|---------|-----------|------------------------------------|---------------|------|------|----------------------------------------------------------------|
| Α | 45838 | 0ZLED : | (1) 25W 😂 | 3000K, 90 CRI, 1200 Lumens, 46 LPW | 24.25W x 5.5H | 3.5  | 2.75 | • Dimmable. May be installed vertically or horizontally.       |
| В | 45839 | OZLED : | (1) 30W 😂 | 3000K, 90 CRI, 1275 Lumens, 43 LPW | 30.25W x 5.5H | 3.5  | 2.75 | • D 🕲 🔞 Dimmable. May be installed vertically or horizontally. |