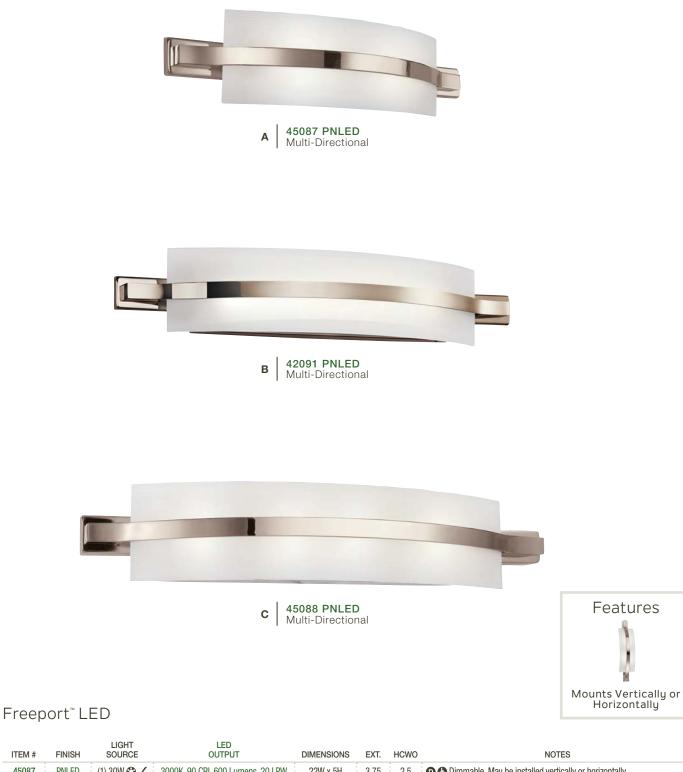

## Freeport<sup>®</sup> LED

Finish: Polished Nickel Glass: Etched Linear Textured

ITEM # FINISH D S Dimmable. May be installed vertically or horizontally. Α 45087 PNLED (1) 30W 😍 🗸 3000K, 90 CRI, 600 Lumens, 20 LPW 22W x 5H 3.75 2.5 В 42091 3000K, 90 CRI, 1300 Lumens, 26 LPW Dimmable. May be installed vertically or horizontally. PNLED (2) 50W 🕄 🗸 28W x 5H 4.75 2.5 С 45088 PNLED (2) 60W 😍 🗸 3000K, 90 CRI, 1100 Lumens, 18 LPW 4.25 Dimmable. May be installed vertically or horizontally. 36W x 5H 2.5 FC These devices comply with Title 47 of the FCC Regulations. Measurements shown in inches. U.S. & Canada Patent Pending.