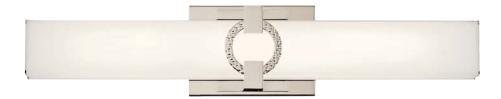

## Bordeaux LED

Finish: Polished Nickel Glass: Satin Etched White

B 45877 PNLED Multi-Directional ADA Compliant

C 45878 PNLED Multi-Directional ADA Compliant

## Bordeaux™ LED

|   | ITEM # | FINISH | LIGHT<br>SOURCE | LED<br>OUTPUT                      | DIMENSIONS    | EXT. | HCWO  | NOTES                                                                 |
|---|--------|--------|-----------------|------------------------------------|---------------|------|-------|-----------------------------------------------------------------------|
| Α | 45876  | PNLED  | (1) 15.5W 🕸     | 3000K, 90 CRI, 465 Lumens, 60 LPW  | 4.5W x 13.75H | 3.75 | 10.25 | D & Dimmable. May be installed vertically or horizontally.            |
| В | 45877  | PNLED  | (2) 23W 😂       | 3000K, 90 CRI, 1551 Lumens, 66 LPW | 22W x 4.5H    | 3.75 | 2.25  | <b>D &amp;</b> Dimmable. May be installed vertically or horizontally. |
| С | 45878  | PNLED  | (3) 38.5W 🗘     | 3000K, 90 CRI, 2499 Lumens, 64 LPW | 32W x 4.5H    | 3.75 | 2.25  | Dimmable. May be installed vertically or horizontally.                |