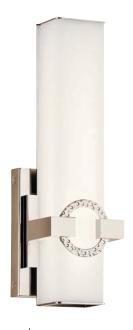

## Bordeaux LED

Finish: Polished Nickel Glass: Satin Etched White

B 45877 PNLED Multi-Directional ADA Compliant

C 45878 PNLED Multi-Directional ADA Compliant

## Bordeaux™ LED

|   | ITEM # | FINISH | LIGHT<br>SOURCE | LED<br>OUTPUT                      | DIMENSIONS    | EXT. | HCWO  | NOTES                                                                 |
|---|--------|--------|-----------------|------------------------------------|---------------|------|-------|-----------------------------------------------------------------------|
| Α | 45876  | PNLED  | (1) 15.5W 🕸     | 3000K, 90 CRI, 465 Lumens, 60 LPW  | 4.5W x 13.75H | 3.75 | 10.25 | D & Dimmable. May be installed vertically or horizontally.            |
| В | 45877  | PNLED  | (2) 23W 😂       | 3000K, 90 CRI, 1551 Lumens, 66 LPW | 22W x 4.5H    | 3.75 | 2.25  | <b>D &amp;</b> Dimmable. May be installed vertically or horizontally. |
| С | 45878  | PNLED  | (3) 38.5W 🗘     | 3000K, 90 CRI, 2499 Lumens, 64 LPW | 32W x 4.5H    | 3.75 | 2.25  | Dimmable. May be installed vertically or horizontally.                |