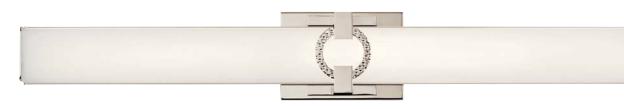

## Bordeaux LED

Finish: Polished Nickel Glass: Satin Etched White

B 45877 PNLED Multi-Directional ADA Compliant

C 45878 PNLED Multi-Directional ADA Compliant

## Bordeaux™ LED

|   | ITEM # | FINISH | LIGHT<br>SOURCE | LED<br>OUTPUT                      | DIMENSIONS    | EXT. | HCWO  | NOTES                                                                 |
|---|--------|--------|-----------------|------------------------------------|---------------|------|-------|-----------------------------------------------------------------------|
| Α | 45876  | PNLED  | (1) 15.5W 🕸     | 3000K, 90 CRI, 465 Lumens, 60 LPW  | 4.5W x 13.75H | 3.75 | 10.25 | D & Dimmable. May be installed vertically or horizontally.            |
| В | 45877  | PNLED  | (2) 23W 😂       | 3000K, 90 CRI, 1551 Lumens, 66 LPW | 22W x 4.5H    | 3.75 | 2.25  | <b>D &amp;</b> Dimmable. May be installed vertically or horizontally. |
| С | 45878  | PNLED  | (3) 38.5W 🗘     | 3000K, 90 CRI, 2499 Lumens, 64 LPW | 32W x 4.5H    | 3.75 | 2.25  | Dimmable. May be installed vertically or horizontally.                |