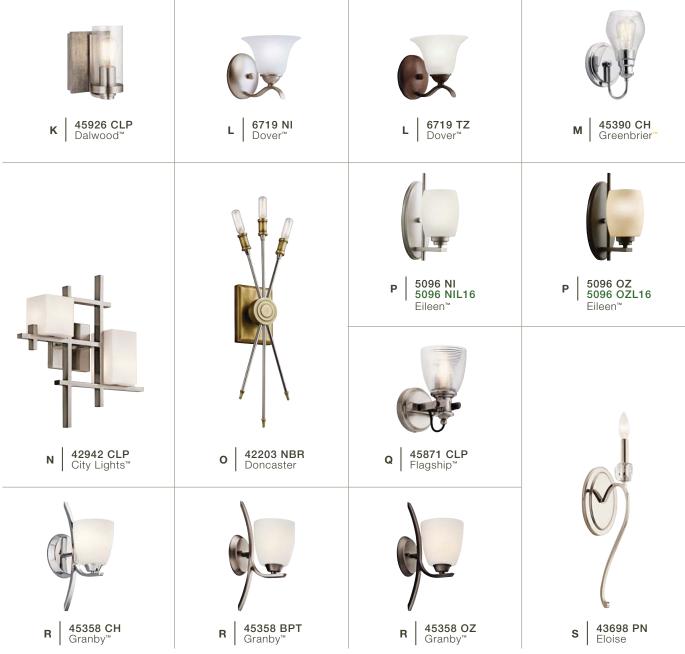

## Wall Sconces

|   | ITEM # | FINISH       | LIGHT<br>SOURCE | LED BULB<br>OUTPUT             | DIMENSIONS    | EXT. | HCWO | NOTES                                             |
|---|--------|--------------|-----------------|--------------------------------|---------------|------|------|---------------------------------------------------|
| C | 45926  | CLP          | (1) 75W (M)     |                                | 5.5W x 8.25H  | 5.75 | 4.25 | May be installed with glass up or down.           |
|   | 6719   | NI, TZ       | (1) 100W (M)    |                                | 6.25W x 6.5H  | 6.75 | 4.25 | May be installed with glass up or down.           |
| 1 | 45390  | СН           | (1) 100W (M)    |                                | 5.5W x 10.25H | 6.5  | 4.5  | May be installed with glass up or down.           |
| I | 42942  | CLP          | (2) 50W (G9) 🕥  |                                | 15.5W x 16H   | 4.5  | 7.25 | 0                                                 |
| ) | 42203  | NBR          | (3) 40W (C)     |                                | 6.25W x 23H   | 3.25 | 10.5 | • May be installed with glass up or down.         |
| • | 5096   | NI, OZ       | (1) 100W (M)    |                                | 4.5W x 10.75H | 7    | 5.75 | May be installed with glass up or down.           |
| ) | 5096   | NIL16, 0ZL16 | (1) 9W (M) 🔂 🔤  | 3000K, 80 CRI, 800 Lumens, LPW | 4.5W x 10.75H | 7    | 5.75 | Dimmable. May be installed with glass up or down. |
| 2 | 45871  | CLP          | (1) 75W (M)     |                                | 5W x 9.5H     | 7    | 2.5  | O                                                 |
| 8 | 45358  | BPT, CH, OZ  | (1) 100W (M)    |                                | 5.75W x 14H   | 7.5  | 7    | May be installed with glass up or down.           |
| 6 | 43698  | PN           | (1) 60W (C)     |                                | 4.5W x 17.25H | 6    | 6    | D                                                 |