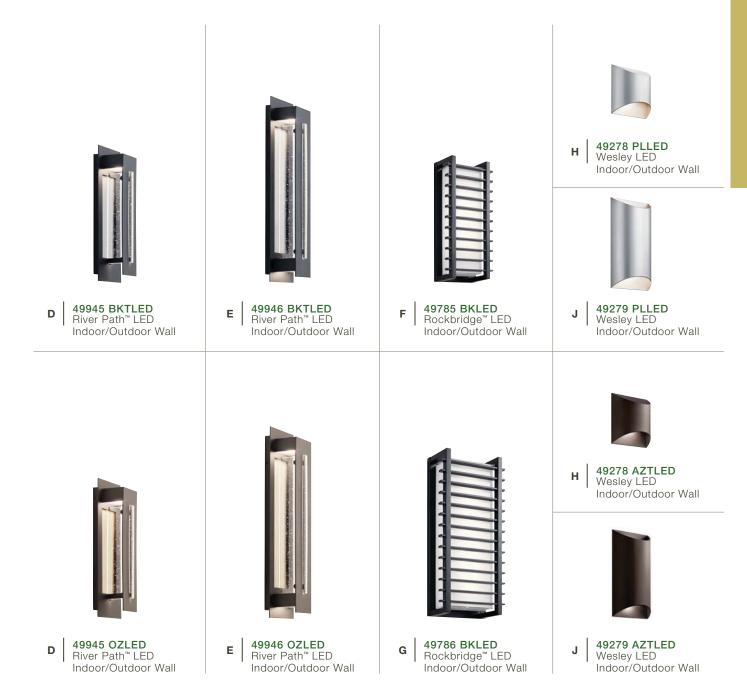

## LED Wall Sconces

|   | ITEM # | FINISH        | LIGHT<br>SOURCE | LED<br>OUTPUT                     | DIMENSIONS   | EXT. | HCWO | NOTES                                                    |
|---|--------|---------------|-----------------|-----------------------------------|--------------|------|------|----------------------------------------------------------|
| D | 49945  | BKTLED, OZLED | (1) 7.5W 🚱      | 3000K, 90 CRI, 150 Lumens, 22 LPW | 5.5W x 17.5H | 4.5  | 8.5  | 🖤 Dimmable.                                              |
| Е | 49946  | BKTLED, OZLED | (2) 15W 😍       | 3000K, 90 CRI, 425 Lumens, 28 LPW | 5.5W x 23H   | 4.5  | 8.75 | 🖤 Dimmable.                                              |
| F | 49785  | BKLED         | (2) 30W 🔇 🗸     | 3000K, 90 CRI, 450 Lumens, 15 LPW | 7W x 16.25H  | 4.5  | 8    | 🕲 🔞 Dimmable.                                            |
| G | 49786  | BKLED         | (2) 50W 🔇 🗸     | 3000K, 90 CRI, 650 Lumens, 13 LPW | 9W x 20.75H  | 4.5  | 10.5 | 🕲 🔞 Dimmable.                                            |
| н | 49278  | AZTLED, PLLED | (1) 8W 🚱        | 3000K, 90 CRI, Lumens, LPW        | 7W x 7.5H    | 4    | 3.75 | 🖤 🕲 🕼 Dimmable. See kichler.com for updates.             |
| J | 49279  | AZTLED, PLLED | (2) 16W 😍       | 3000K, 90 CRI, Lumens, LPW        | 7W x 14H     | 4    | 7    | 🖤 🔞 Dimmable. See kichler.com for updates.               |
|   |        |               |                 |                                   |              |      |      | Magguromanta abown in inghag ILS & Canada Datant Danding |