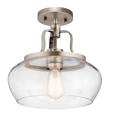

## Ceiling

**43232 NI** Camerena™

A 44197 MBK Brooklyn

B 43893 DBK Brisbane

D 42891 NI Brinley™

D 42891 OZ Brinley™

F 43567 OZ Casilda™

**43903 AP**Davenport™

## \*\*\*\*

This three light flush mounts gives a great impact on low ceilings. It's nice to have a flush mount with some style.

- jivejtc | Edmond, OK | Brinley 42891 NI

## Ceiling

|   | ITEM# | FINISH | LIGHT<br>SOURCE | DIMENSIONS  | OVRLL.<br>H | STEM<br>TILT | EXTRA<br>WIRE | CHAIN/<br>STEM | NOTES                                                                                                     |
|---|-------|--------|-----------------|-------------|-------------|--------------|---------------|----------------|-----------------------------------------------------------------------------------------------------------|
| Α | 44197 | MBK    | (3) 75W (M)     | 14W x 4.75H | 43          | 90°          | 74            | 36             | Dimmable. Additional stem 2999 MBK. 6.75" height with bulbs down. May be installed with glass up or down. |
| В | 43893 | DBK    | (5) 60W (C) 🗸   | 18W x 11H   |             |              |               |                |                                                                                                           |
| С | 43232 | NI, OZ | (3) 100W (M)    | 18W x 14.5H |             |              |               |                |                                                                                                           |
| D | 42891 | NI, OZ | (3) 75W (M) 🗸   | 11.75W x 8H |             |              |               |                |                                                                                                           |