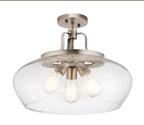

## Ceiling

|   | ITEM# | FINISH | LIGHT<br>SOURCE | DIMENSIONS  | OVRLL.<br>H | STEM<br>TILT | EXTRA<br>WIRE | CHAIN/<br>STEM | NOTES                                                                                                     |
|---|-------|--------|-----------------|-------------|-------------|--------------|---------------|----------------|-----------------------------------------------------------------------------------------------------------|
| Α | 44197 | MBK    | (3) 75W (M)     | 14W x 4.75H | 43          | 90°          | 74            | 36             | Dimmable. Additional stem 2999 MBK. 6.75" height with bulbs down. May be installed with glass up or down. |
| В | 43893 | DBK    | (5) 60W (C) 🗸   | 18W x 11H   |             |              |               |                |                                                                                                           |
| С | 43232 | NI, OZ | (3) 100W (M)    | 18W x 14.5H |             |              |               |                |                                                                                                           |
| D | 42891 | NI, OZ | (3) 75W (M) 🗸   | 11.75W x 8H |             |              |               |                |                                                                                                           |