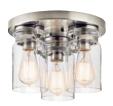

## Ceiling

**43232 NI** Camerena™

A 44197 MBK Brooklyn

B 43893 DBK Brisbane

D 42891 NI Brinley™

D 42891 OZ Brinley™

F 43567 OZ Casilda™

**43903 AP**Davenport™

## Ceiling

|   | ITEM# | FINISH | LIGHT<br>SOURCE | DIMENSIONS  | OVRLL.<br>H | STEM<br>TILT | EXTRA<br>WIRE | CHAIN/<br>STEM | NOTES                                                                                                     |
|---|-------|--------|-----------------|-------------|-------------|--------------|---------------|----------------|-----------------------------------------------------------------------------------------------------------|
| Α | 44197 | MBK    | (3) 75W (M)     | 14W x 4.75H | 43          | 90°          | 74            | 36             | Dimmable. Additional stem 2999 MBK. 6.75" height with bulbs down. May be installed with glass up or down. |
| В | 43893 | DBK    | (5) 60W (C) 🗸   | 18W x 11H   |             |              |               |                |                                                                                                           |
| С | 43232 | NI, OZ | (3) 100W (M)    | 18W x 14.5H |             |              |               |                |                                                                                                           |
| D | 42891 | NI, OZ | (3) 75W (M) 🗸   | 11.75W x 8H |             |              |               |                |                                                                                                           |