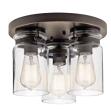

## Ceiling

|   | ITEM# | FINISH | LIGHT<br>SOURCE | DIMENSIONS  | OVRLL.<br>H | STEM<br>TILT | EXTRA<br>WIRE | CHAIN/<br>STEM | NOTES                                                                                                     |
|---|-------|--------|-----------------|-------------|-------------|--------------|---------------|----------------|-----------------------------------------------------------------------------------------------------------|
| Α | 44197 | MBK    | (3) 75W (M)     | 14W x 4.75H | 43          | 90°          | 74            | 36             | Dimmable. Additional stem 2999 MBK. 6.75" height with bulbs down. May be installed with glass up or down. |
| В | 43893 | DBK    | (5) 60W (C) 🗸   | 18W x 11H   |             |              |               |                |                                                                                                           |
| С | 43232 | NI, OZ | (3) 100W (M)    | 18W x 14.5H |             |              |               |                |                                                                                                           |
| D | 42891 | NI, OZ | (3) 75W (M) 🗸   | 11.75W x 8H |             |              |               |                |                                                                                                           |