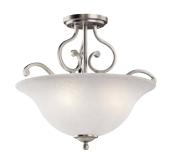

## Ceiling

**43232 NI** Camerena™

A 44197 MBK Brooklyn

B 43893 DBK Brisbane

D 42891 NI Brinley™

D 42891 OZ Brinley™

F 43567 OZ Casilda™

**43903 AP**Davenport™

G 43903 OZ Davenport™

**42035 CH**Crystal Persuasion™

F 43567 SGD Casilda™

H 43904 AP Davenport™

H 43904 OZ Davenport™

## Ceiling

|   | ITEM# | FINISH | LIGHT<br>SOURCE | DIMENSIONS  | OVRLL.<br>H | STEM<br>TILT | EXTRA<br>WIRE | CHAIN/<br>STEM | NOTES                                                                                                     |
|---|-------|--------|-----------------|-------------|-------------|--------------|---------------|----------------|-----------------------------------------------------------------------------------------------------------|
| Α | 44197 | MBK    | (3) 75W (M)     | 14W x 4.75H | 43          | 90°          | 74            | 36             | Dimmable. Additional stem 2999 MBK. 6.75" height with bulbs down. May be installed with glass up or down. |
| В | 43893 | DBK    | (5) 60W (C) 🗸   | 18W x 11H   |             |              |               |                |                                                                                                           |
| С | 43232 | NI, OZ | (3) 100W (M)    | 18W x 14.5H |             |              |               |                |                                                                                                           |
| D | 42891 | NI, OZ | (3) 75W (M) 🗸   | 11.75W x 8H |             |              |               |                |                                                                                                           |