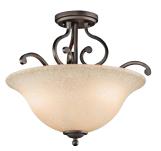

## Ceiling

**43232 NI** Camerena™

A 44197 MBK Brooklyn

B 43893 DBK Brisbane

D 42891 NI Brinley™

D 42891 OZ Brinley™

F 43567 OZ Casilda™

**43903 AP**Davenport™

G 43903 OZ Davenport™

**42035 CH**Crystal Persuasion™

F 43567 SGD Casilda™

H 43904 AP Davenport™

H 43904 OZ Davenport™

## Ceiling

|   | ITEM# | FINISH | LIGHT<br>SOURCE | DIMENSIONS  | OVRLL.<br>H | STEM<br>TILT | EXTRA<br>WIRE | CHAIN/<br>STEM | NOTES                                                                                                     |
|---|-------|--------|-----------------|-------------|-------------|--------------|---------------|----------------|-----------------------------------------------------------------------------------------------------------|
| Α | 44197 | MBK    | (3) 75W (M)     | 14W x 4.75H | 43          | 90°          | 74            | 36             | Dimmable. Additional stem 2999 MBK. 6.75" height with bulbs down. May be installed with glass up or down. |
| В | 43893 | DBK    | (5) 60W (C) 🗸   | 18W x 11H   |             |              |               |                |                                                                                                           |
| С | 43232 | NI, OZ | (3) 100W (M)    | 18W x 14.5H |             |              |               |                |                                                                                                           |
| D | 42891 | NI, OZ | (3) 75W (M) 🗸   | 11.75W x 8H |             |              |               |                |                                                                                                           |