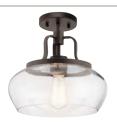

## Ceiling

|   | ITEM# | FINISH | LIGHT<br>SOURCE | DIMENSIONS  | OVRLL.<br>H | STEM<br>TILT | EXTRA<br>WIRE | CHAIN/<br>STEM | NOTES                                                                                                     |
|---|-------|--------|-----------------|-------------|-------------|--------------|---------------|----------------|-----------------------------------------------------------------------------------------------------------|
| Α | 44197 | MBK    | (3) 75W (M)     | 14W x 4.75H | 43          | 90°          | 74            | 36             | Dimmable. Additional stem 2999 MBK. 6.75" height with bulbs down. May be installed with glass up or down. |
| В | 43893 | DBK    | (5) 60W (C) 🗸   | 18W x 11H   |             |              |               |                |                                                                                                           |
| С | 43232 | NI, OZ | (3) 100W (M)    | 18W x 14.5H |             |              |               |                |                                                                                                           |
| D | 42891 | NI, OZ | (3) 75W (M) 🗸   | 11.75W x 8H |             |              |               |                |                                                                                                           |