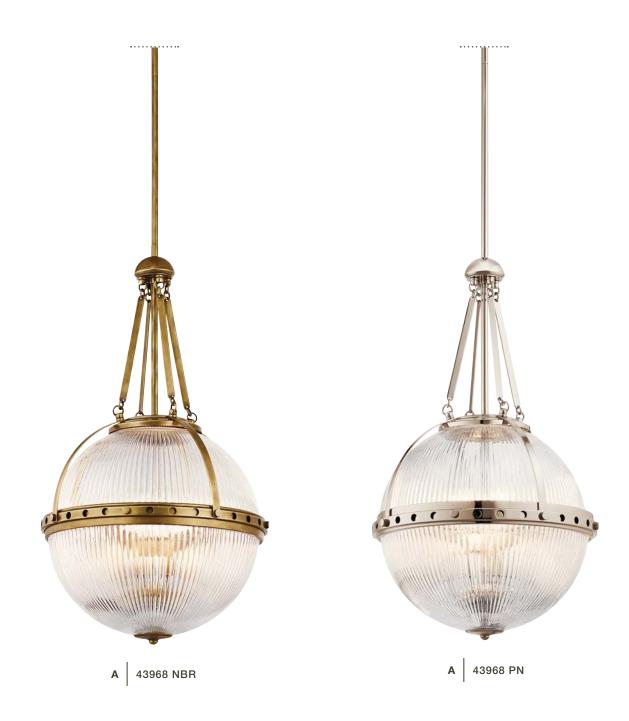

## Aster Pendants

Finish: Natural Brass or Polished Nickel Glass: Clear Ribbed

## Aster Pendants

|    | ITEM #                                                      | FINISH  | LIGHT<br>SOURCE | DIMENSIONS     | OVRLL.<br>H         | EXTRA<br>WIRE         | CHAIN/<br>STEM | NOTES                                                                                     |        |
|----|-------------------------------------------------------------|---------|-----------------|----------------|---------------------|-----------------------|----------------|-------------------------------------------------------------------------------------------|--------|
| Α  | 43968                                                       | NBR, PN | (3) 60W (C)     | 15.25W x 26.5H | 65                  | 53                    | 36             | Additional chain 2996 NBR, PN. Additional stem 2999 NBR, PN. Sloped ceiling kit included. |        |
|    | Measurements shown in inches. U.S. & Canada Patent Pending. |         |                 |                |                     |                       |                |                                                                                           |        |
| 36 | <br>2                                                       |         | •••••           |                | • • • • • • • • • • | • • • • • • • • • • • | •••••          |                                                                                           | •••••• |