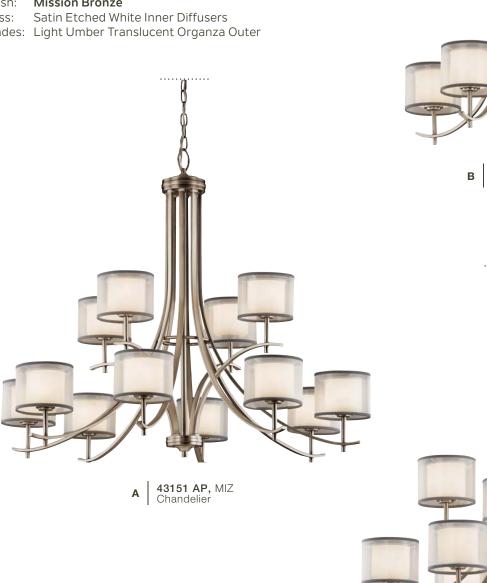

## Tallie<sup>™</sup>

Finish: Antique Pewter

Glass: Satin Etched White Inner Diffusers Shades: White Translucent Organza Outer

Finish: Mission Bronze™

Satin Etched White Inner Diffusers Glass: Shades: Light Umber Translucent Organza Outer

\*\*\*\*

43149 AP, MIZ Chandelier

**43150 AP,** MIZ Chandelier

These were very easier to install than we thought it would be though we had a few learning bumps along the way. Nothing we couldn't handle and it wound up being very much worth it. This fixture is wonderful. We were hoping for something that looked nice and would also go well with our eclectic furnishings. This fixture provides plenty of light without it being way too bright. 📲