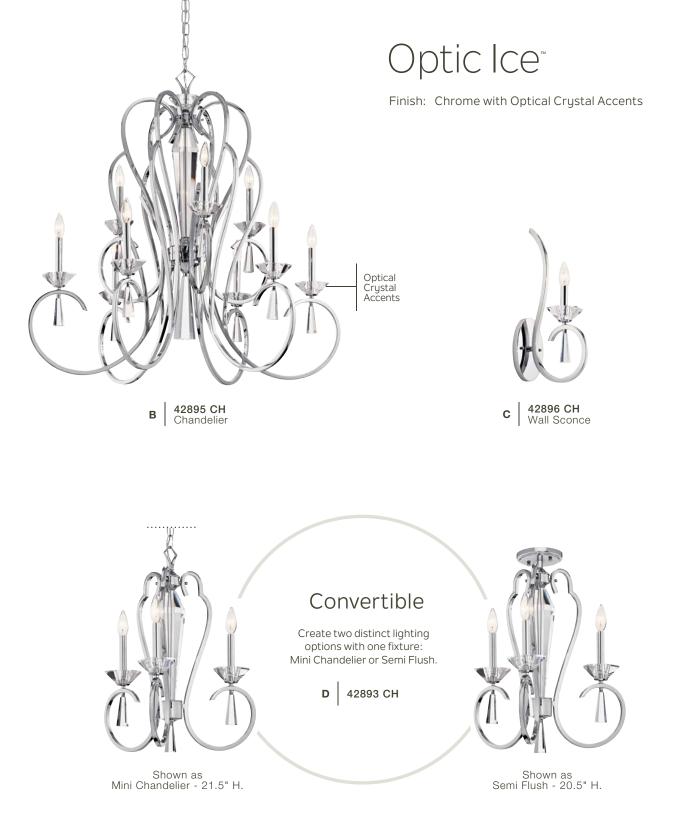

## Optic Ice™

|   | ITEM # | FINISH | LIGHT<br>SOURCE | DIMENSIONS    | OVRLL.<br>H | extra<br>Wire | CHAIN/<br>STEM | EXT. | HCWO  | NOTES                                                                                                                                                                                                                                                                                                                                                                                                                                                                                                                                                                                                                                                                                                                                                                                                                                                                                                                                                                                                                                                                                                                                                                                                                                                                                                                                                                                                                                                                                                                                                                                                                                                                                                                                                                                                                                                                                                                                                                                                                                                                                                                          |
|---|--------|--------|-----------------|---------------|-------------|---------------|----------------|------|-------|--------------------------------------------------------------------------------------------------------------------------------------------------------------------------------------------------------------------------------------------------------------------------------------------------------------------------------------------------------------------------------------------------------------------------------------------------------------------------------------------------------------------------------------------------------------------------------------------------------------------------------------------------------------------------------------------------------------------------------------------------------------------------------------------------------------------------------------------------------------------------------------------------------------------------------------------------------------------------------------------------------------------------------------------------------------------------------------------------------------------------------------------------------------------------------------------------------------------------------------------------------------------------------------------------------------------------------------------------------------------------------------------------------------------------------------------------------------------------------------------------------------------------------------------------------------------------------------------------------------------------------------------------------------------------------------------------------------------------------------------------------------------------------------------------------------------------------------------------------------------------------------------------------------------------------------------------------------------------------------------------------------------------------------------------------------------------------------------------------------------------------|
| Α | 42894  | СН     | (6) 60W (C)     | 29W x 26.75H  | 101         | 56            | 72             |      | ·     | Additional chain 2996 CH.                                                                                                                                                                                                                                                                                                                                                                                                                                                                                                                                                                                                                                                                                                                                                                                                                                                                                                                                                                                                                                                                                                                                                                                                                                                                                                                                                                                                                                                                                                                                                                                                                                                                                                                                                                                                                                                                                                                                                                                                                                                                                                      |
| в | 42895  | СН     | (9) 60W (C)     | 36W x 36.5H   | 111         | 54            | 72             |      |       | Additional chain 4901 CH.                                                                                                                                                                                                                                                                                                                                                                                                                                                                                                                                                                                                                                                                                                                                                                                                                                                                                                                                                                                                                                                                                                                                                                                                                                                                                                                                                                                                                                                                                                                                                                                                                                                                                                                                                                                                                                                                                                                                                                                                                                                                                                      |
| С | 42896  | СН     | (1) 60W (C)     | 4.25W x 18H   |             |               |                | 8.75 | 13.75 | D                                                                                                                                                                                                                                                                                                                                                                                                                                                                                                                                                                                                                                                                                                                                                                                                                                                                                                                                                                                                                                                                                                                                                                                                                                                                                                                                                                                                                                                                                                                                                                                                                                                                                                                                                                                                                                                                                                                                                                                                                                                                                                                              |
| D | 42893  | СН     | (3) 60W (C)     | 18.5W x 21.5H | 96          | 22            | 72             |      |       | Additional chain 2996 CH.                                                                                                                                                                                                                                                                                                                                                                                                                                                                                                                                                                                                                                                                                                                                                                                                                                                                                                                                                                                                                                                                                                                                                                                                                                                                                                                                                                                                                                                                                                                                                                                                                                                                                                                                                                                                                                                                                                                                                                                                                                                                                                      |
|   |        |        |                 |               |             |               |                |      |       | Marca and the state of the second state of the state of t |