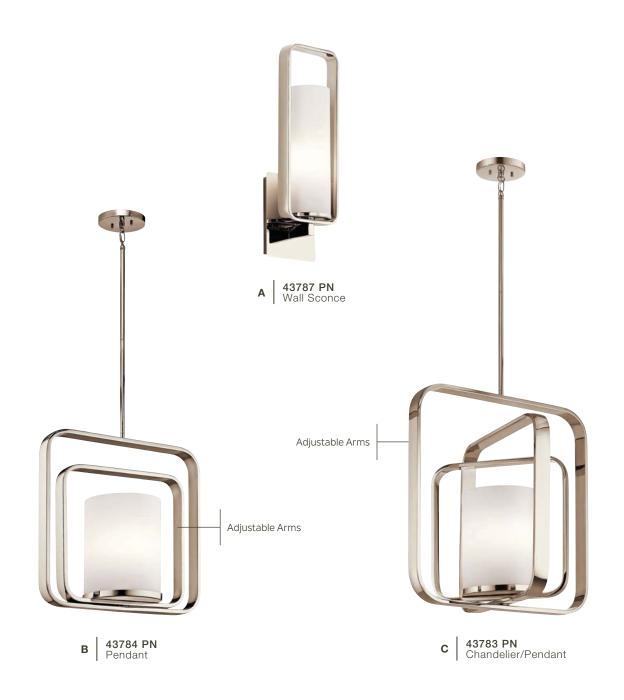

## City Loft\*

Finish: Polished Nickel Glass: White Opal Etched

## City Loft™

|   | ITEM # | FINISH | LIGHT<br>SOURCE | DIMENSIONS              | OVRLL.<br>H | EXTRA<br>WIRE | CHAIN/<br>STEM | EXT. | HCWO  | NOTES                                                                           |
|---|--------|--------|-----------------|-------------------------|-------------|---------------|----------------|------|-------|---------------------------------------------------------------------------------|
| Α | 43787  | PN     | (1) 100W (M)    | 5.5W x 17.25H           |             |               |                | 5    | 13.75 | 0                                                                               |
| В | 43784  | PN     | (1) 200W (M)    | 16.25W x 21.25H x 20.5L | 60          | 30            | 36             |      |       | Additional chain 2996 PN, additional stem 4935 PN. Sloped ceiling kit included. |
| С | 43783  | PN     | (1) 200W (M)    | 20.5W x 25.75H x 25L    | 64          | 20            | 36             |      |       | Additional chain 2996 PN, additional stem 4935 PN. Sloped ceiling kit included. |