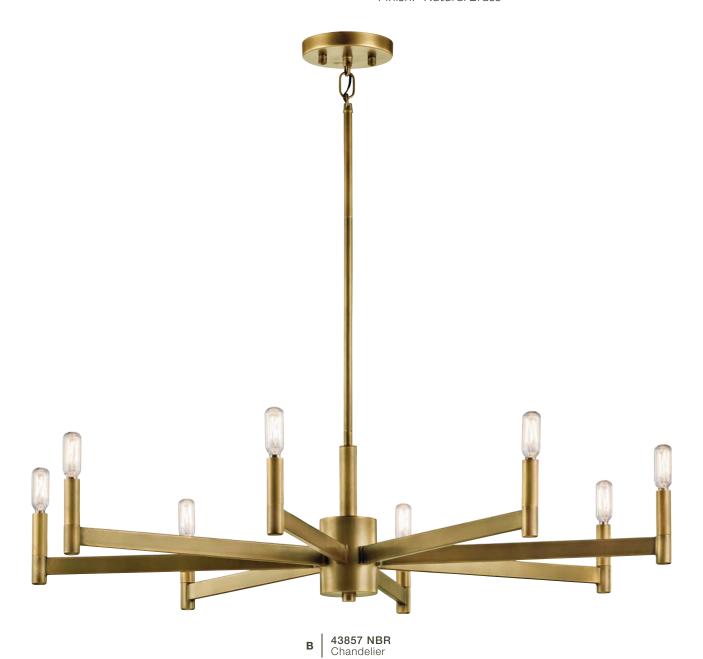

## Erzo™

|   | ITEM# | FINISH | LIGHT<br>SOURCE | DIMENSIONS    | OVRLL.<br>H | EXTRA<br>WIRE | CHAIN/<br>STEM | NOTES                                                                             |
|---|-------|--------|-----------------|---------------|-------------|---------------|----------------|-----------------------------------------------------------------------------------|
| Α | 43859 | NBR    | (6) 60W (C)     | 26W x 9.25H   | 48          | 69            | 36             | Additional chain 2996 NBR, additional stem 2999 NBR. Sloped ceiling kit included. |
| В | 43857 | NBR    | (8) 60W (C)     | 35.5W x 9.25H | 48          | 104           | 36             | Additional chain 2996 NBR, additional stem 2999 NBR. Sloped ceiling kit included. |