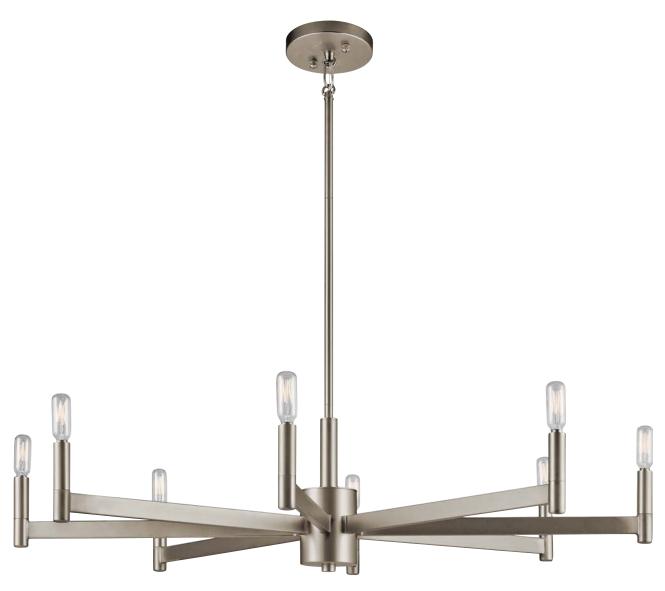

## Erzo

Finish: Satin Nickel

## Erzo

|   | ITEM # | FINISH | LIGHT<br>SOURCE | DIMENSIONS    | OVRLL.<br>H | EXTR.<br>WIRE | CHAIN/<br>STEM | NOTES                                                                           |
|---|--------|--------|-----------------|---------------|-------------|---------------|----------------|---------------------------------------------------------------------------------|
| Α | 43859  | SN     | (6) 60W (C)     | 26W x 9.25H   | 48          | 69            | 36             | Additional chain 2996 SN, additional stem 2999 SN. Sloped ceiling kit included. |
| В | 43857  | SN     | (8) 60W (C)     | 35.5W x 9.25H | 48          | 104           | 36             | Additional chain 2996 SN, additional stem 2999 SN. Sloped ceiling kit included. |