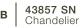

## Erzo

|   | ITEM # | FINISH | LIGHT<br>SOURCE | DIMENSIONS    | OVRLL.<br>H | EXTR.<br>WIRE | CHAIN/<br>STEM | NOTES                                                                           |
|---|--------|--------|-----------------|---------------|-------------|---------------|----------------|---------------------------------------------------------------------------------|
| Α | 43859  | SN     | (6) 60W (C)     | 26W x 9.25H   | 48          | 69            | 36             | Additional chain 2996 SN, additional stem 2999 SN. Sloped ceiling kit included. |
| В | 43857  | SN     | (8) 60W (C)     | 35.5W x 9.25H | 48          | 104           | 36             | Additional chain 2996 SN, additional stem 2999 SN. Sloped ceiling kit included. |