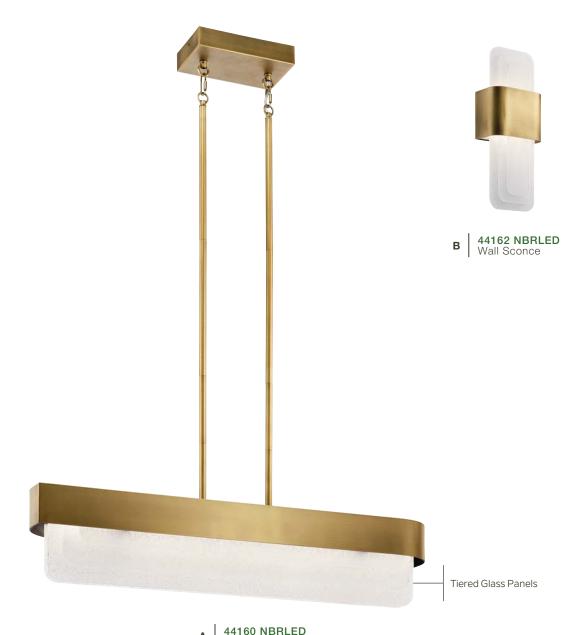

## Serene LED

Finish: Natural Brass

Glass: Textured White Vitra Mica

## A 44160 NBRLED Linear Chandelier

## Serene LED

|   | ITEM # | FINISH | LIGHT<br>SOURCE | LED BULB<br>OUTPUT                    | DIMENSIONS         | OVRLL.<br>H | EXTRA<br>WIRE | CHAIN/<br>STEM | EXT. | HCWO | NOTES                                                                                       |
|---|--------|--------|-----------------|---------------------------------------|--------------------|-------------|---------------|----------------|------|------|---------------------------------------------------------------------------------------------|
| Α | 44160  | NBRLED | (2) 32W 😂       | 3000K, 90 CRI,<br>1450 Lumens, 43 LPW | 6W x 7.25H x 36.5L | 46          | 73            | 36             |      |      | Dimmable. Additional chain 2996 NBR, additional stem 4935 NBR. Sloped ceiling kit included. |
| В | 44162  | NBRLED | (1) 16W 🚭       | 3000K, 90 CRI,<br>275 Lumens, 18 LPW  | 6.5W x 17H         |             |               |                | 3.5  | 7.25 | <b>♦</b> Dimmable.                                                                          |