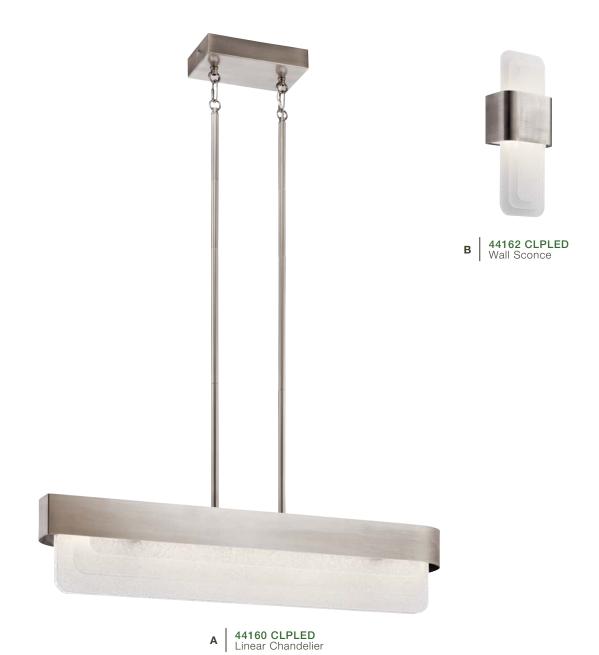

## Serene LED

Finish: Classic Pewter

Glass: Textured White Vitra Mica

## Serene LED

|   | ITEM # | FINISH | LIGHT<br>SOURCE | LED BULB<br>OUTPUT                    | DIMENSIONS         | OVRLL.<br>H | EXTRA<br>WIRE | CHAIN/<br>STEM | EXT. | HCWO | NOTES                                                                                       |
|---|--------|--------|-----------------|---------------------------------------|--------------------|-------------|---------------|----------------|------|------|---------------------------------------------------------------------------------------------|
| Α | 44160  | CLPLED | (2) 32W 😵       | 3000K, 90 CRI,<br>1450 Lumens, 43 LPW | 6W x 7.25H x 36.5L | 46          | 73            | 36             |      |      | Dimmable. Additional chain 2996 CLP, additional stem 4935 CLP. Sloped ceiling kit included. |
| В | 44162  | CLPLED | (1) 16W 🚭       | 3000K, 90 CRI,<br>275 Lumens, 18 LPW  | 6.5W x 17H         |             |               |                | 3.5  | 7.25 | <b>ᆭ</b> Dimmable.                                                                          |