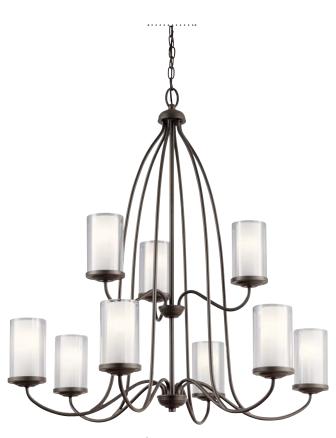

## Lorin

Finish: Olde Bronze<sup>®</sup> Glass: Clear Outer Glass with Etched Inside Glass

> 44178 OZ Wall Sconce

В

c 44176 OZ Chandelier

D 44177 OZ Chandelier

## Lorin

|   | ITEM # | FINISH | LIGHT<br>SOURCE | DIMENSIONS     | OVRLL.<br>H | EXTRA<br>WIRE | CHAIN/<br>STEM | EXT. | HCWO | NOTES                                                                           |
|---|--------|--------|-----------------|----------------|-------------|---------------|----------------|------|------|---------------------------------------------------------------------------------|
| Α | 44175  | 0Z     | (3) 60W (C)     | 18.5W x 15.75H | 57          | 61            | 36             |      |      | Additional chain 2996 OZ, additional stem 2999 OZ. Sloped ceiling kit included. |
| В | 44178  | 0Z     | (1) 60W (C)     | 4.5W x 7.75H   |             |               |                | 5.25 | 4.25 | O                                                                               |
| С | 44176  | 0Z     | (5) 60W (C)     | 25W x 20H      | 58          | 56            | 36             |      |      | Additional chain 2996 OZ, additional stem 2999 OZ. Sloped ceiling kit included. |
| D | 44177  | 0Z     | (9) 60W (C)     | 32W x 31.75H   | 106         | 52            | 72             |      |      | Additional chain 2996 OZ.                                                       |