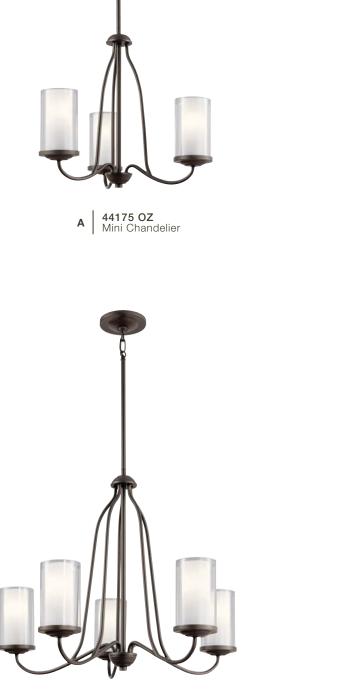

## Lorin

Finish: Olde Bronze<sup>®</sup> Glass: Clear Outer Glass with Etched Inside Glass

> 44178 OZ Wall Sconce

В

c 44176 OZ Chandelier

D 44177 OZ Chandelier

## Lorin

|   | ITEM # | FINISH | LIGHT<br>SOURCE | DIMENSIONS     | OVRLL.<br>H | EXTRA<br>WIRE | CHAIN/<br>STEM | EXT. | HCWO | NOTES                                                                           |
|---|--------|--------|-----------------|----------------|-------------|---------------|----------------|------|------|---------------------------------------------------------------------------------|
| Α | 44175  | 0Z     | (3) 60W (C)     | 18.5W x 15.75H | 57          | 61            | 36             |      |      | Additional chain 2996 OZ, additional stem 2999 OZ. Sloped ceiling kit included. |
| В | 44178  | 0Z     | (1) 60W (C)     | 4.5W x 7.75H   |             |               |                | 5.25 | 4.25 | O                                                                               |
| С | 44176  | 0Z     | (5) 60W (C)     | 25W x 20H      | 58          | 56            | 36             |      |      | Additional chain 2996 OZ, additional stem 2999 OZ. Sloped ceiling kit included. |
| D | 44177  | 0Z     | (9) 60W (C)     | 32W x 31.75H   | 106         | 52            | 72             |      |      | Additional chain 2996 OZ.                                                       |