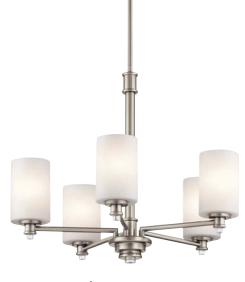

## Joelson\*\*

Finish: Brushed Nickel or Olde Bronze®

Glass: Satin Etched Cased Opal

43923 NI, OZ 43923 NIL16, OZL16 Chandelier

c 43922 NI, OZ 43922 NIL16, OZL16 Mini Chandelier

I am in love with my new light fixture, besides my family tree of photos, this is my favorite part of my home! In old bronze is absolutely stunning! It lights up not just my dinning room but also my living room, having the five separate lights which you can fan out in any direction is perfect for lighting an entire room unlike my old dome light fixture. The brightness is absolutely incredible! It also comes with three separate extensions so whether you have low ceilings or extremely high ceilings this chandelier is perfect because you can add 1-3 extension or not have an extension at all. The install was extremely easy as well it took my boyfriend about 10 minutes to put together and install it. I'm so happy with this chandelier and highly recommend it!!