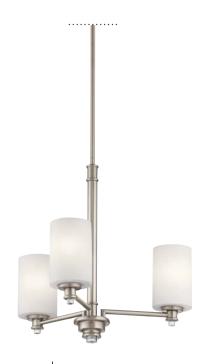

## Joelson\*\*

Finish: Brushed Nickel or Olde Bronze®

Glass: Satin Etched Cased Opal

43923 NI, OZ 43923 NIL16, OZL16 Chandelier

c 43922 NI, OZ 43922 NIL16, OZL16 Mini Chandelier

I am in love with my new light fixture, besides my family tree of photos, this is my favorite part of my home! In old bronze is absolutely stunning! It lights up not just my dinning room but also my living room, having the five separate lights which you can fan out in any direction is perfect for lighting an entire room unlike my old dome light fixture. The brightness is absolutely incredible! It also comes with three separate extensions so whether you have low ceilings or extremely high ceilings this chandelier is perfect because you can add 1-3 extension or not have an extension at all. The install was extremely easy as well it took my boyfriend about 10 minutes to put together and install it. I'm so happy with this chandelier and highly recommend it!!