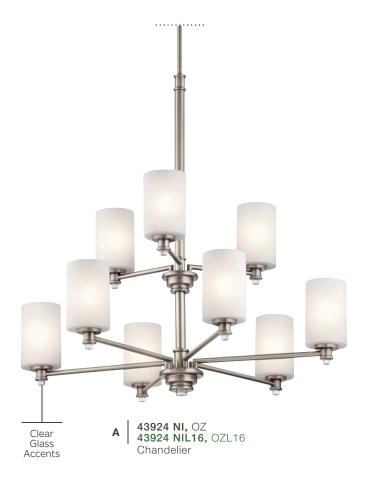

## Joelson\*\*

Finish: Brushed Nickel or Olde Bronze®

Glass: Satin Etched Cased Opal

43923 NI, OZ 43923 NIL16, OZL16 Chandelier

c 43922 NI, OZ 43922 NIL16, OZL16 Mini Chandelier

I am in love with my new light fixture, besides my family tree of photos, this is my favorite part of my home! In old bronze is absolutely stunning! It lights up not just my dinning room but also my living room, having the five separate lights which you can fan out in any direction is perfect for lighting an entire room unlike my old dome light fixture. The brightness is absolutely incredible! It also comes with three separate extensions so whether you have low ceilings or extremely high ceilings this chandelier is perfect because you can add 1-3 extension or not have an extension at all. The install was extremely easy as well it took my boyfriend about 10 minutes to put together and install it. I'm so happy with this chandelier and highly recommend it!!