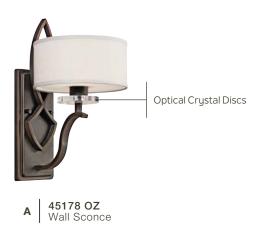

## Leighton

Finish: Olde Bronze® with Optical Crystal Disc Accents

Glass: Satin Etched Diffusers Shades: Off-White Fabric

## Leighton™

|   | ITEM # | FINISH | LIGHT<br>SOURCE | DIMENSIONS  | OVRLL.<br>H | EXTRA<br>WIRE | CHAIN/<br>STEM | EXT. | HCWO | NOTES                     |
|---|--------|--------|-----------------|-------------|-------------|---------------|----------------|------|------|---------------------------|
| Α | 45178  | 0Z     | (1) 60W (C)     | 8W x 14.75H |             |               |                | 9.75 | 8.5  | G type bulb recommended.  |
| В | 42482  | 0Z     | (3) 100W (M)    | 26W x 28H   | 102         | 53            | 72             |      |      | Additional chain 2996 OZ. |
| С | 42485  | 0Z     | (3) 75W (M)     | 16W x 11H   |             |               |                |      |      |                           |
| D | 42486  | 0Z     | (4) 100W (M)    | 22W x 13.5H |             |               |                |      |      |                           |