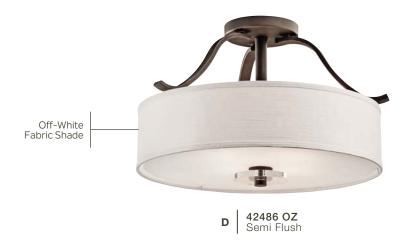

## Leighton

Finish: Olde Bronze® with Optical Crystal Disc Accents

Glass: Satin Etched Diffusers Shades: Off-White Fabric

## Leighton™

|   | ITEM # | FINISH | LIGHT<br>SOURCE | DIMENSIONS  | OVRLL.<br>H | EXTRA<br>WIRE | CHAIN/<br>STEM | EXT. | HCWO | NOTES                     |
|---|--------|--------|-----------------|-------------|-------------|---------------|----------------|------|------|---------------------------|
| Α | 45178  | 0Z     | (1) 60W (C)     | 8W x 14.75H |             |               |                | 9.75 | 8.5  | G type bulb recommended.  |
| В | 42482  | 0Z     | (3) 100W (M)    | 26W x 28H   | 102         | 53            | 72             |      |      | Additional chain 2996 OZ. |
| С | 42485  | 0Z     | (3) 75W (M)     | 16W x 11H   |             |               |                |      |      |                           |
| D | 42486  | 0Z     | (4) 100W (M)    | 22W x 13.5H |             |               |                |      |      |                           |