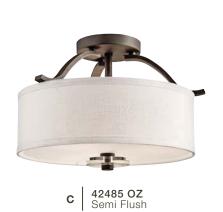

## Leighton

Finish: Olde Bronze® with Optical Crystal Disc Accents

Glass: Satin Etched Diffusers Shades: Off-White Fabric

## Leighton™

|   | ITEM # | FINISH | LIGHT<br>SOURCE | DIMENSIONS  | OVRLL.<br>H | EXTRA<br>WIRE | CHAIN/<br>STEM | EXT. | HCWO | NOTES                     |
|---|--------|--------|-----------------|-------------|-------------|---------------|----------------|------|------|---------------------------|
| Α | 45178  | 0Z     | (1) 60W (C)     | 8W x 14.75H |             |               |                | 9.75 | 8.5  | G type bulb recommended.  |
| В | 42482  | 0Z     | (3) 100W (M)    | 26W x 28H   | 102         | 53            | 72             |      |      | Additional chain 2996 OZ. |
| С | 42485  | 0Z     | (3) 75W (M)     | 16W x 11H   |             |               |                |      |      |                           |
| D | 42486  | 0Z     | (4) 100W (M)    | 22W x 13.5H |             |               |                |      |      |                           |