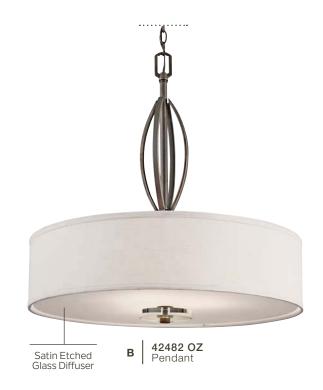

## Leighton

Finish: Olde Bronze® with Optical Crystal Disc Accents

Glass: Satin Etched Diffusers Shades: Off-White Fabric

## Leighton™

|   | ITEM # | FINISH | LIGHT<br>SOURCE | DIMENSIONS  | OVRLL.<br>H | EXTRA<br>WIRE | CHAIN/<br>STEM | EXT. | HCWO | NOTES                     |
|---|--------|--------|-----------------|-------------|-------------|---------------|----------------|------|------|---------------------------|
| Α | 45178  | 0Z     | (1) 60W (C)     | 8W x 14.75H |             |               |                | 9.75 | 8.5  | G type bulb recommended.  |
| В | 42482  | 0Z     | (3) 100W (M)    | 26W x 28H   | 102         | 53            | 72             |      |      | Additional chain 2996 OZ. |
| С | 42485  | 0Z     | (3) 75W (M)     | 16W x 11H   |             |               |                |      |      |                           |
| D | 42486  | 0Z     | (4) 100W (M)    | 22W x 13.5H |             |               |                |      |      |                           |