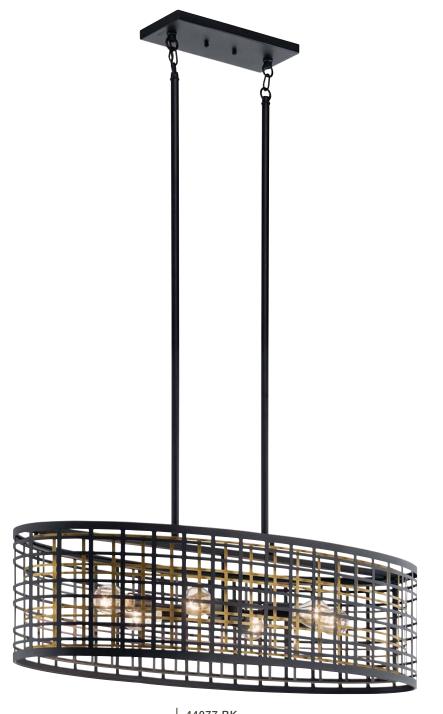

Aldergate

Finish: Black with Natural Brass

A 44077 BK Oval Chandelier

## Aldergate™

|   | ITEM # | FINISH | LIGHT<br>SOURCE | DIMENSIONS         | OVRLL.<br>H | EXTRA<br>WIRE | CHAIN/<br>STEM | NOTES                                                                           |
|---|--------|--------|-----------------|--------------------|-------------|---------------|----------------|---------------------------------------------------------------------------------|
| А | 44077  | BK     | (6) 75W (M)     | 17W x 11.25H x 38L | 49          | 102           | 36             | Additional chain 4901 BK, additional stem 4935 BK. Sloped ceiling kit included. |
|   |        |        |                 |                    |             |               |                | Measurements shown in inches. U.S. & Canada Patent Pending.                     |
|   |        |        |                 |                    |             |               |                | Kable and Ka                                                                    |