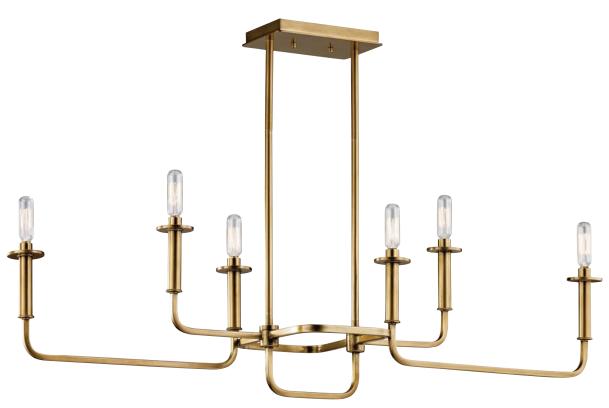

## Alden

Finish: Natural Brass

B 43362 NBR Linear Chandelier

## Alden

|   | ITEM # | FINISH | LIGHT<br>SOURCE | DIMENSIONS          | OVRLL.<br>H | EXTRA<br>WIRE | CHAIN/<br>STEM | EXT. | HCWO | NOTES                                                  |
|---|--------|--------|-----------------|---------------------|-------------|---------------|----------------|------|------|--------------------------------------------------------|
| Α | 43363  | NBR    | (1) 60W (C)     | 5W x 11.5H          |             |               |                | 5.25 | 3.75 | 0                                                      |
| В | 43362  | NBR    | (6) 60W (C)     | 11W x 17.5H x 38.5L | 56          | 99            | 72             |      |      | Additional stem 2999 NBR. Sloped ceiling kit included. |