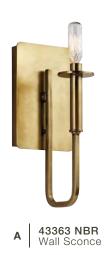

## Alden

|   | ITEM # | FINISH | LIGHT<br>SOURCE | DIMENSIONS          | OVRLL.<br>H | EXTRA<br>WIRE | CHAIN/<br>STEM | EXT. | HCWO | NOTES                                                  |
|---|--------|--------|-----------------|---------------------|-------------|---------------|----------------|------|------|--------------------------------------------------------|
| Α | 43363  | NBR    | (1) 60W (C)     | 5W x 11.5H          |             |               |                | 5.25 | 3.75 | 0                                                      |
| В | 43362  | NBR    | (6) 60W (C)     | 11W x 17.5H x 38.5L | 56          | 99            | 72             |      |      | Additional stem 2999 NBR. Sloped ceiling kit included. |