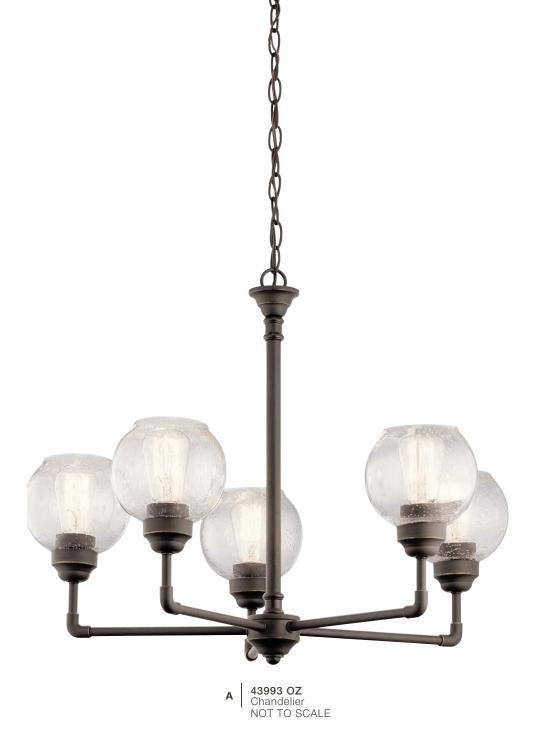

## Niles

Finish: Olde Bronze® Glass: Clear Seeded



## \*\*\*\*

This is my 2nd Kichler chandelier and it does not disappoint. I was looking for a complimentary - yet different look - for my adjoining two rooms. Without missing a beat, the antique bronze color and finish was identical on both fixtures, even though they were purchased over a year apart. Assembly was simple, the instructions were clear and the simple packaging made it easy to know what was supposed to go where. I actually found it more difficult to remove the exiting light fixture than to hang this new one.

The look is exactly what we wanted and we are thrilled with the quality of this product - it will last!

- Adam Stone | SF Bay Area, CA | Niles 43993 OZ