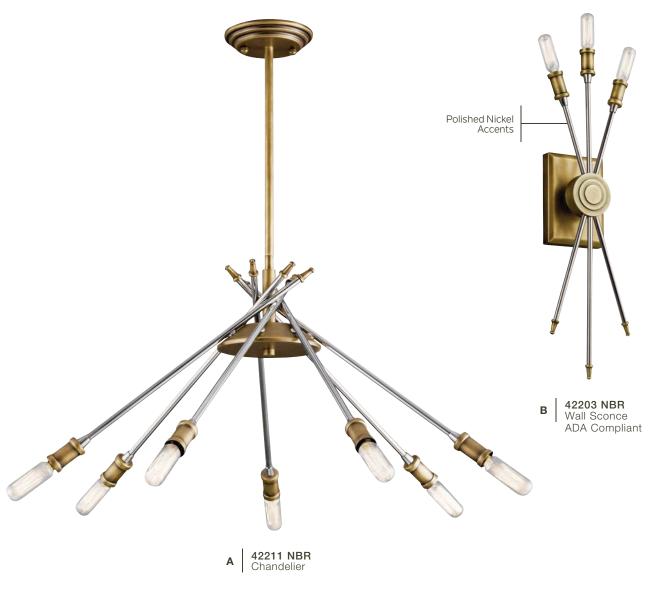

## Doncaster

Finish: Natural Brass with Polished Nickel Accents

## Doncaster

|   | ITEM # | FINISH | LIGHT<br>SOURCE | DIMENSIONS      | OVRLL.<br>H | EXTRA<br>WIRE | CHAIN/<br>STEM | EXT. | HCWO | NOTES                                                                             |
|---|--------|--------|-----------------|-----------------|-------------|---------------|----------------|------|------|-----------------------------------------------------------------------------------|
| Α | 42211  | NBR    | (7) 60W (C)     | 23.75W x 13.25H | 51          | 71            | 36             |      |      | Additional chain 2996 NBR, additional stem 2999 NBR. Sloped ceiling kit included. |
| В | 42203  | NBR    | (3) 40W (C)     | 6.25W x 23H     |             |               |                | 3.25 | 10.5 | O 🕲 May be installed with glass up or down.                                       |
|   |        | +      |                 | ÷               |             | +             |                |      |      |                                                                                   |