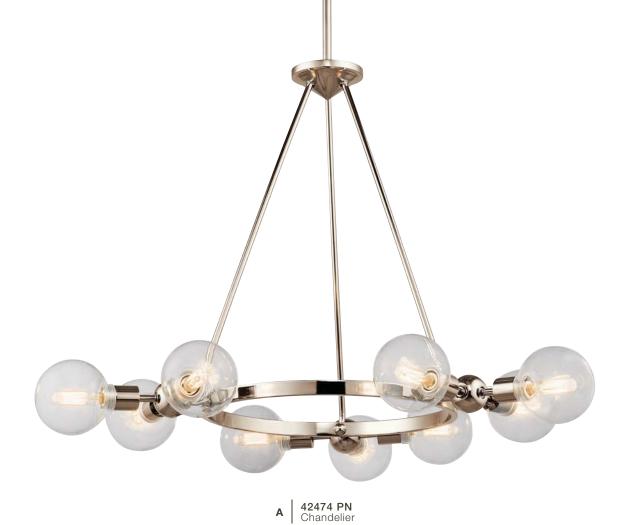

## Garim<sup>™</sup>

Finish: Polished Nickel

Glass: Clear

## Garim™

|   | ITEM # | FINI | SH | LIGHT<br>SOURCE | DIMENSIONS      | OVRI<br>H | LL. | EXTRA<br>WIRE |   | HAIN/<br>STEM | NOTES                                                                                              |
|---|--------|------|----|-----------------|-----------------|-----------|-----|---------------|---|---------------|----------------------------------------------------------------------------------------------------|
| Α | 42474  | PN   |    | (9) 40W (C)     | 33.75W x 21.75H | 60        | )   | 109           | : | 36            | Additional chain 2996 PN, additional stem 2999 PN. Sloped ceiling kit included. "T" bulb required. |